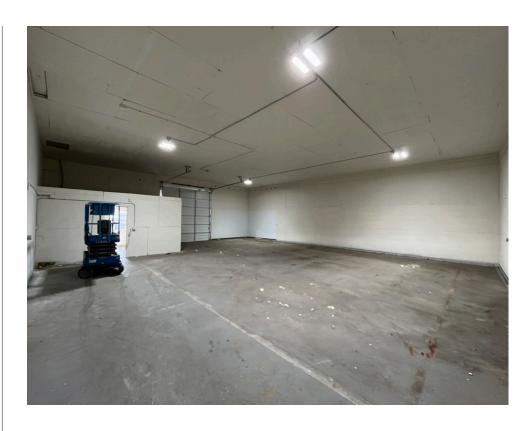

# **TWO AVAILABLE UNITS**

- Available spaces:
  - Unit C: 2,050 square feet
  - Unit D: 2,000 square feet
- Each unit includes one 12' x 12' roll up door, office space (approximately 120 sf), and a restroom
- Warehouse ceiling height is approx. 14' at the base of the eaves
- The property is zoned I-2 (Light-Medium Industrial)
- 85¢ per square foot, per month, modified gross (Tenant pays their own utilities, janitorial, and \$100.00 per month toward water/sewer in addition to base rent.)

# **INDUSTRIAL UNITS**

- Unit C: 2,050 square feet
- Unit D: 2,000 square feet
- New roof & siding
- Updated electrical & plumbing
- Gas heater in each unit
- Unit D features shower in bathroom