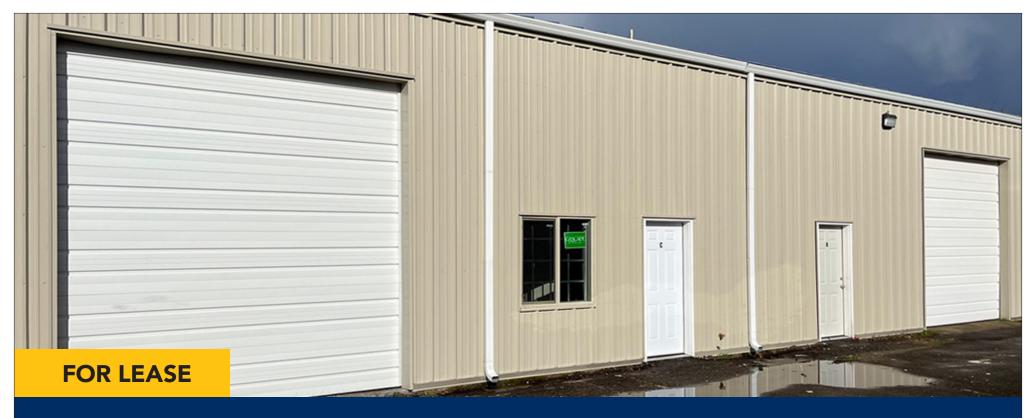

# Industrial Units C&D

196 Wallis Street Eugene, OR 97402

# **TWO AVAILABLE UNITS**

- Available spaces:
  - Unit C: 2,050 square feet
  - Unit D: 2,000 square feet
- Each unit includes one 12' x 12' roll up door, office space (approximately 120 sf), and a restroom
- Warehouse ceiling height is approx. 14' at the base of the eaves
- The property is zoned I-2 (Light-Medium Industrial)
- 85¢ per square foot, per month, modified gross (Tenant pays their own utilities, janitorial, and \$100.00 per month toward water/sewer in addition to base rent.)

# **INDUSTRIAL UNITS**

- Unit C: 2,050 square feet
- Unit D: 2,000 square feet
- New roof & siding
- Updated electrical & plumbing
- Gas heater in each unit
- Unit D features shower in bathroom