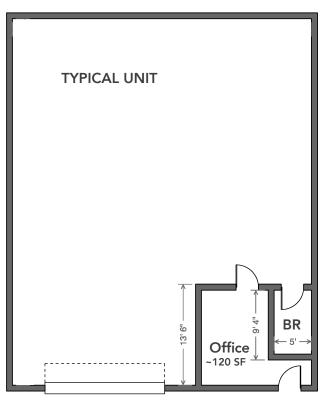

# **TWO AVAILABLE UNITS**

- Available spaces:
  - Unit C: 2,050 square feet
  - Unit D: 2,000 square feet
- Each unit includes one 12' x 12' roll up door, office space (approximately 120 sf), and a restroom
- Warehouse ceiling height is approx. 14' at the base of the eaves
- The property is zoned I-2 (Light-Medium Industrial)
- 85¢ per square foot, per month, modified gross (Tenant pays their own utilities, janitorial, and \$100.00 per month toward water/sewer in addition to base rent.)