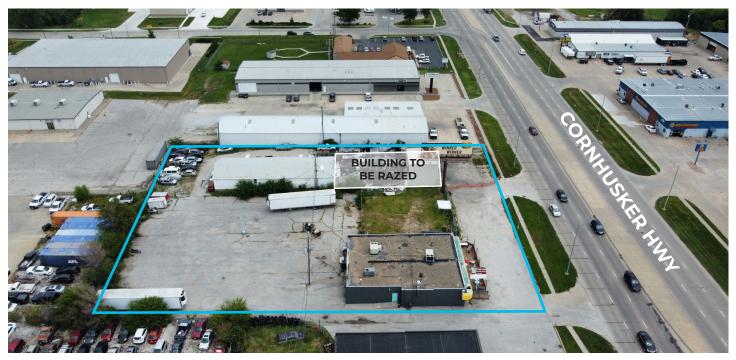

#### **About The Property**

Fantastic opportunity to acquire a 4,360 SF building plus 1.25 acres of additional land directly on Cornhusker Hwy. The property currently features three buildings, with the current owner planning to tear down and clear the South building on lot 2112. This creates a large open space with potential for new development. The land offers excellent visibility and accessibility, making it an ideal location for businesses seeking a high-traffic area with significant growth potential.

## Aerial

Note: All dimensions are approximations and are not guaranteed. Please field verify all measurements.