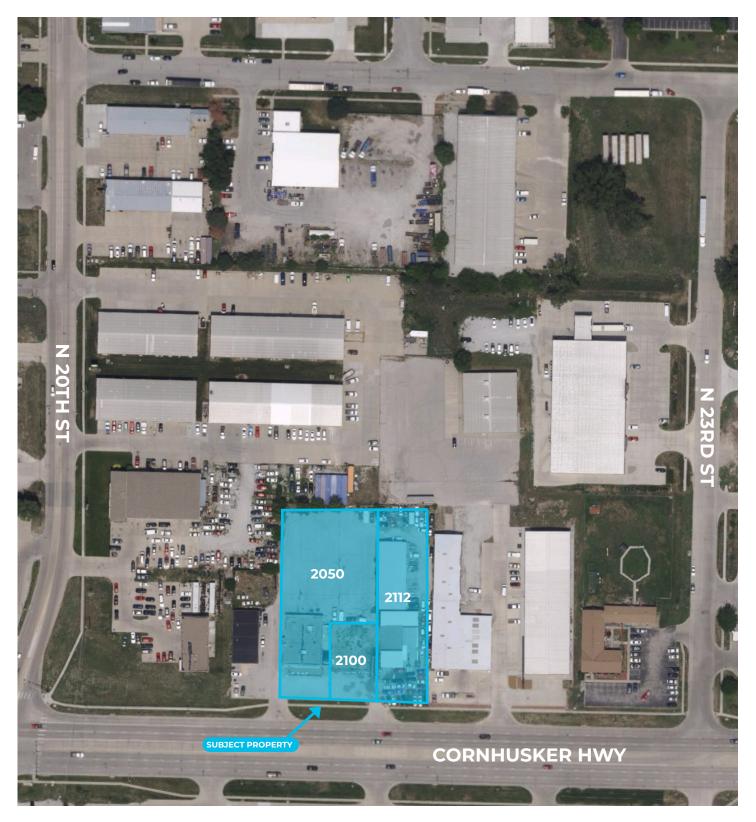

### 2050, 2100, 2112 Cornhusker Hwy

## Aerial

Note: All dimensions are approximations and are not guaranteed. Please field verify all measurements.