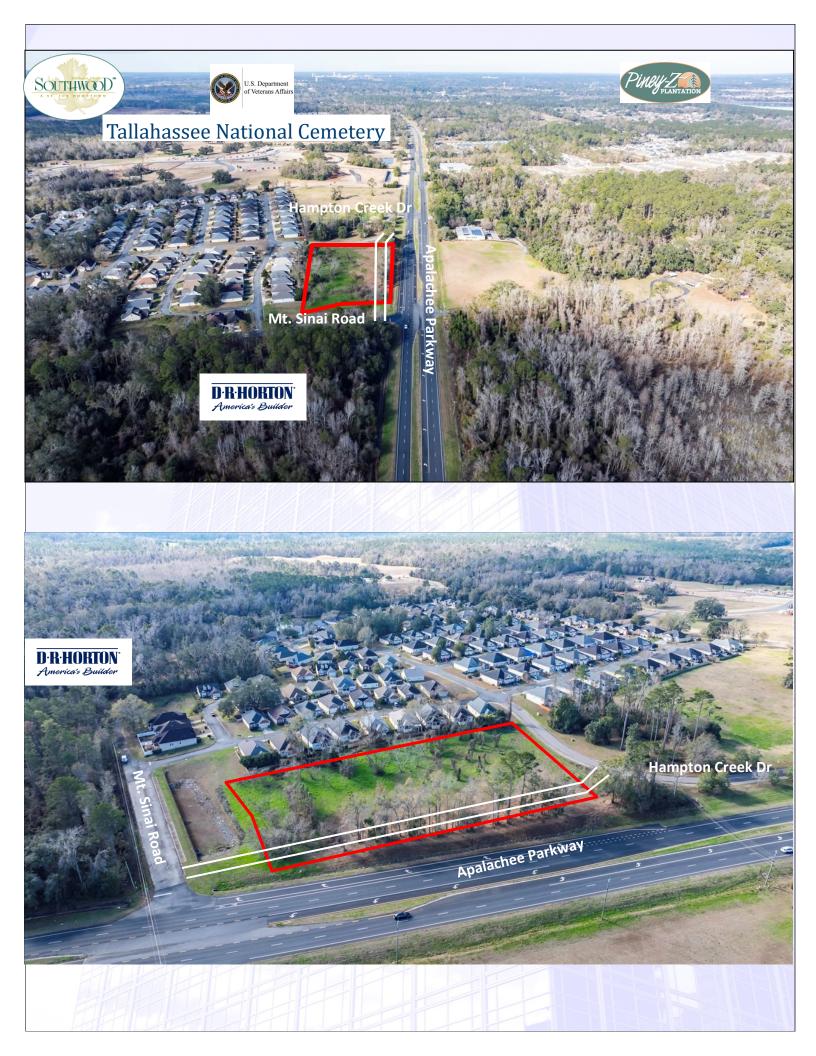

- Adjacent to New DR Horton "Citrus Grove" Development- 542 Units
- **OR-2** Zoning
- 2.73 Acres
- **Near Large Residential Developments** including: Southwood and Piney Z.
- **Traffic Counts:**

Apalachee Parkway : 20,500 AADT