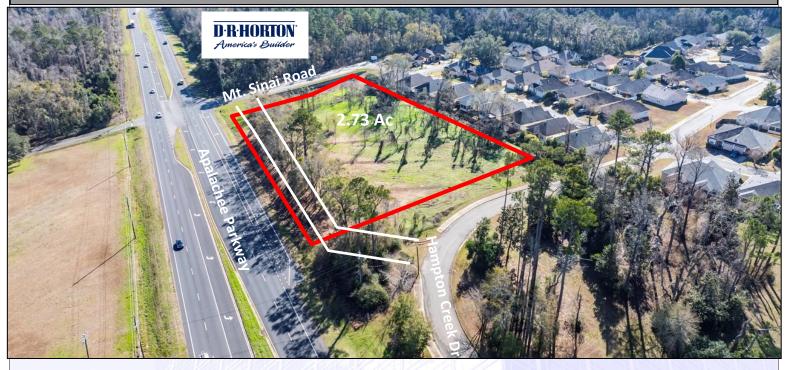

- Adjacent to New DR Horton "Citrus Grove" Development- 542 Units
- **OR-2** Zoning
- 2.73 Acres
- **Near Large Residential Developments** including: Southwood and Piney Z.
- **Traffic Counts:**

Apalachee Parkway : 20,500 AADT