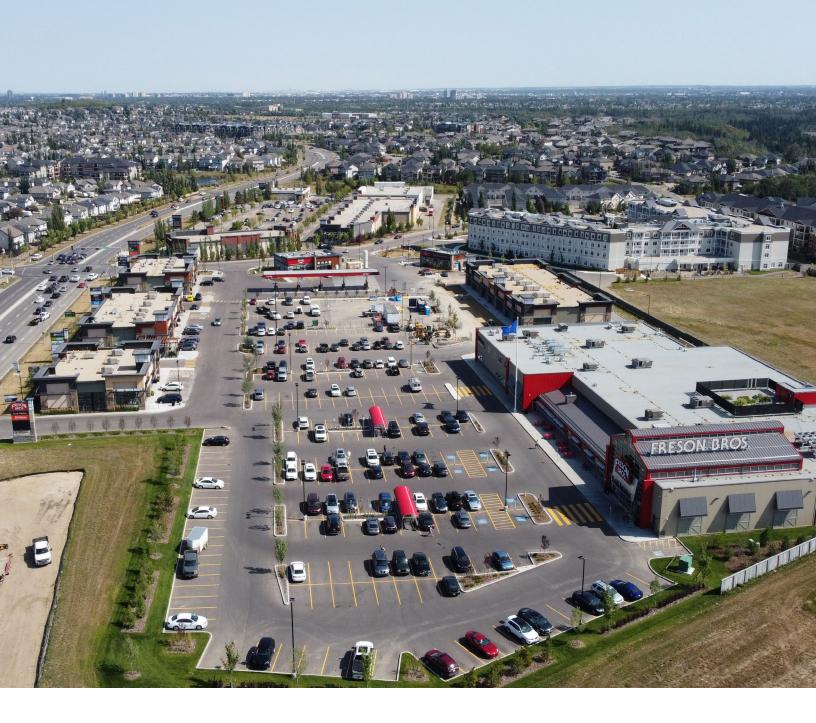

## **Property Description**

Rabbit Hill is a premier development positioned to service some of the most affluent and fastest growing regions in greater Edmonton. The centre is strategically located at the northeast corner of Rabbit Hill Road and Anthony Henday Drive. The recent twinning of Rabbit Hill Road accommodates the significant increase in traffic seen as it has established itself as the main arterial into the residential neighborhoods north of the Henday.

# **Retail For Lease**

For discussion purposes only

The centre is anchored by a 42,000 sf Freson Bros. Fresh Market store, providing the community with traditional grocery offerings combined with quality fresh foods. Additional tenants include Shoppers Drug Mart, TD Bank, Wine & Beyond, and Pet Valu. This is a truly unique opportunity to service this exceptional trade area in one of Edmonton's best communities.