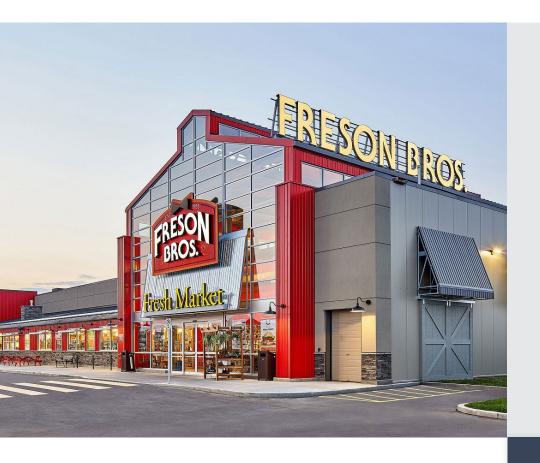

# 5,500 sf fully developed medical clinic

Rabbit Hill Shopping Centre and Crossing is home to Freson Bros. Fresh Market, Shoppers Drug Mart, Wine & Beyond, TD Bank and Pet Valu. Located in Edmonton's fastest growing district, with a prominent location along Rabbit Hill Road and connectivity to Anthony Henday, Edmonton's ring road.

# **Retail For Lease**

For discussion purposes only

The centre is anchored by a 42,000 sf Freson Bros. Fresh Market store, providing the community with traditional grocery offerings combined with quality fresh foods. Additional tenants include Shoppers Drug Mart, TD Bank, Wine & Beyond, and Pet Valu. This is a truly unique opportunity to service this exceptional trade area in one of Edmonton's best communities.