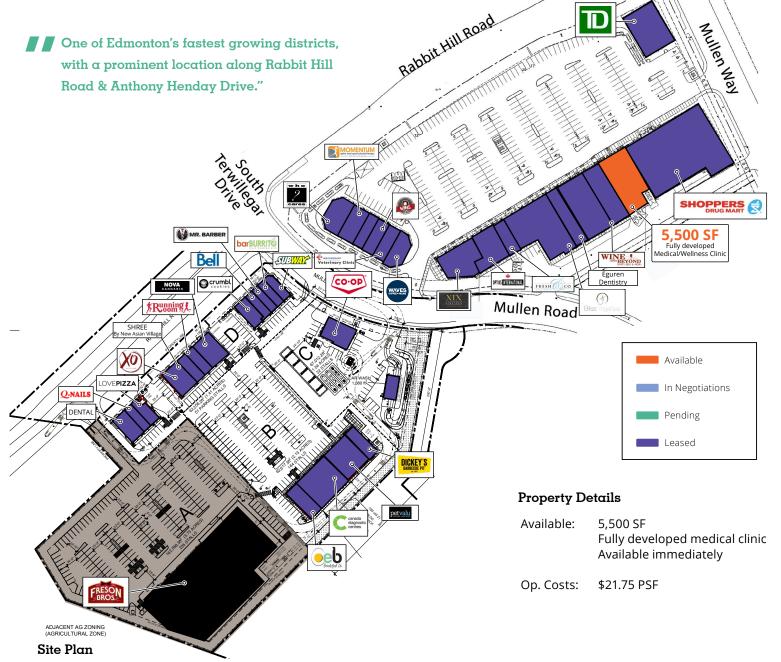

# Rabbit Hill Crossing & Shopping Centre

# 5,500 sf fully developed medical clinic

Rabbit Hill Shopping Centre and Crossing is home to Freson Bros. Fresh Market, Shoppers Drug Mart, Wine & Beyond, TD Bank and Pet Valu. Located in Edmonton's fastest growing district, with a prominent location along Rabbit Hill Road and connectivity to Anthony Henday, Edmonton's ring road.

Rabbit Hill Shopping Centre and Rabbit Hill Crossing are now fully developed featuring strong tenancies and have been a first to market location choice for Freson Brothers, Crumbl Cookie, and Dickey's BBQ, as well as home to Bliss YogaSpa, Edmonton's luxurious and award-winning 8,000 sf spa.

# **Retail For Lease**

For discussion purposes only

The centre is anchored by a 42,000 sf Freson Bros. Fresh Market store, providing the community with traditional grocery offerings combined with quality fresh foods. Additional tenants include Shoppers Drug Mart, TD Bank, Wine & Beyond, and Pet Valu. This is a truly unique opportunity to service this exceptional trade area in one of Edmonton's best communities.