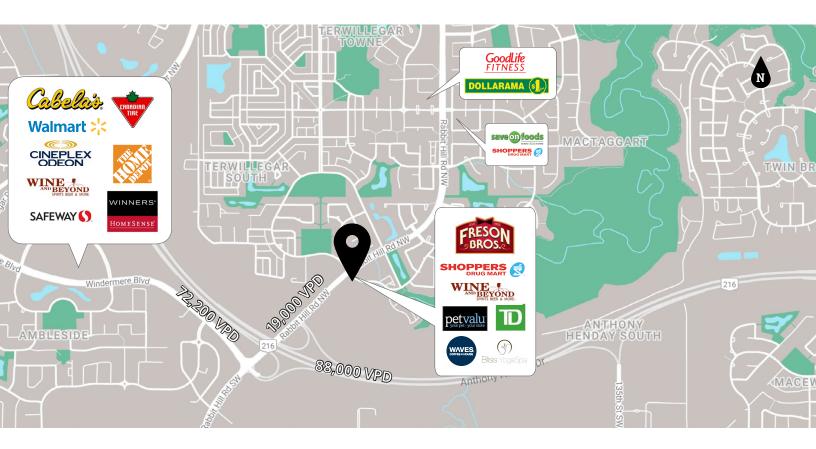

## **Property Description**

Rabbit Hill is a premier development positioned to service some of the most affluent and fastest growing regions in greater Edmonton. The centre is strategically located at the northeast corner of Rabbit Hill Road and Anthony Henday Drive. The recent twinning of Rabbit Hill Road accommodates the significant increase in traffic seen as it has established itself as the main arterial into the residential neighborhoods north of the Henday.

Rabbit Hill Shopping Centre and Rabbit Hill Crossing are now fully developed featuring strong tenancies and have been a first to market location choice for Freson Brothers, Crumbl Cookie, and Dickey's BBQ, as well as home to Bliss YogaSpa, Edmonton's luxurious and award-winning 8,000 sf spa.

\$164,098

Average Household Income within 3 km (2023)

66,034

Population within 3 km radius (2023)

100,000

The interchange at Rabbit Hill Road and Anthony Henday sees more than 110,000 vehicles per day (2022)

# **Retail For Lease**

For discussion purposes only

The centre is anchored by a 42,000 sf Freson Bros. Fresh Market store, providing the community with traditional grocery offerings combined with quality fresh foods. Additional tenants include Shoppers Drug Mart, TD Bank, Wine & Beyond, and Pet Valu. This is a truly unique opportunity to service this exceptional trade area in one of Edmonton's best communities.