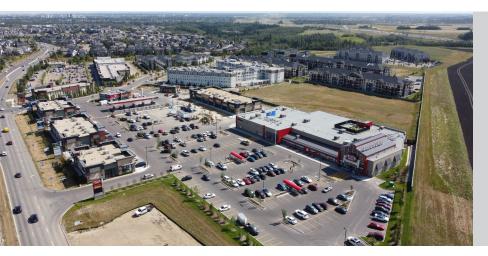

# Rabbit Hill Crossing & Shopping Centre

# 5,500 sf fully developed medical clinic

Rabbit Hill Shopping Centre and Crossing is home to Freson Bros. Fresh Market, Shoppers Drug Mart, Wine & Beyond, TD Bank and Pet Valu. Located in Edmonton's fastest growing district, with a prominent location along Rabbit Hill Road and connectivity to Anthony Henday, Edmonton's ring road.

## **Property Description**

Rabbit Hill is a premier development positioned to service some of the most affluent and fastest growing regions in greater Edmonton. The centre is strategically located at the northeast corner of Rabbit Hill Road and Anthony Henday Drive. The recent twinning of Rabbit Hill Road accommodates the significant increase in traffic seen as it has established itself as the main arterial into the residential neighborhoods north of the Henday.