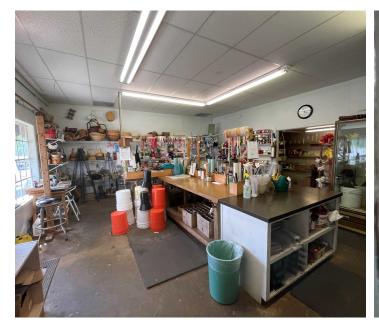

ity for retail investors! The property, currently operating as a local flower shop, is located just south of the Mississippi/Tennessee state line, offers unparalleled visibility and accessibility. This property presents an ideal location for retail or street retail ventures. Call today to schedule a property tour!

#### **Location Overview**

This property is just north of the intersection of Goodman Road on Swinnea Road. Conveniently located just 1.5 miles from the I-55 interchange or a mere 2.25 miles north on Swinnea into Memphis, Tennessee.

### **Building Amenities**

- 6 Rooms
- 2 Full Restrooms
- Full Kitchen
- Asphalt driveway circles entire building

# PROPERTY PHOTOS 7063 SWINNEA ROAD, SOUTHAVEN, MS 38671







# PROPERTY PHOTOS 7063 SWINNEA ROAD, SOUTHAVEN, MS 38671















# PROPERTY PHOTOS 7063 SWINNEA ROAD, SOUTHAVEN, MS 38671