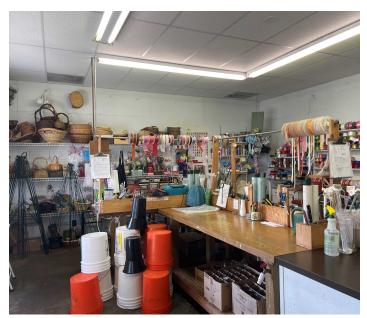

rtunity for retail investors! The property, currently operating as a local flower shop, is located just south of the Mississippi/Tennessee state line, offers unparalleled visibility and accessibility. This property presents an ideal location for retail or street retail ventures. Call today to schedule a property tour!

#### **Location Overview**

This property is just north of the intersection of Goodman Road on Swinnea Road. Conveniently located just 1.5 miles from the I-55 interchange or a mere 2.25 miles north on Swinnea into Memphis, Tennessee.

### **Building Amenities**

- 6 Rooms
- 2 Full Restrooms
- Full Kitchen
- Asphalt driveway circles entire building

# PROPERTY PHOTOS 7063 SWINNEA ROAD, SOUTHAVEN, MS 38671







# PROPERTY PHOTOS 7063 SWINNEA ROAD, SOUTHAVEN, MS 38671















# PROPERTY PHOTOS 7063 SWINNEA ROAD, SOUTHAVEN, MS 38671