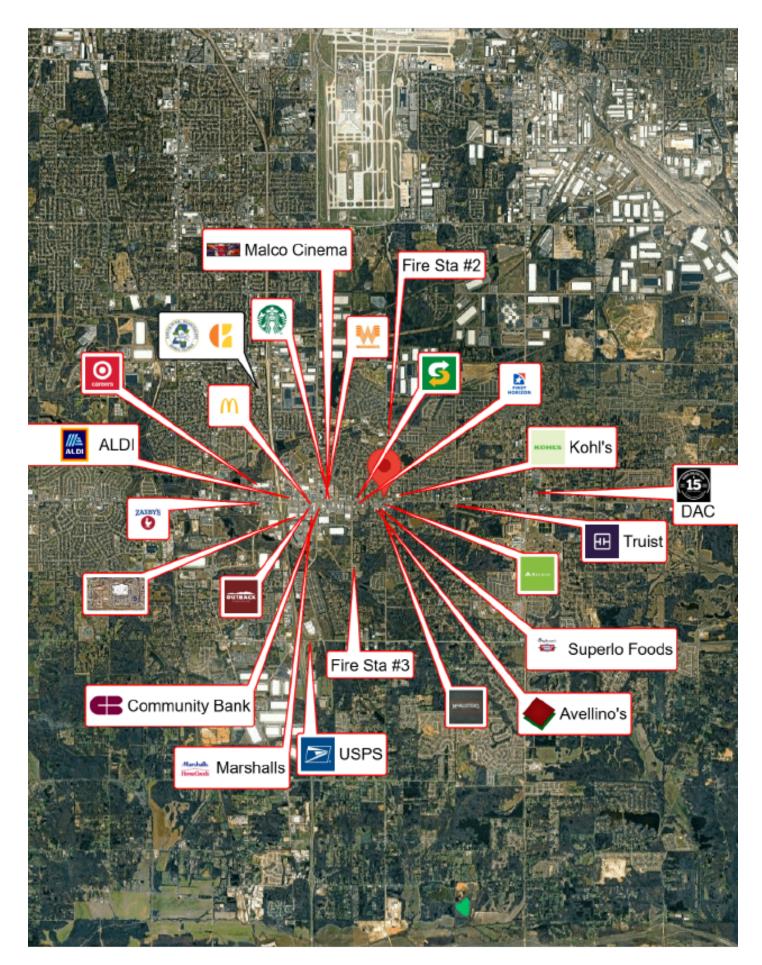

#### **Location Overview**

This property is just north of the intersection of Goodman Road on Swinnea Road. Conveniently located just 1.5 miles from the I-55 interchange or a mere 2.25 miles north on Swinnea into Memphis, Tennessee.