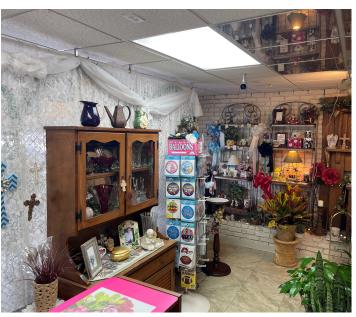

unity for retail investors! The property, currently operating as a local flower shop, is located just south of the Mississippi/Tennessee state line, offers unparalleled visibility and accessibility. This property presents an ideal location for retail or street retail ventures. Call today to schedule a property tour!

#### **Location Overview**

This property is just north of the intersection of Goodman Road on Swinnea Road. Conveniently located just 1.5 miles from the I-55 interchange or a mere 2.25 miles north on Swinnea into Memphis, Tennessee.

### **Building Amenities**

- 6 Rooms
- 2 Full Restrooms
- Full Kitchen
- Asphalt driveway circles entire building

# PROPERTY PHOTOS 7063 SWINNEA ROAD, SOUTHAVEN, MS 38671







# PROPERTY PHOTOS 7063 SWINNEA ROAD, SOUTHAVEN, MS 38671















# PROPERTY PHOTOS 7063 SWINNEA ROAD, SOUTHAVEN, MS 38671