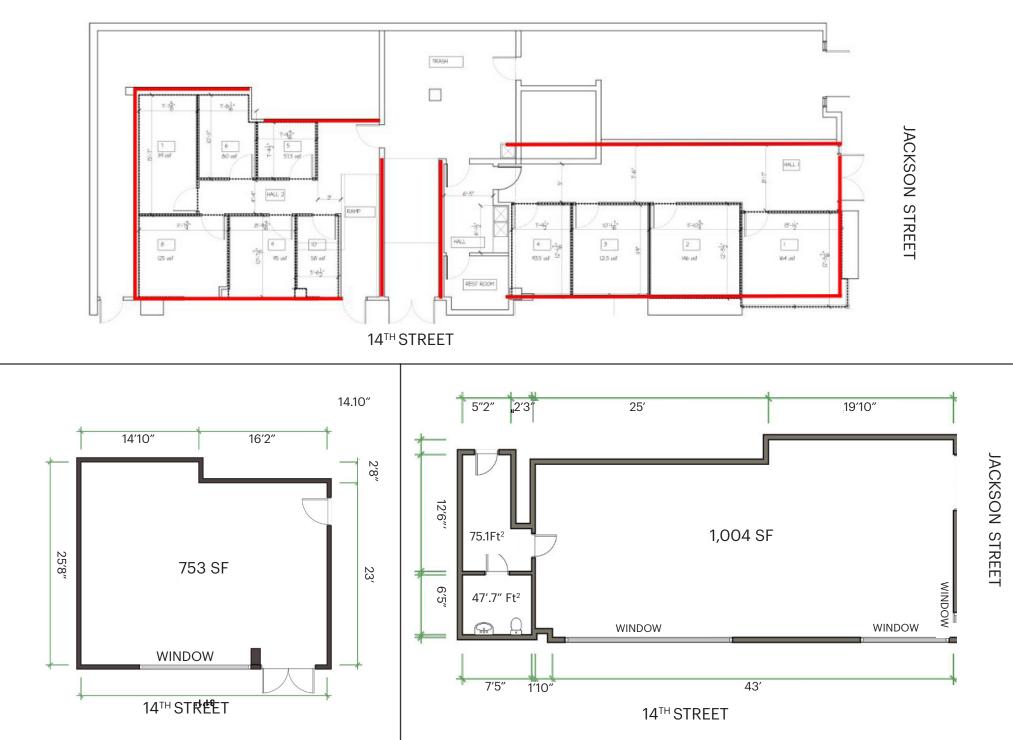

#### **PROPERTY PROFILE**

| AVAILABLE SPACES       | Corner<br>Incline                                                                                                                                                                                                                                                                                                                                                      | <u>+</u> 1,004 SF<br><u>+</u> 753 SF |
|------------------------|------------------------------------------------------------------------------------------------------------------------------------------------------------------------------------------------------------------------------------------------------------------------------------------------------------------------------------------------------------------------|--------------------------------------|
| <b>TRAFFIC COUNT</b>   | 14 <sup>th</sup> Street                                                                                                                                                                                                                                                                                                                                                | 12,155 ADT                           |
|                        | Jackson Street                                                                                                                                                                                                                                                                                                                                                         | 6,000 ADT                            |
| PROPERTY<br>HIGHLIGHTS | <ul> <li>Two Small Retail, Office or Creative Spaces All<br/>Uses Considered</li> <li>TIs Available for Quality Tenants</li> <li>Corner of 14th and Jackson: <u>+</u> 1,004 SF \$3,500 IG</li> <li>Inline Space on 14th Street: <u>+</u> 753 SF - \$2,500 IG</li> <li>18' Ceilings</li> <li>Five Blocks from BART Station and Heart of<br/>Downtown Oakland</li> </ul> |                                      |