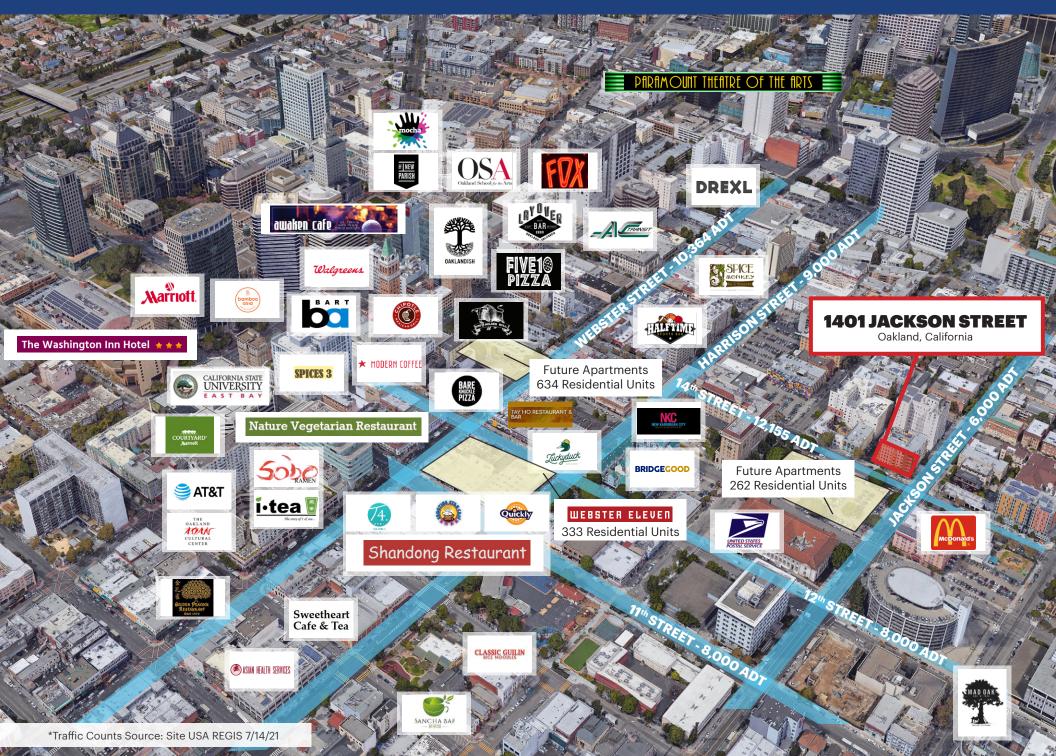

| 6,000 ADT                            |
| PROPERTY<br>HIGHLIGHTS | <ul> <li>Two Small Retail, Office or Creative Spaces All<br/>Uses Considered</li> <li>TIs Available for Quality Tenants</li> <li>Corner of 14th and Jackson: <u>+</u> 1,004 SF \$3,500 IG</li> <li>Inline Space on 14th Street: <u>+</u> 753 SF - \$2,500 IG</li> <li>18' Ceilings</li> <li>Five Blocks from BART Station and Heart of<br/>Downtown Oakland</li> </ul> |                                      |

\*Traffic Counts Source: Site USA REGIS 7/14/21













### **MARKET AERIAL**



5 | 🏏

## **DEMOGRAPHICS**



El Cerrito Kensington 80 Albany 5 mi radius Orinda NORTHWEST Berkeley SOUTHSIDE (24) 3 mi radius ROCK stport TEMESCAL Canyo (24) DNTCLAIR JRE 1 migradius Piedmont 80 13 WEST 880 Oakland CHINATOWN 580 SAN ANTONIO Alameda FRUIT JINGLETO Otis D (185) (61) EAST 14 STREET BUS DISTRIC Bay Farm Island Oakland POINT International San Airport (112) Ť 880 San Francisco Bay

6 |





CHRIS HOMS (650) 548-2687 chris@lockehouse.com License #01901922 NICK SCHMIDTER (650) 548-2688 nick@lockehouse.com License #01801511

477 9th Avenue, Suite 100, San Mateo, CA 94402 | 2099 Mt. Diablo Boulevard, Suite 206 Walnut Creek, CA 94596 | License #01784084 | WWW.LOCKEHOUSE.COM