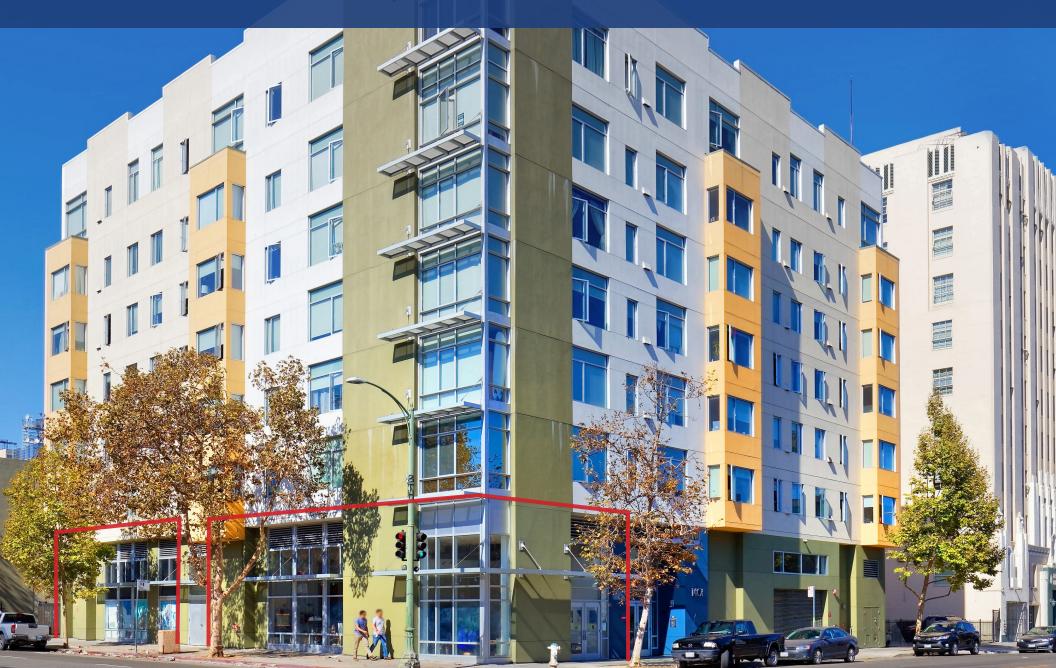

#### LOCATION DESCRIPTION

Jackson Courtyard Apartments is a 46-unit, seven-story apartment building located in the Gold Coast Neighborhood of Oakland. Located near to popular restaurants and entertainment venues in the Uptown District, two BART stations, Lake Merritt, the Oakland Museum, and Chinatown.

#### **PROPERTY PROFILE**

| AVAILABLE SPACES       | Corner<br>Incline                                                                                                                                                                                                                                                                                                                                                      | <u>+</u> 1,004 SF<br><u>+</u> 753 SF |
|------------------------|------------------------------------------------------------------------------------------------------------------------------------------------------------------------------------------------------------------------------------------------------------------------------------------------------------------------------------------------------------------------|--------------------------------------|
| <b>TRAFFIC COUNT</b>   | 14 <sup>th</sup> Street                                                                                                                                                                                                                                                                                                                                                | 12,155 ADT                           |
|                        | Jackson Street                                                                                                                                                                                                                                                                                                                                                         | 6,000 ADT                            |
| PROPERTY<br>HIGHLIGHTS | <ul> <li>Two Small Retail, Office or Creative Spaces All<br/>Uses Considered</li> <li>TIs Available for Quality Tenants</li> <li>Corner of 14th and Jackson: <u>+</u> 1,004 SF \$3,500 IG</li> <li>Inline Space on 14th Street: <u>+</u> 753 SF - \$2,500 IG</li> <li>18' Ceilings</li> <li>Five Blocks from BART Station and Heart of<br/>Downtown Oakland</li> </ul> |                                      |