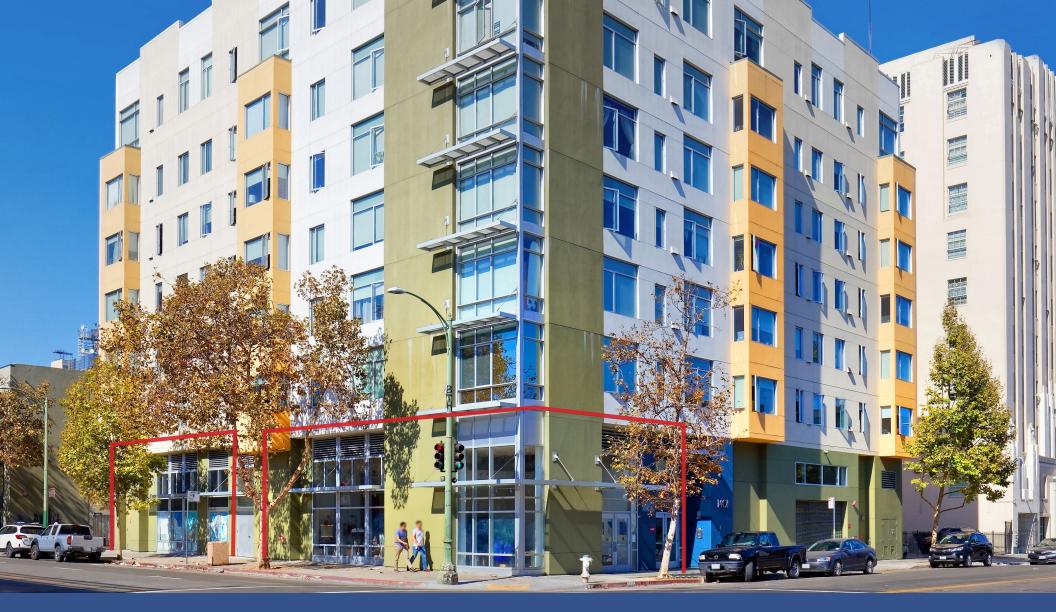

# 1401 JACKSON STREET OAKLAND, CALIFORNIA

### TWO, SMALL 2<sup>ND</sup> GEN RETAIL/OFFICE SPACES

#### LOCATION DESCRIPTION

Jackson Courtyard Apartments is a 46-unit, seven-story apartment building located in the Gold Coast Neighborhood of Oakland. Located near to popular restaurants and entertainment venues in the Uptown District, two BART stations, Lake Merritt, the Oakland Museum, and Chinatown.

#### **PROPERTY PROFILE**

| AVAILABLE SPACES       | Corner<br>Incline                                                                                                                                                                                                                                                                                                                                                      | <u>+</u> 1,004 SF<br><u>+</u> 753 SF |
|------------------------|------------------------------------------------------------------------------------------------------------------------------------------------------------------------------------------------------------------------------------------------------------------------------------------------------------------------------------------------------------------------|--------------------------------------|
| <b>TRAFFIC COUNT</b>   | 14 <sup>th</sup> Street                                                                                                                                                                                                                                                                                                                                                | 12,155 ADT                           |
|                        | Jackson Street                                                                                                                                                                                                                                                                                                                                                         | 6,000 ADT                            |
| PROPERTY<br>HIGHLIGHTS | <ul> <li>Two Small Retail, Office or Creative Spaces All<br/>Uses Considered</li> <li>TIs Available for Quality Tenants</li> <li>Corner of 14th and Jackson: <u>+</u> 1,004 SF \$3,500 IG</li> <li>Inline Space on 14th Street: <u>+</u> 753 SF - \$2,500 IG</li> <li>18' Ceilings</li> <li>Five Blocks from BART Station and Heart of<br/>Downtown Oakland</li> </ul> |                                      |