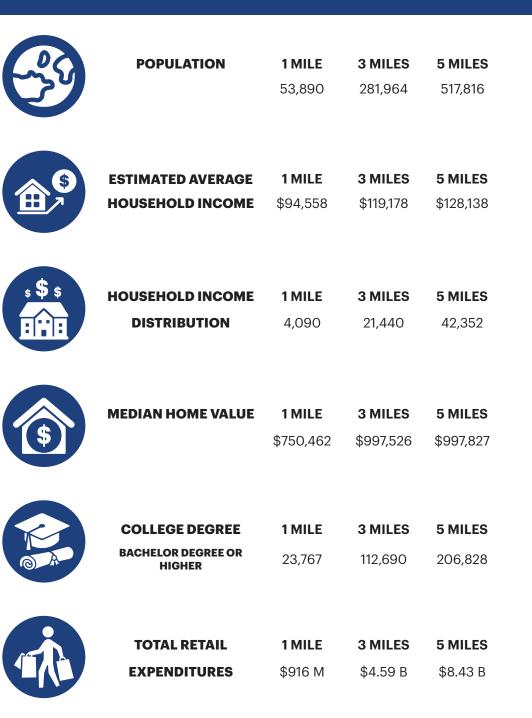

## **DEMOGRAPHICS**

El Cerrito Kensington 80 Albany 5 mi radius Orinda NORTHWEST Berkeley SOUTHSIDE (24) 3 mi radius ROCK stport TEMESCAL Canyo (24) DNTCLAIR JRE 1 migradius Piedmont 80 13 WEST 880 Oakland CHINATOWN 580 SAN ANTONIO Alameda FRUIT JINGLETO Otis D (185) (61) EAST 14 STREET BUS DISTRIC Bay Farm Island Oakland POINT International San Airport (112) Ť 880 San Francisco Bay