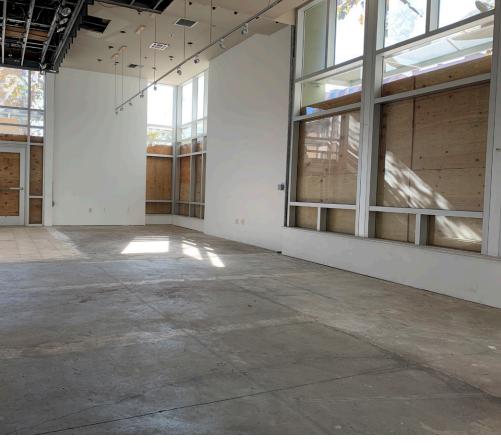

#### **PROPERTY PROFILE**

| AVAILABLE SPACES       | Corner<br>Incline                                                                                                                                                                                                                                                                                                                                                      | <u>+</u> 1,004 SF<br><u>+</u> 753 SF |
|------------------------|------------------------------------------------------------------------------------------------------------------------------------------------------------------------------------------------------------------------------------------------------------------------------------------------------------------------------------------------------------------------|--------------------------------------|
| <b>TRAFFIC COUNT</b>   | 14 <sup>th</sup> Street                                                                                                                                                                                                                                                                                                                                                | 12,155 ADT                           |
|                        | Jackson Street                                                                                                                                                                                                                                                                                                                                                         | 6,000 ADT                            |
| PROPERTY<br>HIGHLIGHTS | <ul> <li>Two Small Retail, Office or Creative Spaces All<br/>Uses Considered</li> <li>TIs Available for Quality Tenants</li> <li>Corner of 14th and Jackson: <u>+</u> 1,004 SF \$3,500 IG</li> <li>Inline Space on 14th Street: <u>+</u> 753 SF - \$2,500 IG</li> <li>18' Ceilings</li> <li>Five Blocks from BART Station and Heart of<br/>Downtown Oakland</li> </ul> |                                      |