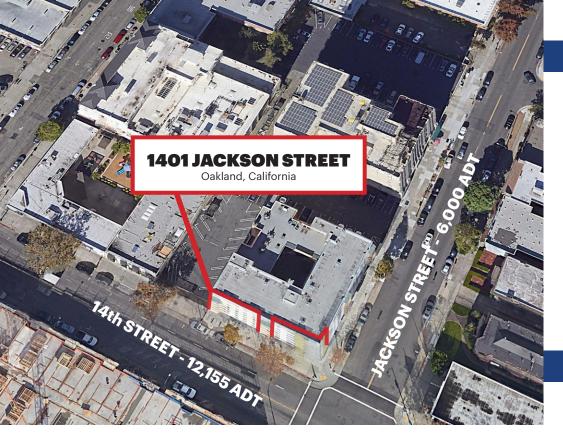

#### **PROPERTY PROFILE**

| AVAILABLE SPACES       | Corner<br>Incline                                                                                                                                                                                                                                                                                                                                                      | <u>+</u> 1,004 SF<br><u>+</u> 753 SF |
|------------------------|------------------------------------------------------------------------------------------------------------------------------------------------------------------------------------------------------------------------------------------------------------------------------------------------------------------------------------------------------------------------|--------------------------------------|
| <b>TRAFFIC COUNT</b>   | 14 <sup>th</sup> Street                                                                                                                                                                                                                                                                                                                                                | 12,155 ADT                           |
|                        | Jackson Street                                                                                                                                                                                                                                                                                                                                                         | 6,000 ADT                            |
| PROPERTY<br>HIGHLIGHTS | <ul> <li>Two Small Retail, Office or Creative Spaces All<br/>Uses Considered</li> <li>TIs Available for Quality Tenants</li> <li>Corner of 14th and Jackson: <u>+</u> 1,004 SF \$3,500 IG</li> <li>Inline Space on 14th Street: <u>+</u> 753 SF - \$2,500 IG</li> <li>18' Ceilings</li> <li>Five Blocks from BART Station and Heart of<br/>Downtown Oakland</li> </ul> |                                      |