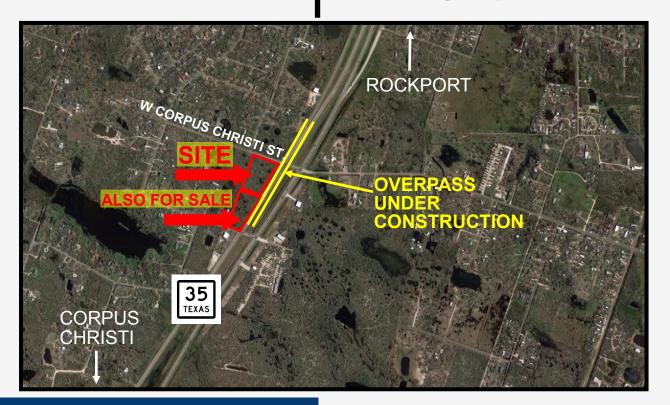

### CORNER TRACT WITH HIGHWAY FRONTAGE FOR SALE

## 1739 W Corpus Christi St. Rockport, TX 78382

### **Property Features**

- Total size: Approx. 3.953 acres
- Approx. 516 feet of frontage on Highway 35 Bypass
- Zoned R-1, single-family
- Owner-financing available
- Adjacent 2.4 acres also for sale by the same owner, for a total of up to 6.3 acres fronting the Bypass
- On the west "go home" side of the Bypass, going toward Corpus Christi (home of the 3<sup>rd</sup> largest port in the US)
- Located within a designated US Opportunity Zone
- ACAD #58467