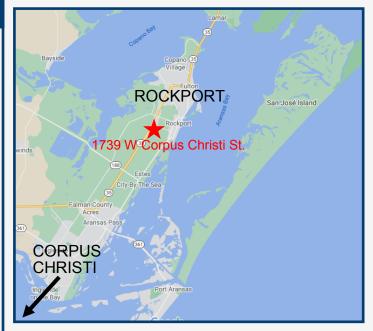

## 1739 W Corpus Christi St. Rockport, TX 78382

### **Property Features**

- Total size: Approx. 3.953 acres
- Approx. 516 feet of frontage on Highway 35 Bypass
- Zoned R-1, single-family
- Owner-financing available
- Adjacent 2.4 acres also for sale by the same owner, for a total of up to 6.3 acres fronting the Bypass
- On the west "go home" side of the Bypass, going toward Corpus Christi (home of the 3<sup>rd</sup> largest port in the US)
- Located within a designated US Opportunity Zone
- ACAD #58467