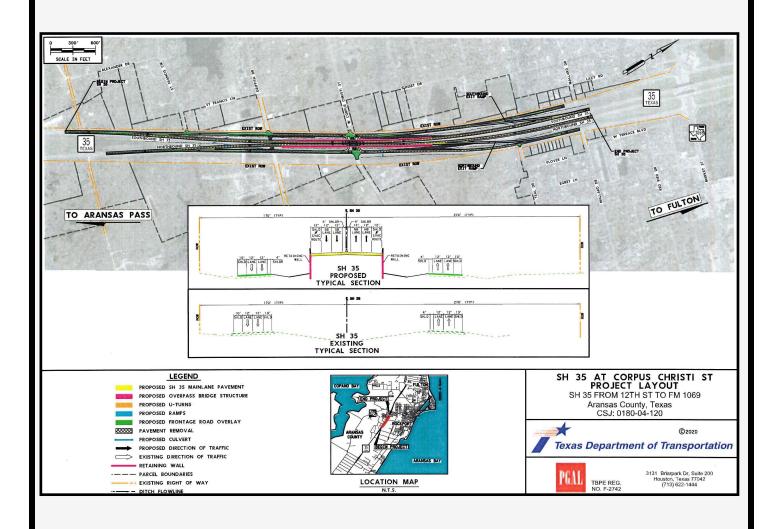

### **Property Features**

- Total size: Approx. 3.953 acres
- Approx. 516 feet of frontage on Highway 35 Bypass
- Zoned R-1, single-family
- Owner-financing available
- Adjacent 2.4 acres also for sale by the same owner, for a total of up to 6.3 acres fronting the Bypass
- On the west "go home" side of the Bypass, going toward Corpus Christi (home of the 3<sup>rd</sup> largest port in the US)
- Located within a designated US Opportunity Zone
- ACAD #58467