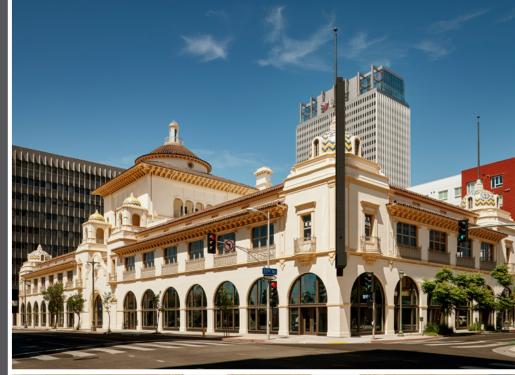

## The Herald Examiner Building

Designed by Julia Morgan for William Randolph Hearst, The Herald Examiner Building is an architectural icon on Broadway. Preserving its historic nature, while paying homage to the luxe glamour of its design, The Georgetown Company and ASU have transformed the iconic Building into a distinctly modern downtown campus environment and unparalleled office, showroom, retail and restaurant opportunity. The irreplaceable finishes, soaring ceiling heights, original arching windows replaced with new efficient glass in this true historic gem makes a brand statement as an office or retail space. The Building offers an authentic creative office experience with a distinctly Los Angeles flair. Highly visible, awning-lined outdoor bistro seating in the original grand arched window frames will take advantage of the newly-designed Broadway streetscape, perfect for a café or showroom. Mezzanine level within the Broadway-fronting space is an opportunity to create truly unique office space.

<u>+</u>100K SF

**S**tories

**1914** Year Built **2017**Renovated

**1:1,000**Parking

24' Ceilings Original Skylights

Operable
Windows

Exclusive
Patios