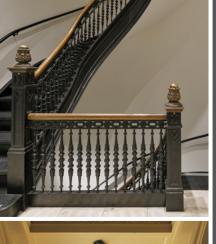

## The Herald Examiner Building

Designed by Julia Morgan for William Randolph Hearst, The Herald Examiner Building is an architectural icon on Broadway. Preserving its historic nature, while paying homage to the luxe glamour of its design, The Georgetown Company and ASU have transformed the iconic Building into a distinctly modern downtown campus environment and unparalleled office, showroom, retail and restaurant opportunity. The irreplaceable finishes, soaring ceiling heights, original arching windows replaced with new efficient glass in this true historic gem makes a brand statement as an office or retail space. The Building offers an authentic creative office experience with a distinctly Los Angeles flair. Highly visible, awning-lined outdoor bistro seating in the original grand arched window frames will take advantage of the newly-designed Broadway streetscape, perfect for a café or showroom. Mezzanine level within the Broadway-fronting space is an opportunity to create truly unique office space.

<u>+</u>100K SF

**S**tories

**1914** Year Built **2017**Renovated

**1:1,000**Parking

24' Ceilings Original Skylights

Operable
Windows

Exclusive
Patios