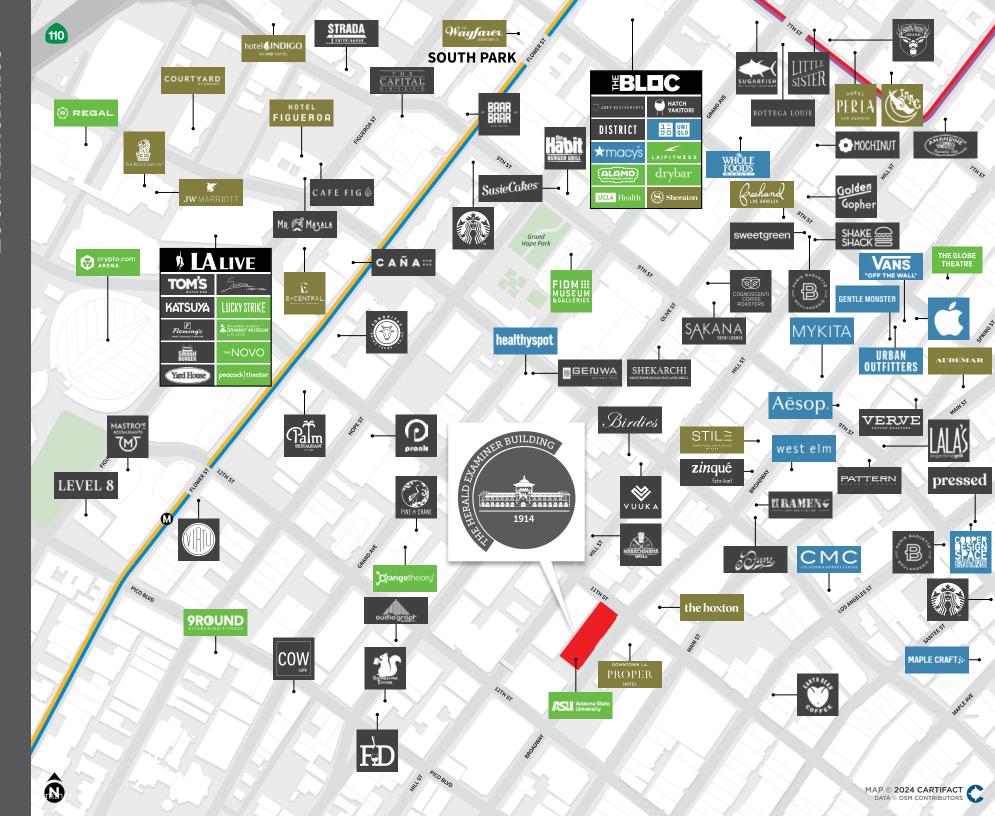

d office, showroom, retail and restaurant opportunity. The irreplaceable finishes, soaring ceiling heights, original arching windows replaced with new efficient glass in this true historic gem makes a brand statement as an office or retail space. The Building offers an authentic creative office experience with a distinctly Los Angeles flair. Highly visible, awning-lined outdoor bistro seating in the original grand arched window frames will take advantage of the newly-designed Broadway streetscape, perfect for a café or showroom. Mezzanine level within the Broadway-fronting space is an opportunity to create truly unique office space.

<u>+</u>100K SF

**S**tories

**1914** Year Built **2017**Renovated

**1:1,000**Parking

24' Ceilings Original Skylights

Operable
Windows

Exclusive
Patios



# Availabilities: Ground Floor and Mezzanine



South Broadway









## FOR OFFICE LEASING

### HAYLEY ENGLISH BLOCKLEY

Managing Director +1 213 239 6054 Hayley.Blockley@am.jll.com Lic. #01781682

## FOR RETAIL LEASING

### **MATTHEW FAINCHTEIN**

Managing Director +1 310 430 2548 Matthew.Fainchtein@jll.com Lic. #01503546

#### **DEVIN KLEIN**

Vice President +1 310 387 0303 Devin.Klein@jll.com Lic. #01471525

### RYAN HAWLEY

Vice President +1 213 393 3300 Ryan.Hawley@jll.com Lic. #02146998



## A DEVELOPMENT OF THE GEORGETOWN COMPANY

NEW YORK · COLUMBUS · CHICAGO · LOS ANGELES · WASHINGTON DC

Although information has been obtained from sources deemed reliable, neither Owner nor JLL makes any guarantees, warranties or representations, express or implied, as to the completeness or