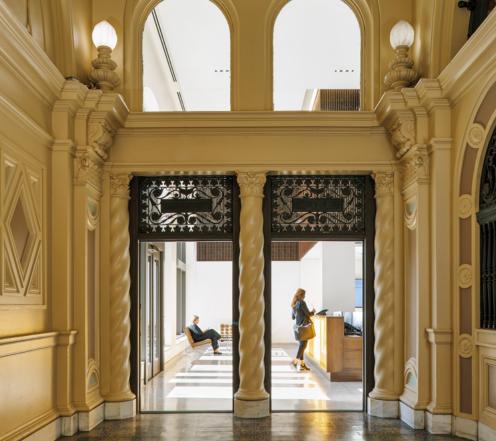

## The Herald Examiner Building

Designed by Julia Morgan for William Randolph Hearst, The Herald Examiner Building is an architectural icon on Broadway. Preserving its historic nature, while paying homage to the luxe glamour of its design, The Georgetown Company and ASU have transformed the iconic Building into a distinctly modern downtown campus environment and unparalleled office, showroom, retail and restaurant opportunity. The irreplaceable finishes, soaring ceiling heights, original arching windows replaced with new efficient glass in this true historic gem makes a brand statement as an office or retail space. The Building offers an authentic creative office experience with a distinctly Los Angeles flair. Highly visible, awning-lined outdoor bistro seating in the original grand arched window frames will take advantage of the newly-designed Broadway streetscape, perfect for a café or showroom. Mezzanine level within the Broadway-fronting space is an opportunity to create truly unique office space.