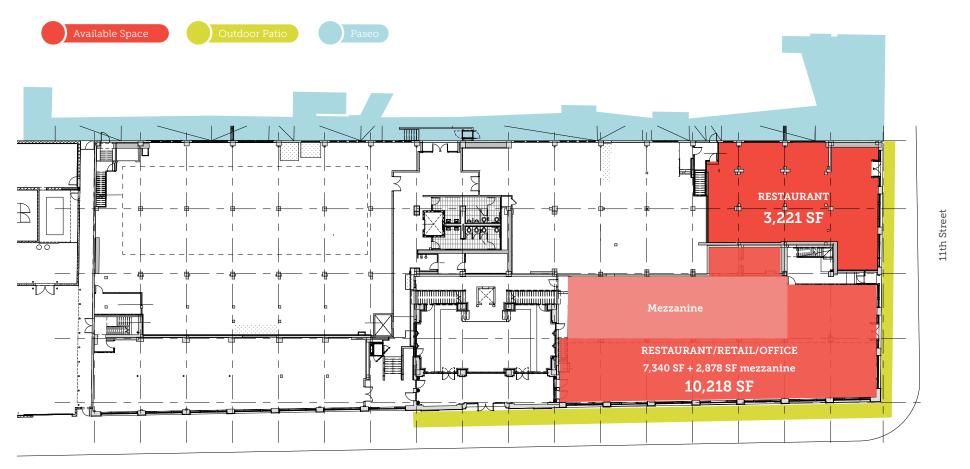

unity. The irreplaceable finishes, soaring ceiling heights, original arching windows replaced with new efficient glass in this true historic gem makes a brand statement as an office or retail space. The Building offers an authentic creative office experience with a distinctly Los Angeles flair. Highly visible, awning-lined outdoor bistro seating in the original grand arched window frames will take advantage of the newly-designed Broadway streetscape, perfect for a café or showroom. Mezzanine level within the Broadway-fronting space is an opportunity to create truly unique office space.

<u>+</u>100K SF

**S**tories

**1914** Year Built **2017**Renovated

**1:1,000**Parking

24' Ceilings Original Skylights

Operable
Windows

Exclusive
Patios



# Availabilities: Ground Floor and Mezzanine



South Broadway









## FOR OFFICE LEASING

### HAYLEY ENGLISH BLOCKLEY

Managing Director +1 213 239 6054 Hayley.Blockley@am.jll.com Lic. #01781682

## FOR RETAIL LEASING

### **MATTHEW FAINCHTEIN**

Managing Director +1 310 430 2548 Matthew.Fainchtein@jll.com Lic. #01503546

#### **DEVIN KLEIN**

Vice President +1 310 387 0303 Devin.Klein@jll.com Lic. #01471525

### RYAN HAWLEY

Vice President +1 213 393 3300 Ryan.Hawley@jll.com Lic. #02146998



## A DEVELOPMENT OF THE GEORGETOWN COMPANY

NEW YORK · COLUMBUS · CHICAGO · LOS ANGELES · WASHINGTON DC

Although information has been obtained from sources deemed reliable, neither Owner nor JLL makes any guarantees, warranties or representations, express or implied, as to the completeness or accuracy as to the information contained herein