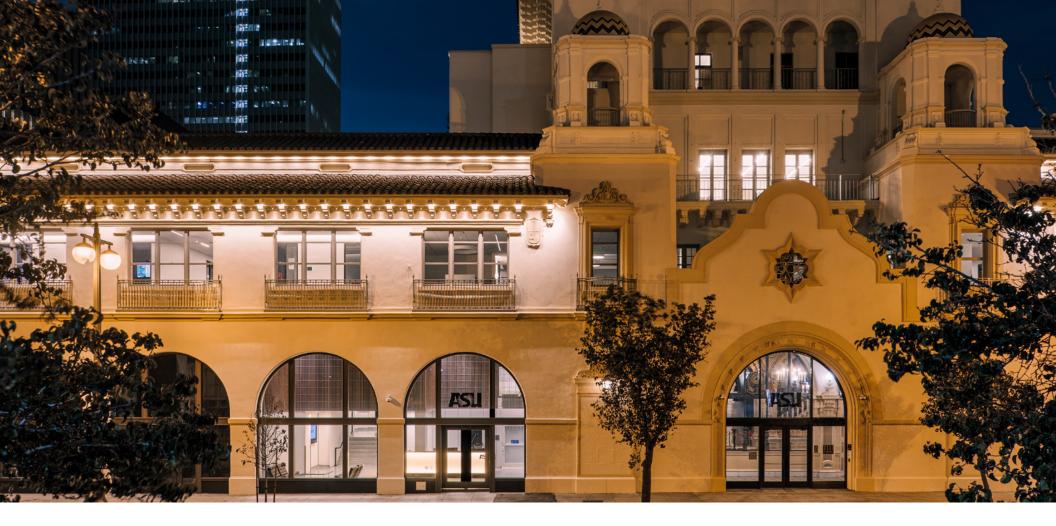

## The Herald Examiner Building

Designed by Julia Morgan for William Randolph Hearst, The Herald Examiner Building is an architectural icon on Broadway. Preserving its historic nature, while paying homage to the luxe glamour of its design, The Georgetown Company and ASU have transformed the iconic Building into a distinctly modern downtown campus environment and unparalleled office, showroom, retail and restaurant opportunity. The irreplaceable finishes, soaring ceiling heights, original arching windows replaced with new efficient glass in this true historic gem makes a brand statement as an office or retail space. The Building offers an authentic creative office experience with a distinctly Los Angeles flair. Highly visible, awning-lined outdoor bistro seating in the original grand arched window frames will take advantage of the newly-designed Broadway streetscape, perfect for a café or showroom. Mezzanine level within the Broadway-fronting space is an opportunity to create truly unique office space.