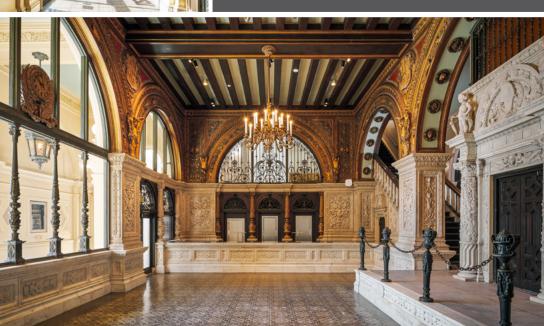

## The Herald Examiner Building

Designed by Julia Morgan for William Randolph Hearst, The Herald Examiner Building is an architectural icon on Broadway. Preserving its historic nature, while paying homage to the luxe glamour of its design, The Georgetown Company and ASU have transformed the iconic Building into a distinctly modern downtown campus environment and unparalleled office, showroom, retail and restaurant opportunity. The irreplaceable finishes, soaring ceiling heights, original arching windows replaced with new efficient glass in this true historic gem makes a brand statement as an office or retail space. The Building offers an authentic creative office experience with a distinctly Los Angeles flair. Highly visible, awning-lined outdoor bistro seating in the original grand arched window frames will take advantage of the newly-designed Broadway streetscape, perfect for a café or showroom. Mezzanine level within the Broadway-fronting space is an opportunity to create truly unique office space.

<u>+</u>100K SF

**S**tories

**1914** Year Built **2017**Renovated

**1:1,000**Parking

24' Ceilings Original Skylights

Operable
Windows

Exclusive
Patios