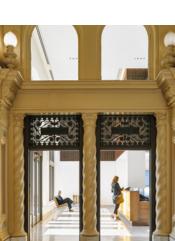

## The Herald Examiner Building

Designed by Julia Morgan for William Randolph Hearst, The Herald Examiner Building is an architectural icon on Broadway. Preserving its historic nature, while paying homage to the luxe glamour of its design, The Georgetown Company and ASU have transformed the iconic Building into a distinctly modern downtown campus environment and unparalleled office, showroom, retail and restaurant opportunity. The irreplaceable finishes, soaring ceiling heights, original arching windows replaced with new efficient glass in this true historic gem makes a brand statement as an office or retail space. The Building offers an authentic creative office experience with a distinctly Los Angeles flair. Highly visible, awning-lined outdoor bistro seating in the original grand arched window frames will take advantage of the newly-designed Broadway streetscape, perfect for a café or showroom. Mezzanine level within the Broadway-fronting space is an opportunity to create truly unique office space.