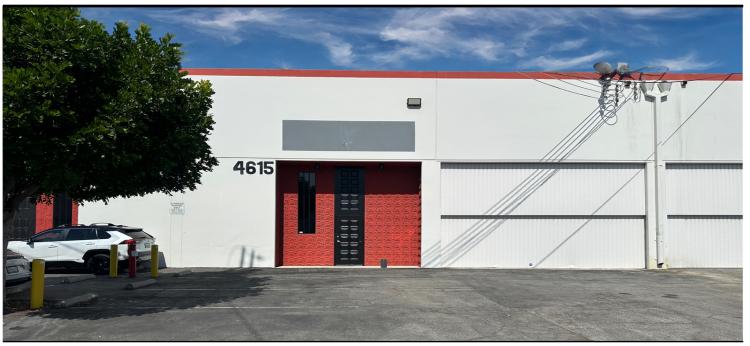

Address:

**Cross Streets:** 

Downtown Alameda Industrial Center

4615 S Alameda St, Los Angeles, CA 90058

Alameda St/46th St

Downtown Alameda Industrial Center Best Small, Dock High Space Close to DTLA 2 Dock High Spots - Easy Container & 53' Trailer Access 20' Clearance, Calculated Fire Sprinklers, Clear Span Just Minutes to DTLA & the Fashion District

Commerce/Vernon

5106-008-014

No

7,701 SF | 4615 S ALAMEDA ST., LOS ANGELES 90058