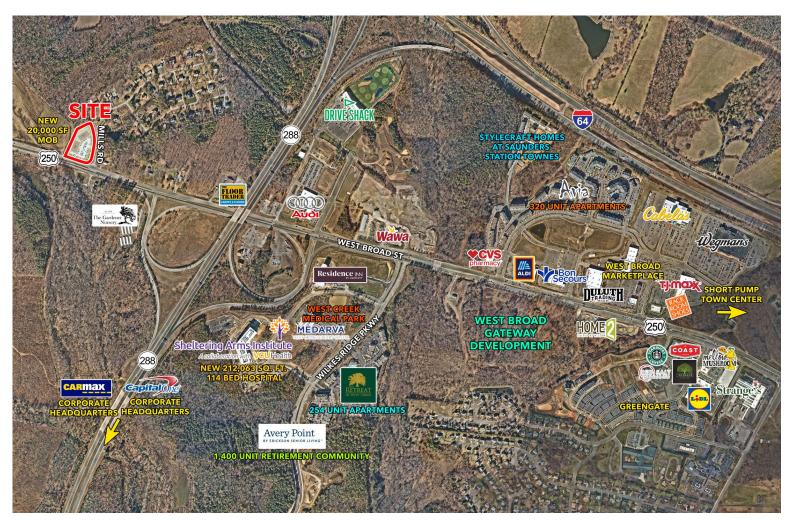

### **HIGHLIGHTS**

- Frontage on W. Broad Street just West of 288 Interchange
- Full access corner at Mills Road and Broad Street
- 19,000 square feet retail style professional office buildings
- Two buildings: Building A 12,000 SF Building B 7,000 SF
- Broad Street and building signage
- Traffic counts:

W Broad (US 250) 30,000+ VPD
Route 288 50,000+ VPD
I-64 73,000+ VPD