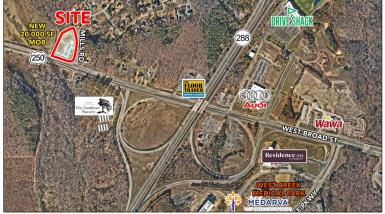

### **HIGHLIGHTS**

- Frontage on W. Broad Street just West of 288 Interchange
- Full access corner at Mills Road and Broad Street
- 19,000 square feet retail style professional office buildings
- Two buildings: Building A 12,000 SF Building B 7,000 SF
- Broad Street and building signage
- Traffic counts:

W Broad (US 250) 30,000+ VPD
Route 288 50,000+ VPD
I-64 73,000+ VPD