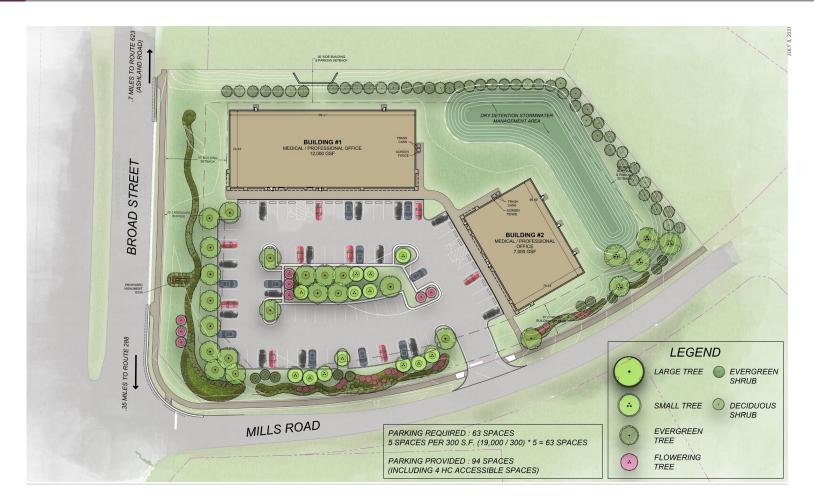

### **HIGHLIGHTS**

- Frontage on W. Broad Street just West of 288 Interchange
- Full access corner at Mills Road and Broad Street
- 19,000 square feet retail style professional office buildings
- Two buildings: Building A 12,000 SF Building B 7,000 SF
- Broad Street and building signage
- Traffic counts:

W Broad (US 250) 30,000+ VPD
Route 288 50,000+ VPD
I-64 73,000+ VPD