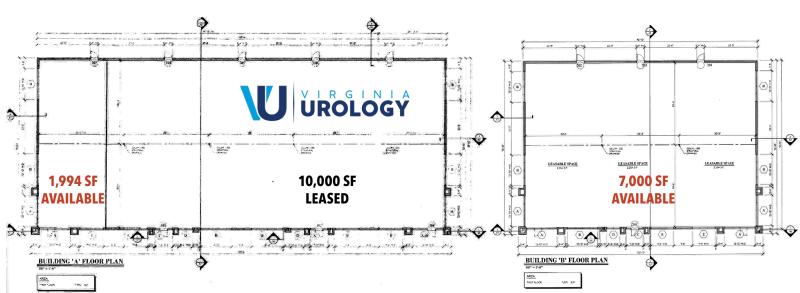

### **HIGHLIGHTS**

- Frontage on W. Broad Street just West of 288 Interchange
- Full access corner at Mills Road and Broad Street
- 19,000 square feet retail style professional office buildings
- Two buildings: Building A 12,000 SF Building B 7,000 SF
- Broad Street and building signage
- Traffic counts: