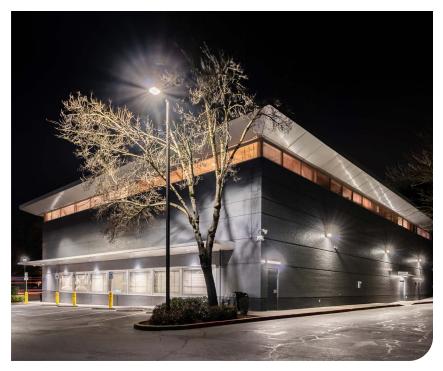

## 2650 NE Martin Luther King Jr Blvd, Portland, OR 97212

- Large retail space with mezzanine
- High ceilings / mezzanine served by stairs and elevator
- $\cdot\,$  High visibility area, corner of NE MLK Blvd & NE Knott St 200 feet of frontage
- $\cdot$  40,000 vehicles on MLK & 5,000 vehicles on NE Knott per day
- $\boldsymbol{\cdot}\;$  Easily accessible, bus stop & bike rental directly outside the property
- Large parking lot with 75 surface spaces (4.0/1,000 SF)
- · Broker is co-owner of this property

## **Location Features**

This property enjoys a prime high-traffic location in Portland's Inner NE Corridor. Traffic counts are over 40,000 VPD along the property's west-facing side (Martin Luther King Blvd).