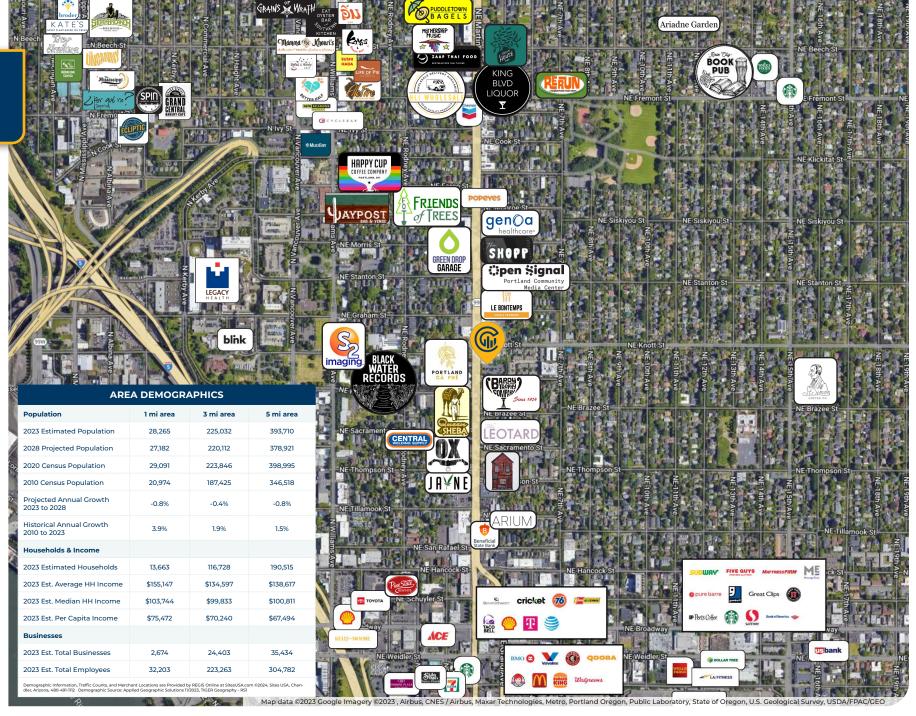

## **Location Features**

This property enjoys a prime high-traffic location in Portland's Inner NE Corridor. Traffic counts are over 40,000 VPD along the property's west-facing side (Martin Luther King Blvd).

Portland bus stops & bike rental are located right outside the property which provides easy access to and from other parts of the inner urban area. This property location is convenient and accessible to not only employees but also customers, allowing for your business to thrive here!