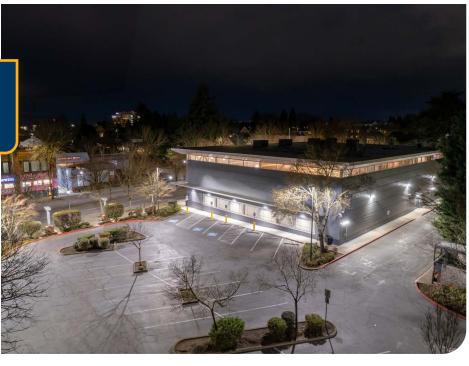

## MLK & KNOTT RETAIL

Freestanding Retail Space: 18,000 SF Call Broker for New Lease Rate

## 2650 NE Martin Luther King Jr Blvd, Portland, OR 97212

- Large retail space with mezzanine
- High ceilings / mezzanine served by stairs and elevator
- $\cdot\,$  High visibility area, corner of NE MLK Blvd & NE Knott St 200 feet of frontage
- $\cdot$  40,000 vehicles on MLK & 5,000 vehicles on NE Knott per day
- $\boldsymbol{\cdot}\;$  Easily accessible, bus stop & bike rental directly outside the property
- Large parking lot with 75 surface spaces (4.0/1,000 SF)
- · Broker is co-owner of this property

| PROPERTY DETAILS |                                         |
|------------------|-----------------------------------------|
| Address          | 2650 NE MLK Blvd,<br>Portland, OR 97212 |
| Available Space  | 18,000 SF<br>12,984 SF on main floor    |
| Mezzanine Space  | 5,116 SF                                |
| Use Type         | Retail                                  |
| Availability     | Now                                     |
| Ceiling Height   | 30' Retail Space<br>15' Mezzanine       |
| Parking          | 75 Surface (4.00/1,000 SF)              |
| Zoning           | CM3                                     |
| Power            | 400 amps                                |
| Lease Rate       | Call Broker for New Lease Rate          |