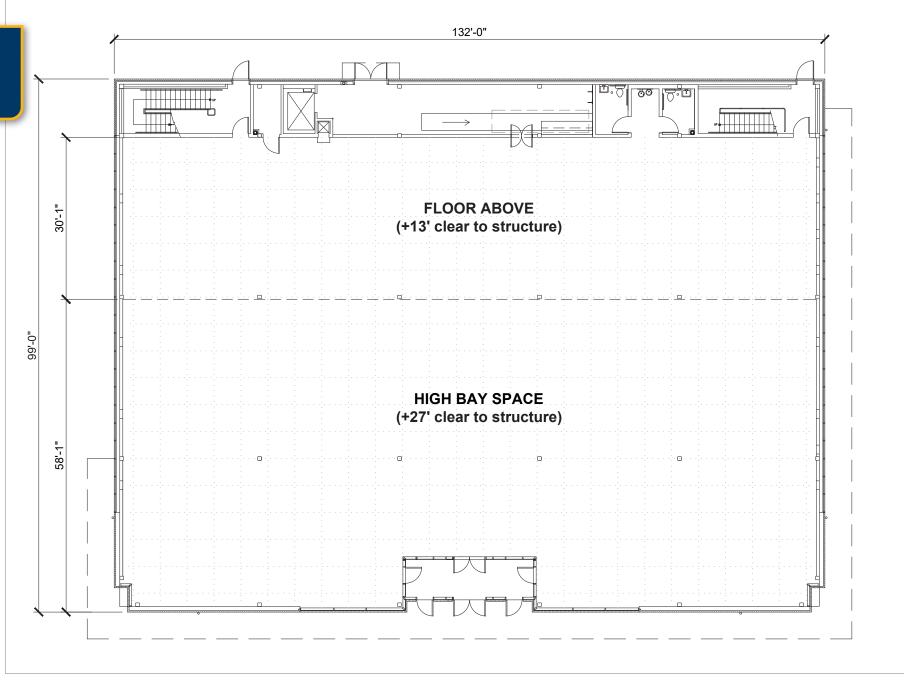

| PROPERTY DETAILS |                                         |
|------------------|-----------------------------------------|
| Address          | 2650 NE MLK Blvd,<br>Portland, OR 97212 |
| Available Space  | 18,000 SF<br>12,984 SF on main floor    |
| Mezzanine Space  | 5,116 SF                                |
| Use Type         | Retail                                  |
| Availability     | Now                                     |
| Ceiling Height   | 30' Retail Space<br>15' Mezzanine       |
| Parking          | 75 Surface (4.00/1,000 SF)              |
| Zoning           | CM3                                     |
| Power            | 400 amps                                |
| Lease Rate       | Call Broker for New Lease Rate          |