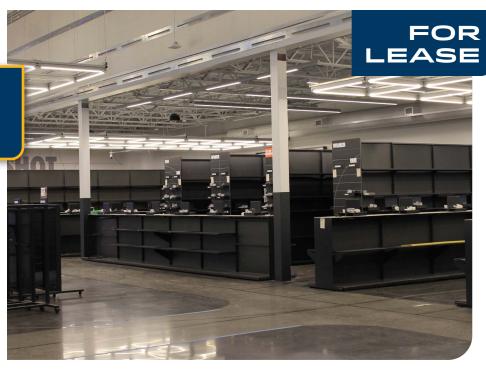

## MLK & KNOTT RETAIL

Freestanding Retail Space: 18,000 SF Call Broker for New Lease Rate

| PROPERTY DETAILS |                                         |
|------------------|-----------------------------------------|
| Address          | 2650 NE MLK Blvd,<br>Portland, OR 97212 |
| Available Space  | 18,000 SF<br>12,984 SF on main floor    |
| Mezzanine Space  | 5,116 SF                                |
| Use Type         | Retail                                  |
| Availability     | Now                                     |
| Ceiling Height   | 30' Retail Space<br>15' Mezzanine       |
| Parking          | 75 Surface (4.00/1,000 SF)              |
| Zoning           | CM3                                     |
| Power            | 400 amps                                |
| Lease Rate       | Call Broker for New Lease Rate          |