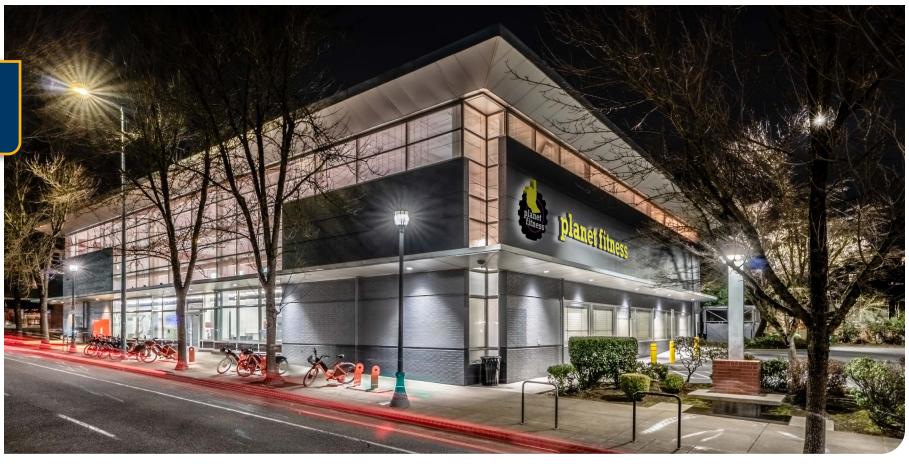

## MLK & KNOTT RETAIL

Freestanding Retail Space: 18,000 SF Call Broker for New Lease Rate

## 2650 NE Martin Luther King Jr Blvd, Portland, OR 97212

- Large retail space with mezzanine
- High ceilings / mezzanine served by stairs and elevator
- $\cdot\,$  High visibility area, corner of NE MLK Blvd & NE Knott St 200 feet of frontage
- $\cdot$  40,000 vehicles on MLK & 5,000 vehicles on NE Knott per day
- $\boldsymbol{\cdot}\;$  Easily accessible, bus stop & bike rental directly outside the property
- Large parking lot with 75 surface spaces (4.0/1,000 SF)
- · Broker is co-owner of this property

## **Location Features**

This property enjoys a prime high-traffic location in Portland's Inner NE Corridor. Traffic counts are over 40,000 VPD along the property's west-facing side (Martin Luther King Blvd).

Portland bus stops & bike rental are located right outside the property which provides easy access to and from other parts of the inner urban area. This property location is convenient and accessible to not only employees but also customers, allowing for your business to thrive here!