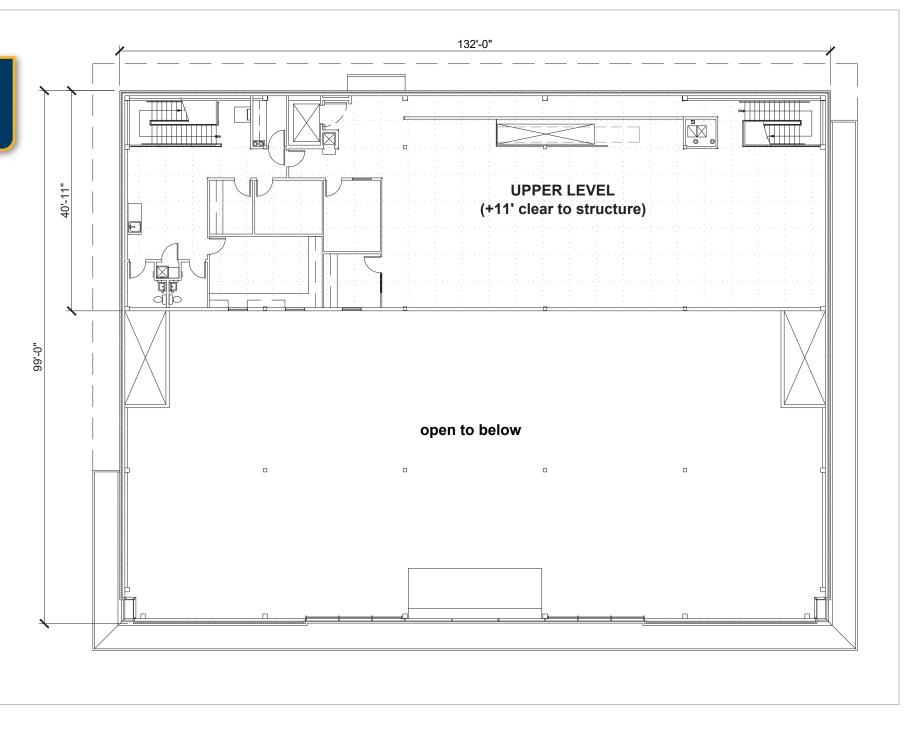

## 2650 NE Martin Luther King Jr Blvd, Portland, OR 97212

- Large retail space with mezzanine
- High ceilings / mezzanine served by stairs and elevator
- $\cdot\,$  High visibility area, corner of NE MLK Blvd & NE Knott St 200 feet of frontage
- $\cdot$  40,000 vehicles on MLK & 5,000 vehicles on NE Knott per day
- $\boldsymbol{\cdot}\;$  Easily accessible, bus stop & bike rental directly outside the property
- Large parking lot with 75 surface spaces (4.0/1,000 SF)
- · Broker is co-owner of this property

| PROPERTY DETAILS |                                         |
|------------------|-----------------------------------------|
| Address          | 2650 NE MLK Blvd,<br>Portland, OR 97212 |
| Available Space  | 18,000 SF<br>12,984 SF on main floor    |
| Mezzanine Space  | 5,116 SF                                |
| Use Type         | Retail                                  |
| Availability     | Now                                     |
| Ceiling Height   | 30' Retail Space<br>15' Mezzanine       |
| Parking          | 75 Surface (4.00/1,000 SF)              |
| Zoning           | CM3                                     |
| Power            | 400 amps                                |
| Lease Rate       | Call Broker for New Lease Rate          |