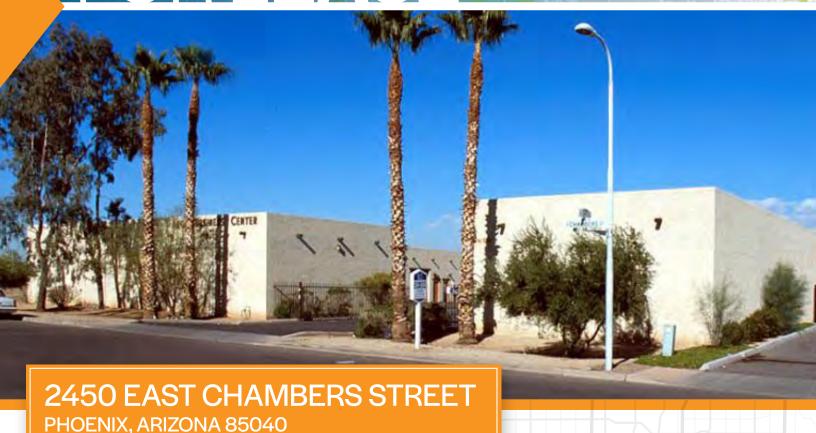

### PROPERTY OVERVIEW

- Suite 20 640 Square Feet
- \$695 + \$50 HVAC & \$50 Water/Sewer/Trash
- Available Immediately
- 10' x 10' Garage Door Loading
- Industrial Park Zoning
- 14' Clear Height
- 100 Amp, 3 Phase Power
- 100% Evap Cooled Warehouse
- Private Restroom