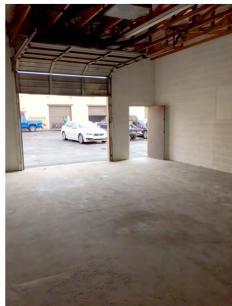

### PROPERTY OVERVIEW

- Suite 20 640 Square Feet
- \$695 + \$50 HVAC & \$50 Water/Sewer/Trash
- Available Immediately
- 10' x 10' Garage Door Loading
- Industrial Park Zoning
- 14' Clear Height
- 100 Amp, 3 Phase Power
- 100% Evap Cooled Warehouse
- Private Restroom