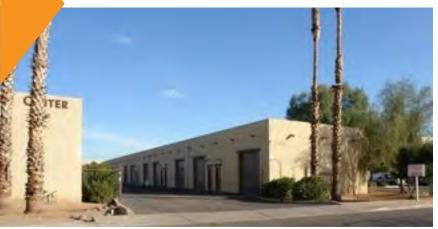

### PROPERTY OVERVIEW

- Suite 20 640 Square Feet
- \$695 + \$50 HVAC & \$50 Water/Sewer/Trash
- Available Immediately
- 10' x 10' Garage Door Loading
- Industrial Park Zoning
- 14' Clear Height
- 100 Amp, 3 Phase Power
- 100% Evap Cooled Warehouse
- Private Restroom