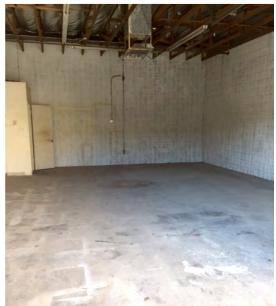

### PROPERTY OVERVIEW

- Suite 20 640 Square Feet
- \$695 + \$50 HVAC & \$50 Water/Sewer/Trash
- Available Immediately
- 10' x 10' Garage Door Loading
- Industrial Park Zoning
- 14' Clear Height
- 100 Amp, 3 Phase Power
- 100% Evap Cooled Warehouse
- Private Restroom