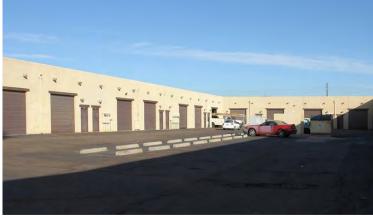

### PROPERTY OVERVIEW

- Suite 20 640 Square Feet
- \$695 + \$50 HVAC & \$50 Water/Sewer/Trash
- Available Immediately
- 10' x 10' Garage Door Loading
- Industrial Park Zoning
- 14' Clear Height
- 100 Amp, 3 Phase Power
- 100% Evap Cooled Warehouse
- Private Restroom