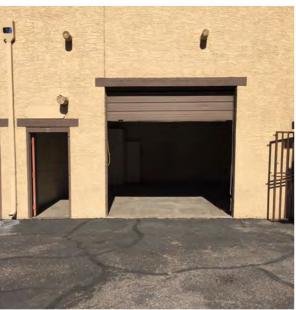

### PROPERTY OVERVIEW

- Suite 20 640 Square Feet
- \$695 + \$50 HVAC & \$50 Water/Sewer/Trash
- Available Immediately
- 10' x 10' Garage Door Loading
- Industrial Park Zoning
- 14' Clear Height
- 100 Amp, 3 Phase Power
- 100% Evap Cooled Warehouse
- Private Restroom