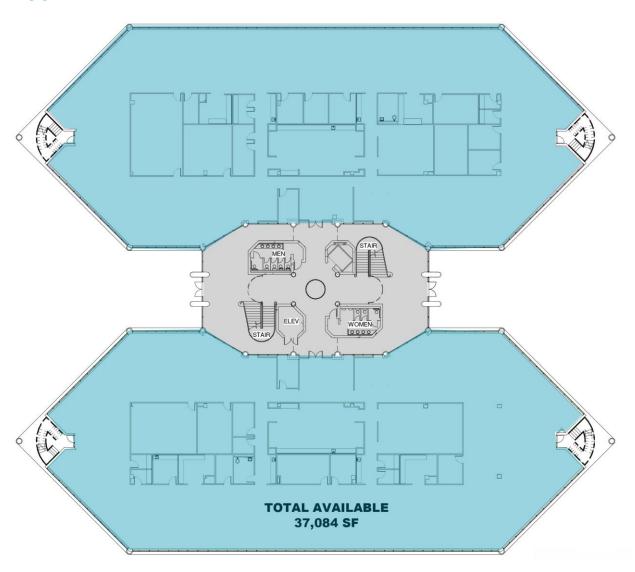

communication is strictly confidential. This information has been obtained from sources believed to be reliable but has not been verified. No warranty or representation, express or implied, is made as to the condition of the property (or properties) referenced herein or as to the accuracy or completeness of the information contained herein, and same is submitted subject to errors, omissions, change of price, rental or other conditions, withdraw- al without notice, and to any special listing conditions imposed by the property owner(s). Any projections, opinions or estimates are subject to uncertainty and do not signify current or future property performance.



# **301 N. HURSTBOURNE PKWY**

Louisville, KY 40222

OFFICE SPACE FOR LEASE 18,542 – 74,168 SF AVAILABLE

# **FIRST FLOOR PLAN**



## **BRENT BOLAND, CCIM**

Senior Director 502 384 4494 ext. 134 bboland@commercialkentucky.com

# **BRENT DOLEN, SIOR, CCIM**

Senior Director 502 589 5150 ext 262 bdolen@commercialkentucky.com 333 E. Main Street, Suite 510 Louisville, KY 40202 Phone: +1 502 589 5150 www.CommercialKentucky.com



# 301 N. HURSTBOURNE PKWY

Louisville, KY 40222

OFFICE SPACE FOR LEASE 18,542 – 74,168 SF AVAILABLE

# **SECOND FLOOR PLAN**



# **BRENT BOLAND, CCIM**

Senior Director 502 384 4494 ext. 134 bboland@commercialkentucky.com

# **BRENT DOLEN, SIOR, CCIM**

Senior Director 502 589 5150 ext 262 bdolen@commercialkentucky.com 333 E. Main Street, Suite 510 Louisville, KY 40202 Phone: +1 502 589 5150 www.CommercialKentucky.com



**301 N. HURSTBOURNE PKWY** 

Louisville, KY 40222

OFFICE SPACE FOR LEA