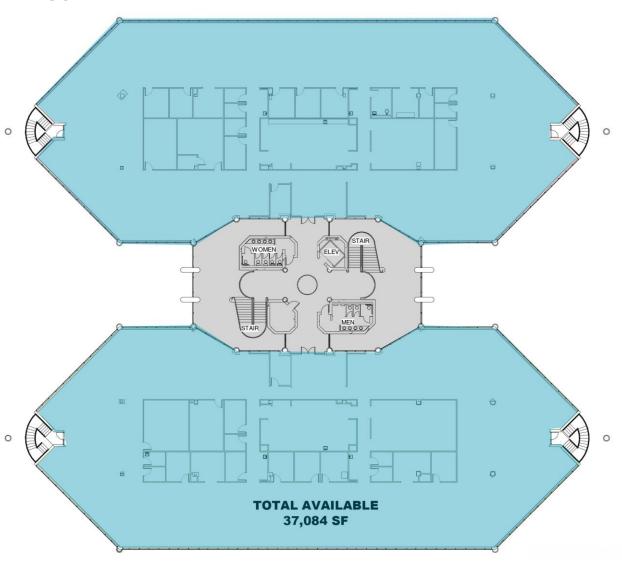

conditions, withdraw- al without notice, and to any special listing conditions imposed by the property owner(s). Any projections, opinions or estimates are subject to uncertainty and do not signify current or future property performance.



# **301 N. HURSTBOURNE PKWY**

Louisville, KY 40222

OFFICE SPACE FOR LEASE 18,542 – 74,168 SF AVAILABLE

# **FIRST FLOOR PLAN**



## **BRENT BOLAND, CCIM**

Senior Director 502 384 4494 ext. 134 bboland@commercialkentucky.com

# **BRENT DOLEN, SIOR, CCIM**

Senior Director 502 589 5150 ext 262 bdolen@commercialkentucky.com 333 E. Main Street, Suite 510 Louisville, KY 40202 Phone: +1 502 589 5150 www.CommercialKentucky.com



# 301 N. HURSTBOURNE PKWY

Louisville, KY 40222

OFFICE SPACE FOR LEASE 18,542 – 74,168 SF AVAILABLE

# **SECOND FLOOR PLAN**



# **BRENT BOLAND, CCIM**

Senior Director 502 384 4494 ext. 134 bboland@commercialkentucky.com

# **BRENT DOLEN, SIOR, CCIM**

Senior Director 502 589 5150 ext 262 bdolen@commercialkentucky.com 333 E. Main Street, Suite 510 Louisville, KY 40202 Phone: +1 502 589 5150 www.CommercialKentucky.com



**301 N. HURSTBOURNE PKWY** 

Louisville, KY 40222

OFFICE SPACE FOR LEASE 18,542 – 74,168 SF AVAILABLE



# **Demographics**

|                    | 1 Mile    | 3 Mile    | 5 Mile    |  |
|--------------------|-----------|-----------|-----------|--|
| Population         | 8,471     | 76,724    | 209,291   |  |
| AVG. HH Income     | \$129,903 | \$109,625 | \$114,418 |  |
| Daytime Population | 19,096    | 102,203   | 267,868   |  |

# **Traffic Counts**

Hurstbourne Parkway 22,300 ADT
Shelbyvil