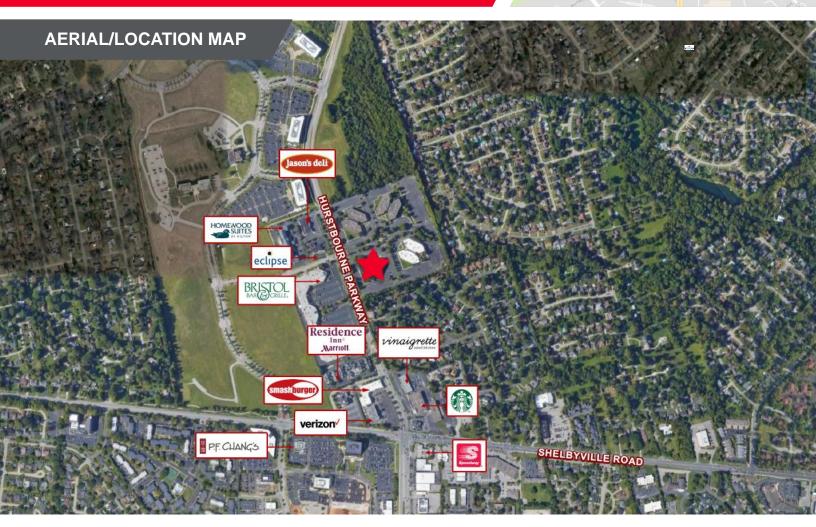

# **Demographics**

|                    | 1 Mile    | 3 Mile    | 5 Mile    |  |
|--------------------|-----------|-----------|-----------|--|
| Population         | 8,471     | 76,724    | 209,291   |  |
| AVG. HH Income     | \$129,903 | \$109,625 | \$114,418 |  |
| Daytime Population | 19,096    | 102,203   | 267,868   |  |

# **Traffic Counts**

Hurstbourne Parkway 22,300 ADT
Shelbyville Road 34,500 ADT