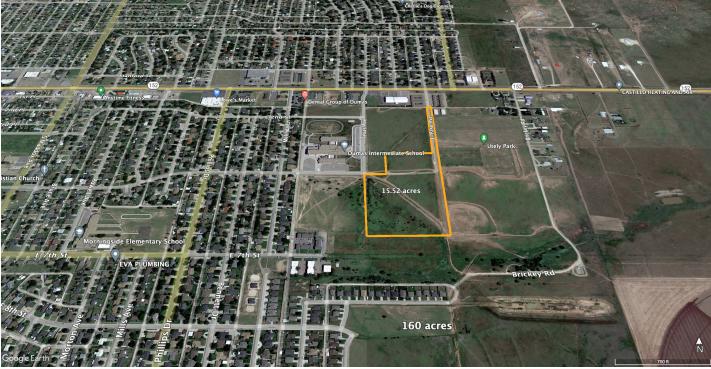

## Dumas, TX Commercial Land 15.52 acres

**Location:** Located on the corner of Texas Ave and East 5<sup>th</sup> St in Dumas, TX. The new

Dumas Intermediate School is just to the NW of the property.

**Address:** No assigned address but the property is within the city limits of Dumas, TX.

**Property Zone:** Currently zoned agricultural.

**Acres:** Approximately 15.52 acres

**Utilities** 3- Phase electricity touches the property on the west boundary

Surrounding Area: Dumas Intermediate School, Medical offices, Dental offices, church,

apartments and residential.

Lot Depth: The property is .28 miles wide. Access to FM 152 along the east side of the

property

**Price:** \$60,000/ acre or \$931,200