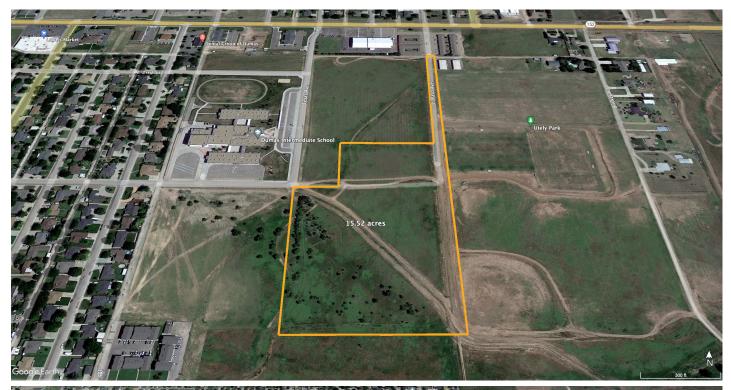

## Dumas, TX Commercial Land 15.52 acres

**Location:** Located on the corner of Texas Ave and East 5<sup>th</sup> St in Dumas, TX. The new

Dumas Intermediate School is just to the NW of the property.

**Address:** No assigned address but the property is within the city limits of Dumas, TX.

**Property Zone:** Currently zoned agricultural.

**Acres:** Approximately 15.52 acres

**Utilities** 3- Phase electricity touches the property on the west boundary

Surrounding Area: Dumas Intermediate School, Medical offices, Dental offices, church,

apartments and residential.

Lot Depth: The property is .28 miles wide. Access to FM 152 along the east side of the

property

**Price:** \$60,000/ acre or \$931,200