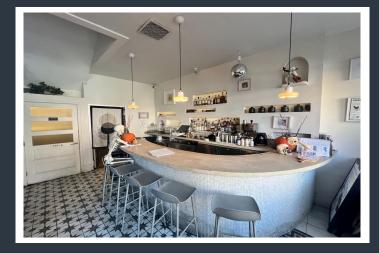

- Total Space: 3,000 sq. ft. rentable space across three levels.
- Finished Basement: 1,000 sq. ft. of functional space, including storage, a bathroom, freezers, and an office.
- Ground Floor: 1,200 sq. ft. featuring a fully equipped bar, seating and dining areas, a bathroom, and a state-of-the-art kitchen. Sprinkler system in place.
- Second Floor: 770 sq. ft. interior with a spacious private terrace, lounge, additional seating and dining areas, reception area, and a full bathroom.

This single-tenant occupancy building comes complete with high-quality kitchen and dining equipment, making it a seamless transition for a new operator. The asking Rent is \$12,000 per month plus KEY MONEY