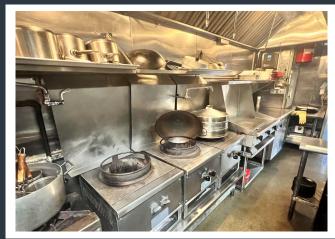

- Total Space: 3,000 sq. ft. rentable space across three levels.
- Finished Basement: 1,000 sq. ft. of functional space, including storage, a bathroom, freezers, and an office.
- Ground Floor: 1,200 sq. ft. featuring a fully equipped bar, seating and dining areas, a bathroom, and a state-of-the-art kitchen. Sprinkler system in place.
- Second Floor: 770 sq. ft. interior with a spacious private terrace, lounge, additional seating and dining areas, reception area, and a full bathroom.

This single-tenant occupancy building comes complete with high-quality kitchen and dining equipment, making it a seamless transition for a new operator. The asking Rent is \$12,000 per month plus KEY MONEY