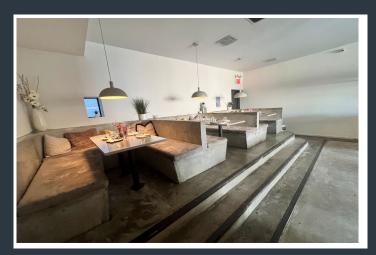

- Total Space: 3,000 sq. ft. rentable space across three levels.
- Finished Basement: 1,000 sq. ft. of functional space, including storage, a bathroom, freezers, and an office.
- Ground Floor: 1,200 sq. ft. featuring a fully equipped bar, seating and dining areas, a bathroom, and a state-of-the-art kitchen. Sprinkler system in place.
- Second Floor: 770 sq. ft. interior with a spacious private terrace, lounge, additional seating and dining areas, reception area, and a full bathroom.