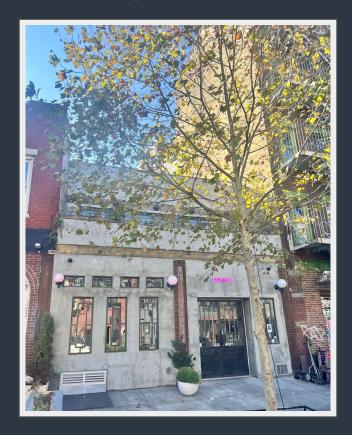

## **Restaurant For Sale in Williamsburg**

146 Metropolitan Avenue Brooklyn NY 11249

Turn-Key Restaurant Opportunity in Prime Williamsburg – 146 Metropolitan Ave An exceptional opportunity to own a fully built, turn-key restaurant in the heart of Williamsburg at 146 Metropolitan Ave. This newly constructed masonry building, completed in 2019, comes with a Certificate of Occupancy and is ready to operate. Property Highlights:

Location: Situated just one block from the Apple Store, a few blocks from the train, and one and a half blocks from the vibrant Williamsburg waterfront, this restaurant is ideally located amidst popular bars, boutique shops, cafes, and restaurants, ensuring high foot traffic and a bustling dining scene.