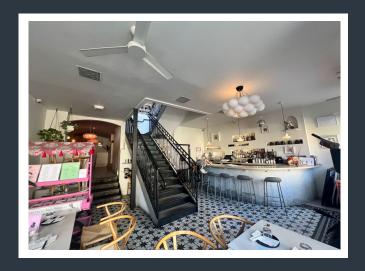

- Total Space: 3,000 sq. ft. rentable space across three levels.
- Finished Basement: 1,000 sq. ft. of functional space, including storage, a bathroom, freezers, and an office.
- Ground Floor: 1,200 sq. ft. featuring a fully equipped bar, seating and dining areas, a bathroom, and a state-of-the-art kitchen. Sprinkler system in place.
- Second Floor: 770 sq. ft. interior with a spacious private terrace, lounge, additional seating and dining areas, reception area, and a full bathroom.