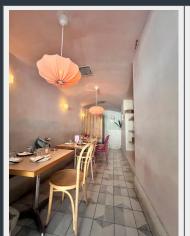

- Total Space: 3,000 sq. ft. rentable space across three levels.
- Finished Basement: 1,000 sq. ft. of functional space, including storage, a bathroom, freezers, and an office.
- Ground Floor: 1,200 sq. ft. featuring a fully equipped bar, seating and dining areas, a bathroom, and a state-of-the-art kitchen. Sprinkler system in place.
- Second Floor: 770 sq. ft. interior with a spacious private terrace, lounge, additional seating and dining areas, reception area, and a full bathroom.