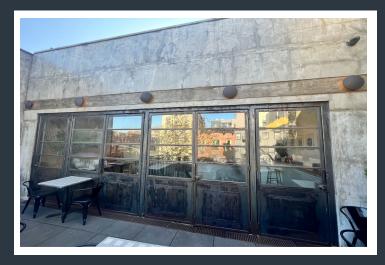

- Total Space: 3,000 sq. ft. rentable space across three levels.
- Finished Basement: 1,000 sq. ft. of functional space, including storage, a bathroom, freezers, and an office.
- Ground Floor: 1,200 sq. ft. featuring a fully equipped bar, seating and dining areas, a bathroom, and a state-of-the-art kitchen. Sprinkler system in place.
- Second Floor: 770 sq. ft. interior with a spacious private terrace, lounge, additional seating and dining areas, reception area, and a full bathroom.