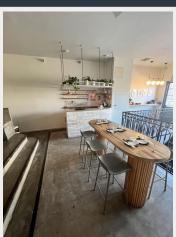

- Total Space: 3,000 sq. ft. rentable space across three levels.
- Finished Basement: 1,000 sq. ft. of functional space, including storage, a bathroom, freezers, and an office.
- Ground Floor: 1,200 sq. ft. featuring a fully equipped bar, seating and dining areas, a bathroom, and a state-of-the-art kitchen. Sprinkler system in place.
- Second Floor: 770 sq. ft. interior with a spacious private terrace, lounge, additional seating and dining areas, reception area, and a full bathroom.