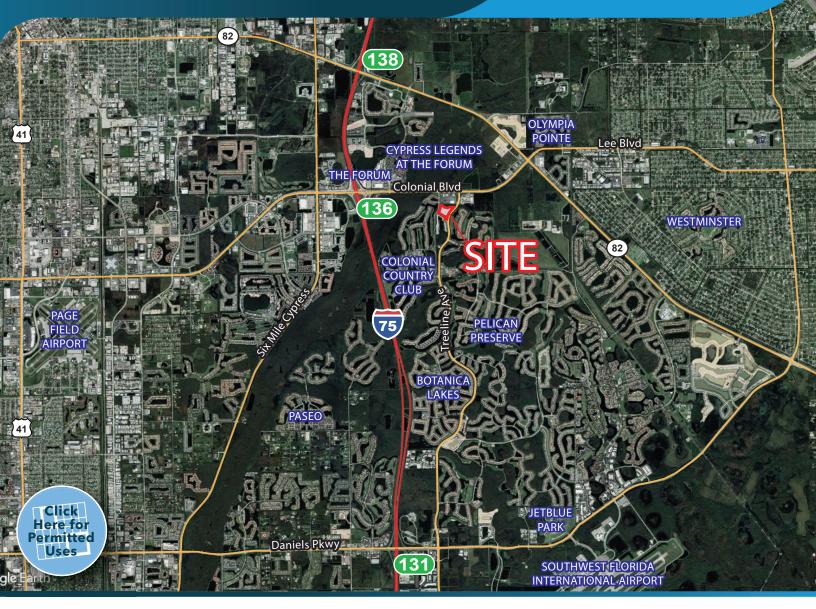

### LISTING DATA

| LAND SIZE:       | 12.76± Acres                          |
|------------------|---------------------------------------|
| SALE PRICE:      | \$5,500,000                           |
| LOCATION:        | On Treeline Avenue, South of Colonial |
|                  | Blvd Behind the Shoppes at Pelican    |
|                  | Preserve                              |
| ZONING:          | SDA - Special Development Area        |
|                  | (Pelican Preserve)                    |
| <b>RE TAXES:</b> | \$35,467.33 (2022)                    |
| PARCEL ID:       | 35-44-25-P2-00001.0070                |

### **DEVELOPMENT OPPORTUNITY**

Zoning allows for retail uses including restaurants & hotels. Other allowable uses include office & medical. Land available for purchase. Shopping and conveniences within walking distance from the site. Surrounded by existing golf course and residential developments.

# **PROPERTY HIGHLIGHTS**

- Retail, Office, Medical
- 1 Mile from I-75
- 1.5 Miles to Big Box Shopping
- Walking Distance to Local Conveniences
- Close to Southwest Florida International Airport & Florida Gulf Coast University