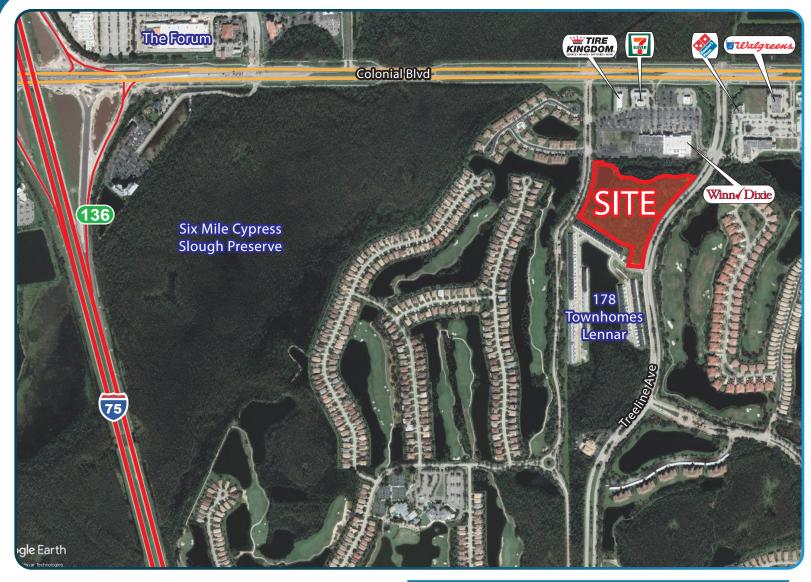

### LISTING DATA

| LAND SIZE:       | 12.76± Acres                          |
|------------------|---------------------------------------|
| SALE PRICE:      | \$5,500,000                           |
| LOCATION:        | On Treeline Avenue, South of Colonial |
|                  | Blvd Behind the Shoppes at Pelican    |
|                  | Preserve                              |
| ZONING:          | SDA - Special Development Area        |
|                  | (Pelican Preserve)                    |
| <b>RE TAXES:</b> | \$35,467.33 (2022)                    |
| PARCEL ID:       | 35-44-25-P2-00001.0070                |

### **DEVELOPMENT OPPORTUNITY**

Zoning allows for retail uses including restaurants & hotels. Other allowable uses include office & medical. Land available for purchase. Shopping and conveniences within walking distance from the site. Surrounded by existing golf course and residential developments.

# **PROPERTY HIGHLIGHTS**

- Retail, Office, Medical
- 1 Mile from I-75
- 1.5 Miles to Big Box Shopping
- Walking Distance to Local Conveniences
- Close to Southwest Florida International Airport & Florida Gulf Coast University