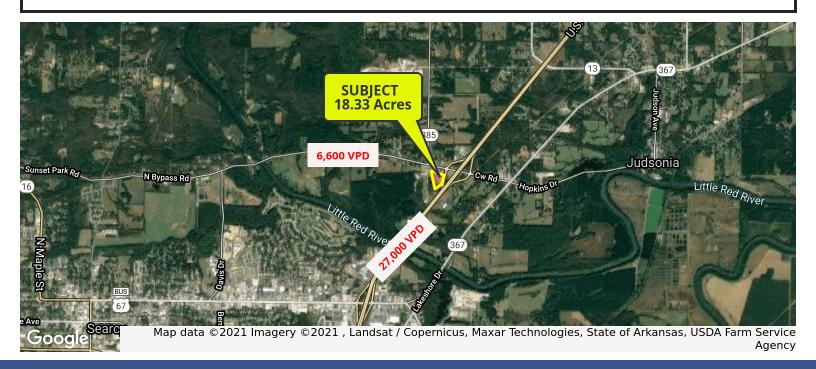

#### PROPERTY OVERVIEW

Approx. 18.33 acres +/- development land on SW corner of exit 48 in Searcy. Great location for truck stop, c-store or other uses. Land is cleared and ready for development.

**Price / AC:** \$98,200

### **Aerial**

**COMMERCIAL & INVESTMENT DIVISION** 

Information is deemed reliable but is not guaranteed. Agency Disclosure: RPM Group is the agent for the owner of the property described herein.