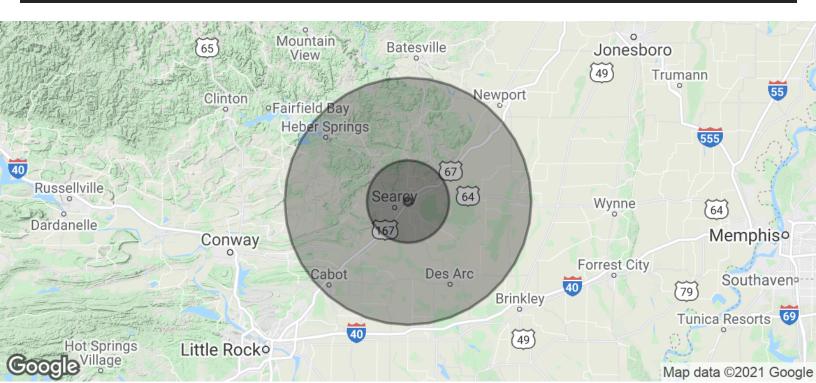

## **Demographics Map & Report**

**COMMERCIAL & INVESTMENT DIVISION** 

| POPULATION                           | 1 MILE    | 10 MILES     | 30 MILES      |
|--------------------------------------|-----------|--------------|---------------|
| Total Population                     | 65        | 14,670       | 80,518        |
| Average age                          | 36.7      | 37.5         | 38.3          |
| Average age (Male)                   | 37.0      | 36.5         | 36.9          |
| Average age (Female)                 | 36.4      | 39.7         | 39.8          |
|                                      | 455       | 10 3 411 110 | 20 1411 110   |
| HOUSEHOLDS & INCOME                  | 1 MILE    | 10 MILES     | 30 MILES      |
| Total households                     | 24        | 5,308        | 29,756        |
|                                      |           |              |               |
| Total households                     | 24        | 5,308        | 29,756        |
| Total households # of persons per HH | 24<br>2.7 | 5,308<br>2.8 | 29,756<br>2.7 |

<sup>\*</sup> Demographic data derived from 2010 US Census

Information is deemed reliable but is not guaranteed. Agency Disclosure: RPM Group is the agent for the owner of the property described herein.