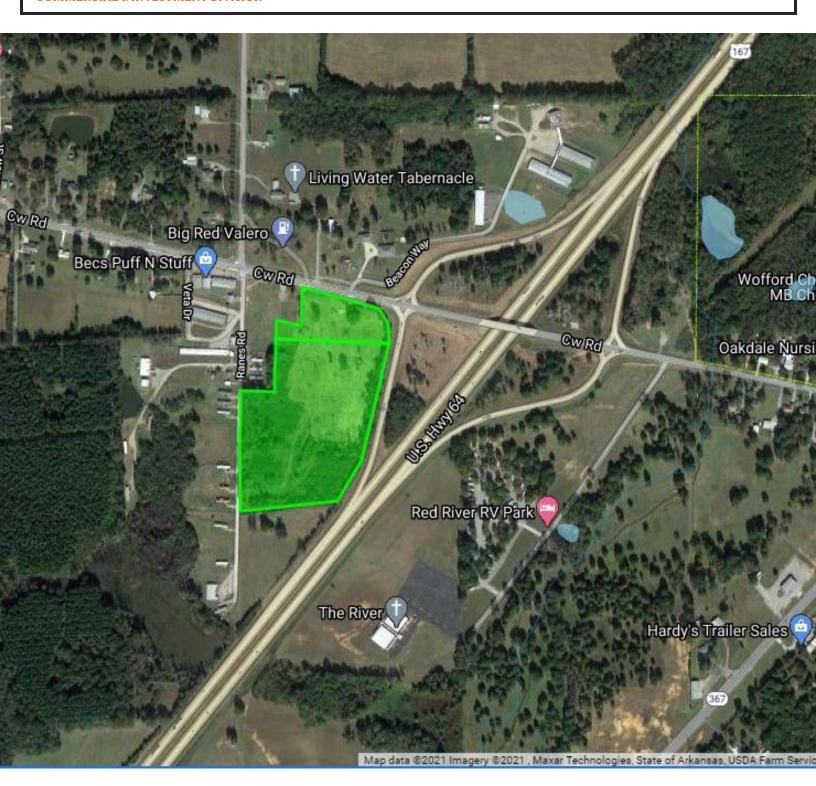

#### PROPERTY OVERVIEW

Approx. 18.33 acres +/- development land on SW corner of exit 48 in Searcy. Great location for truck stop, c-store or other uses. Land is cleared and ready for development.

**Price / AC:** \$98,200

### **Aerial**

**COMMERCIAL & INVESTMENT DIVISION** 

Information is deemed reliable but is not guaranteed. Agency Disclosure: RPM Group is the agent for the owner of the property described herein.