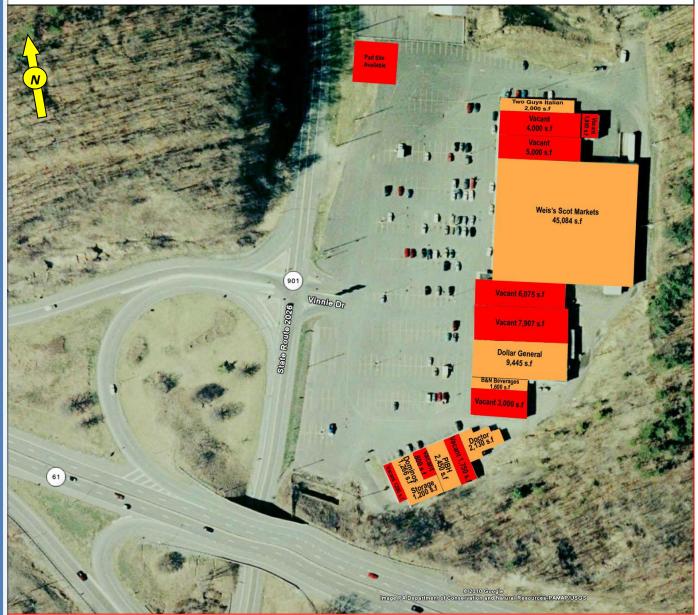

## Anthra Plaza Route 61 & 901 Shamokin, PA 17872

- GLA: 97,161 Square Feet
- Pad Site Available
- Anchored by General Dollar, Dominos Pizza & Weis Scot Markets
- Located on the corner of major intersection (RT 61 & 901)
- Busy Center on 4 Lane Street
- Multiple Space Available