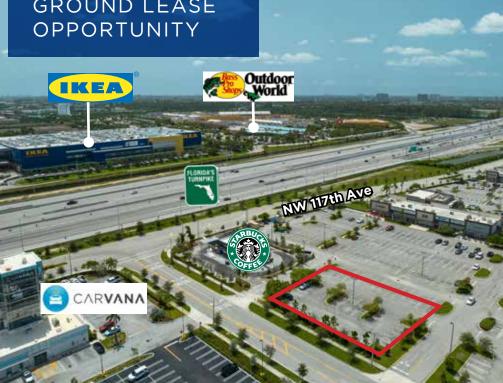

# SHOPS AT BEACON LAKES

**RETAIL** AERIAL

1870 NW 117 PLACE MIAMI, FL

Dan Coyle Dan.Coyle Stiles.com 954.627.9272

**Building Better Retail Experiences** 

#### SHOPS AT BEACON LAKES

1870 NW 117 PLACE MIAMI, FL

- 430,000 SF of retail, dining and entertainment
- · High profile outparcel available
- Premier end-cap restaurant space available
- Directly across from Dolphin Mall and IKEA
- +/- 2,000 linear feet of frontage along Florida's Turnpike
- Average daily traffic count of +/-116,500 cars per day
- Connected to new Top Golf entertainment complex
- Located at the entrance of Beacon Lakes Office & Industrial Park (4.6 million SF)
- Adjacent to new Telemundo Headquarters (2,000+ employees)
- Accessible from Doral Boulevard, Florida's Turnpike, Dolphin Expressway, NW 12st
  Street and NW 25th Street
- · Pedestrian-friendly center designed to enhance synergy between shopping and dining