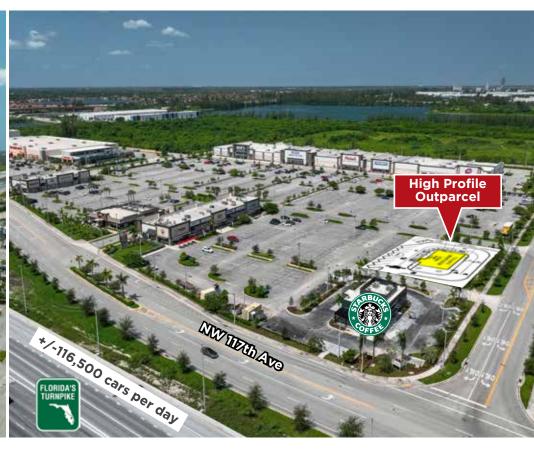

#### **SITE PLAN**

#### SHOPS AT BEACON LAKES

1870 NW 117 PLACE MIAMI, FL

- 430,000 SF of retail, dining and entertainment
- · High profile outparcel available
- Premier end-cap restaurant space available
- Directly across from Dolphin Mall and IKEA
- +/- 2,000 linear feet of frontage along Florida's Turnpike
- Average daily traffic count of +/-116,500 cars per day
- Connected to new Top Golf entertainment complex
- Located at the entrance of Beacon Lakes Office & Industrial Park (4.6 million SF)
- Adjacent to new Telemundo Headquarters (2,000+ employees)
- Accessible from Doral Boulevard, Florida's Turnpike, Dolphin Expressway, NW 12st
  Street and NW 25th Street
- · Pedestrian-friendly center designed to enhance synergy between shopping and dining