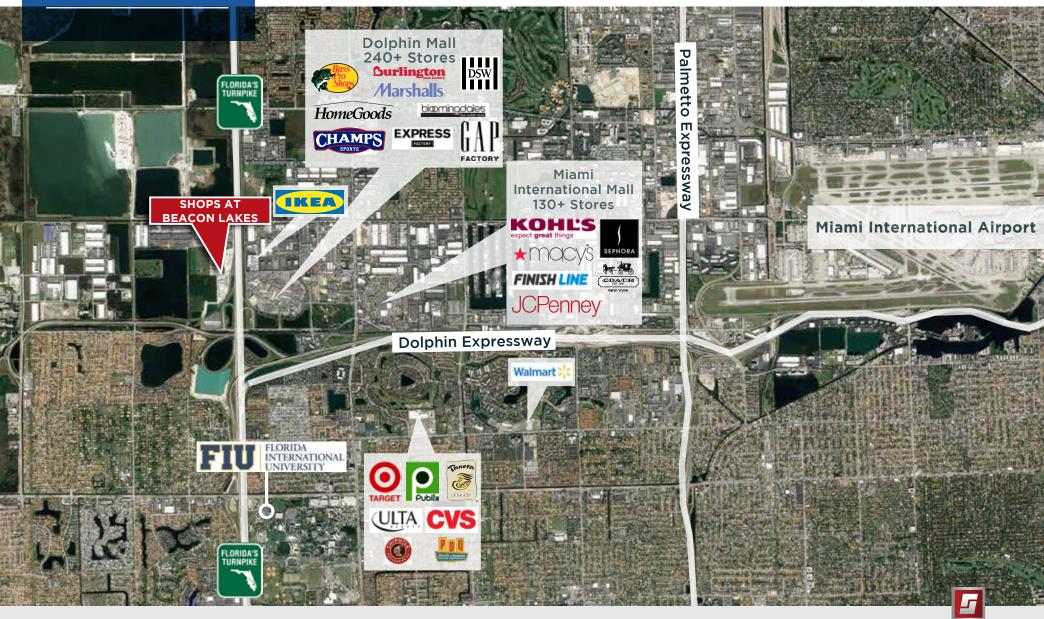

#### SHOPS AT BEACON LAKES

1870 NW 117 PLACE MIAMI, FL

- 430,000 SF of retail, dining and entertainment
- · High profile outparcel available
- Premier end-cap restaurant space available
- Directly across from Dolphin Mall and IKEA
- +/- 2,000 linear feet of frontage along Florida's Turnpike
- Average daily traffic count of +/-116,500 cars per day
- Connected to new Top Golf entertainment complex
- Located at the entrance of Beacon Lakes Office & Industrial Park (4.6 million SF)
- Adjacent to new Telemundo Headquarters (2,000+ employees)
- Accessible from Doral Boulevard, Florida's Turnpike, Dolphin Expressway, NW 12st
  Street and NW 25th Street
- · Pedestrian-friendly center designed to enhance synergy between shopping and dining