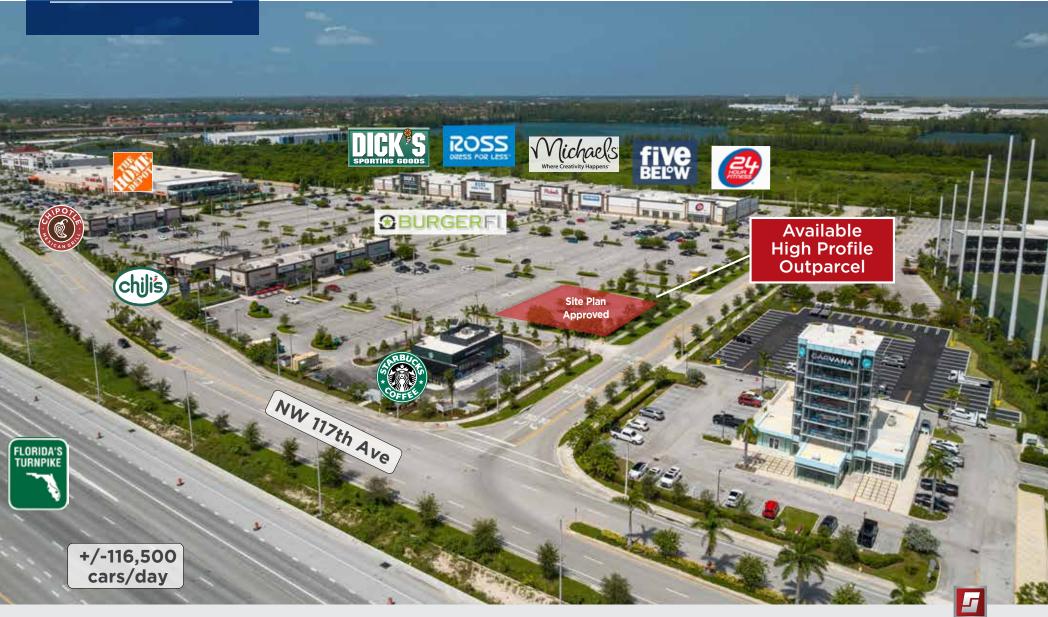

#### SHOPS AT BEACON LAKES

1870 NW 117 PLACE MIAMI, FL

- 430,000 SF of retail, dining and entertainment
- · High profile outparcel available
- Premier end-cap restaurant space available
- Directly across from Dolphin Mall and IKEA
- +/- 2,000 linear feet of frontage along Florida's Turnpike
- Average daily traffic count of +/-116,500 cars per day
- Connected to new Top Golf entertainment complex
- Located at the entrance of Beacon Lakes Office & Industrial Park (4.6 million SF)
- Adjacent to new Telemundo Headquarters (2,000+ employees)
- Accessible from Doral Boulevard, Florida's Turnpike, Dolphin Expressway, NW 12st
  Street and NW 25th Street
- · Pedestrian-friendly center designed to enhance synergy between shopping and dining

# SHOPS AT BEACON LAKES

**RETAIL** AERIAL

1870 NW 117 PLACE MIAMI, FL

Dan Coyle Dan.Coyle Stiles.com 954.627.9272

**Building Better Retail Experiences** 