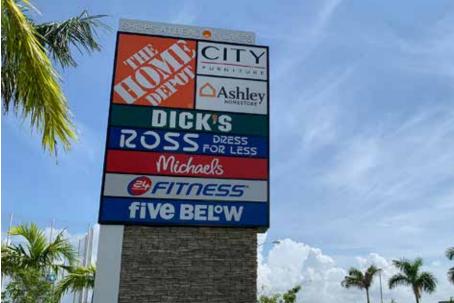

#### **JOIN TENANTS:**

Dan Coyle Dan.Coyle@Stiles.com 954.627.9272

**Building Better Retail Experiences** 

#### SHOPS AT BEACON LAKES

1870 NW 117 PLACE MIAMI, FL

- 430,000 SF of retail, dining and entertainment
- · High profile outparcel available
- Premier end-cap restaurant space available
- Directly across from Dolphin Mall and IKEA
- +/- 2,000 linear feet of frontage along Florida's Turnpike
- Average daily traffic count of +/-116,500 cars per day
- Connected to new Top Golf entertainment complex
- Located at the entrance of Beacon Lakes Office & Industrial Park (4.6 million SF)
- Adjacent to new Telemundo Headquarters (2,000+ employees)
- Accessible from Doral Boulevard, Florida's Turnpike, Dolphin Expressway, NW 12st
  Street and NW 25th Street
- · Pedestrian-friendly center designed to enhance synergy between shopping and dining