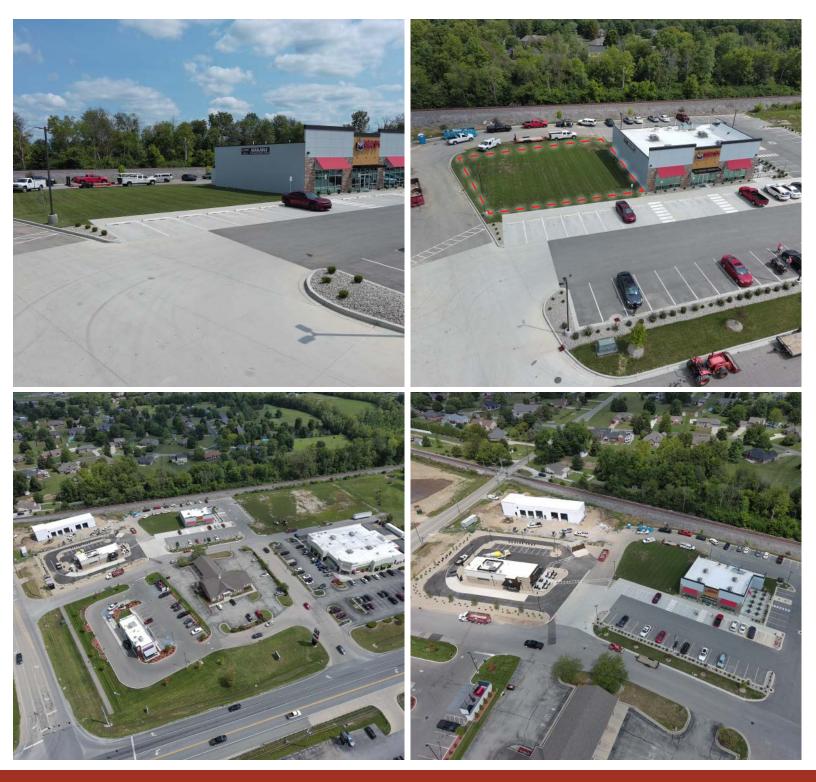

#### **Area Highlights**

- Growing school system
  - High School spending \$50mm for renovation and expansion
  - Projected enrollment growth 200%
  - New intermediate school building within the last 3 years
- New and upcoming area
  - Over 500 new housing lots scheduled for construction in 2021
  - Housing development coming to adjacent corner
- Newly constructed 108k SF upscale \$40mm health and wellness center
- Main thoroughfare of the city
- High traffic counts
- Adjacent to future I-70/I-74/I-69 connector corridor.