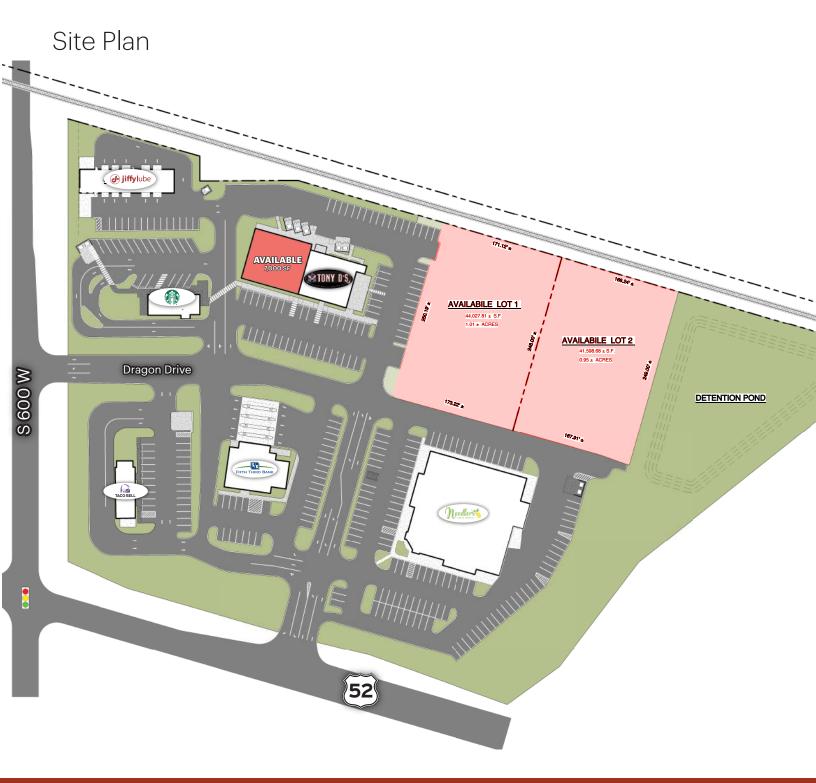

#### **OFFERING SUMMARY**

| Lease Rate:              | Negotiable     |
|--------------------------|----------------|
| Potential Building Size: | 7,000 SF       |
| Available Lots:          | 1.01AC & .95AC |
| Zoning:                  | Commercial     |
| Submarket:               | Hancock County |