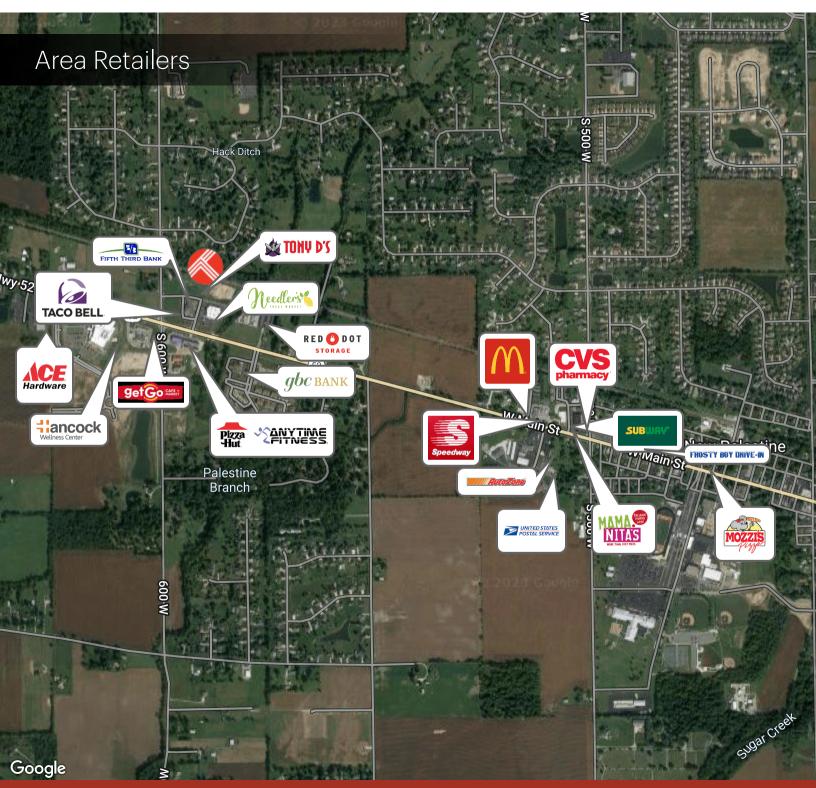

#### **Area Highlights**

- Growing school system
  - High School spending \$50mm for renovation and expansion
  - Projected enrollment growth 200%
  - New intermediate school building within the last 3 years
- New and upcoming area
  - Over 500 new housing lots scheduled for construction in 2021
  - Housing development coming to adjacent corner
- Newly constructed 108k SF upscale \$40mm health and wellness center
- Main thoroughfare of the city
- High traffic counts
- Adjacent to future I-70/I-74/I-69 connector corridor.