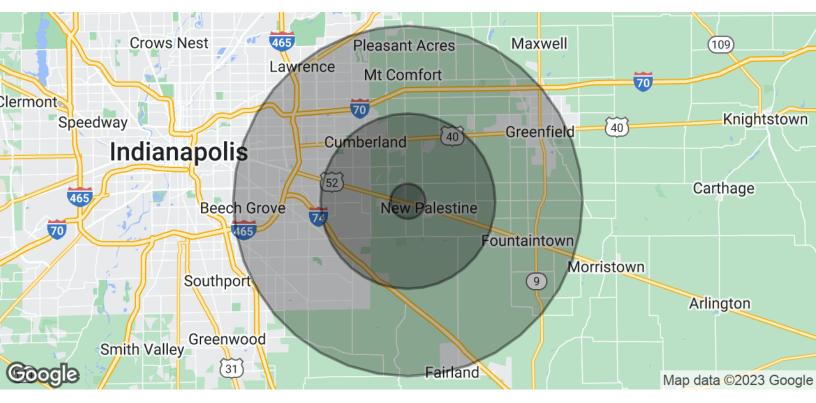

### Demographics

| POPULATION           | 1 MILE | 5 MILES | 10 MILES |
|----------------------|--------|---------|----------|
| Total Population     | 1,572  | 29,526  | 182,445  |
| Average age          | 42.0   | 39.7    | 35.1     |
| Average age (Male)   | 42.2   | 39.7    | 34.4     |
| Average age (Female) | 41.8   | 39.4    | 35.7     |

| HOUSEHOLDS & INCOME | 1 MILE   | 5 MILES   | 10 MILES  |
|---------------------|----------|-----------|-----------|
| Total households    | 584      | 10,910    | 67,092    |
| # of persons per HH | 2.7      | 2.7       | 2.7       |
| Average HH income   | \$85,883 | \$80,699  | \$63,823  |
| Average house value |          | \$176,149 | \$162,483 |