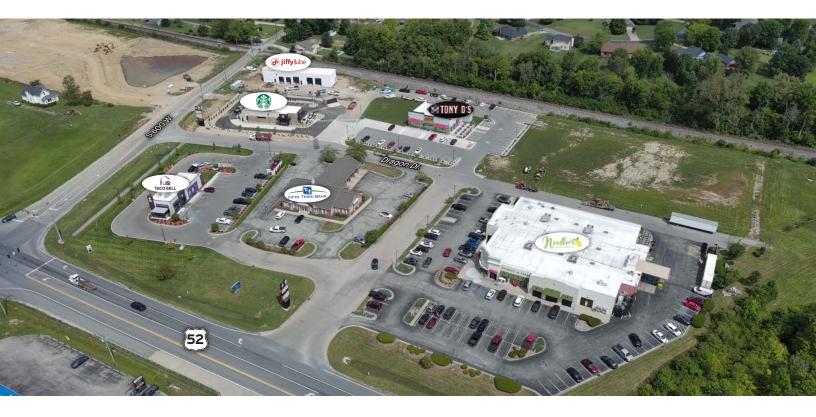

#### **OFFERING SUMMARY**

| Lease Rate:              | Negotiable     |
|--------------------------|----------------|
| Potential Building Size: | 7,000 SF       |
| Available Lots:          | 1.01AC & .95AC |
| Zoning:                  | Commercial     |
| Submarket:               | Hancock County |

#### **Area Highlights**

- Growing school system
  - High School spending \$50mm for renovation and expansion
  - Projected enrollment growth 200%
  - New intermediate school building within the last 3 years
- New and upcoming area
  - Over 500 new housing lots scheduled for construction in 2021
  - Housing development coming to adjacent corner
- Newly constructed 108k SF upscale \$40mm health and wellness center
- Main thoroughfare of the city
- High traffic counts
- Adjacent to future I-70/I-74/I-69 connector corridor.