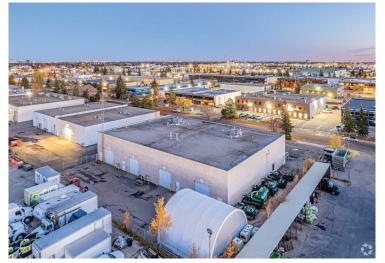

### 17404 108 Avenue, Edmonton

| Address:             | 17404 108 Avenue, Edmonton    |
|----------------------|-------------------------------|
| Legal:               | Plan 7721110, Block 8, Lot 10 |
| Zoning:              | IM - Medium Industrial        |
| Site Size:           | 0.80 Acres (+/-)              |
| Total Building Size: | 15,616 SF (+/-)               |
| Warehouse/Office:    | 11,520 SF (+/-)               |
| Second Floor Office: | 4,096 SF (+/-)                |
| Property Tax:        | \$55,043.25 (2024 Est)        |
| Assessed Value:      | \$2,080,000 (2024)            |
| Sale Price:          | \$1,999,999.00                |

## **Owner User Industrial Building**

- Income in Place on second floor offices
- 4 X Warehouse + 4 X 2nd Floor Offices
- Fended Yard / Access at Rear
- Owner User Oppurtunity
- Short Term Leases in Warehouse

#### aicrecommercial.com

Neighbourhood features:

- Excellent access to major arterials including 170 Street, Highway 216, 107 Avenue, 111 Avenue, Highway 16 (Yellowhead) and Stony Plain Road
- Located in the heart of West Edmonton's industrial park in the McNamara
- Industrial neighbourhood
- Paved and fenced yard
- 30+ parking stalls upfront
- Grade loading
- Transit accessible