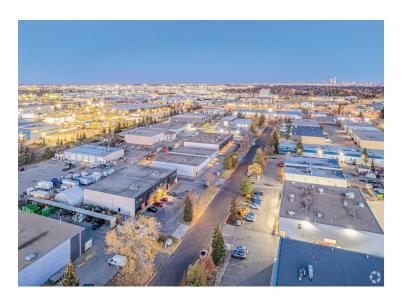

#### aicrecommercial.com

Neighbourhood features:

- Excellent access to major arterials including 170 Street, Highway 216, 107 Avenue, 111 Avenue, Highway 16 (Yellowhead) and Stony Plain Road
- Located in the heart of West Edmonton's industrial park in the McNamara
- Industrial neighbourhood
- Paved and fenced yard
- 30+ parking stalls upfront
- Grade loading
- Transit accessible