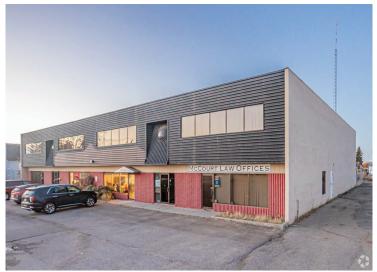

### 17404 108 Avenue, Edmonton

| Address:             | 17404 108 Avenue, Edmonton    |
|----------------------|-------------------------------|
| Legal:               | Plan 7721110, Block 8, Lot 10 |
| Zoning:              | IM - Medium Industrial        |
| Site Size:           | 0.80 Acres (+/-)              |
| Total Building Size: | 15,616 SF (+/-)               |
| Warehouse/Office:    | 11,520 SF (+/-)               |
| Second Floor Office: | 4,096 SF (+/-)                |
| Property Tax:        | \$55,043.25 (2024 Est)        |
| Assessed Value:      | \$2,080,000 (2024)            |
| Sale Price:          | \$1,999,999.00                |

## **Owner User Industrial Building**

- Income in Place on second floor offices
- 4 X Warehouse + 4 X 2nd Floor Offices
- Fended Yard / Access at Rear
- Owner User Oppurtunity
- Short Term Leases in Warehouse