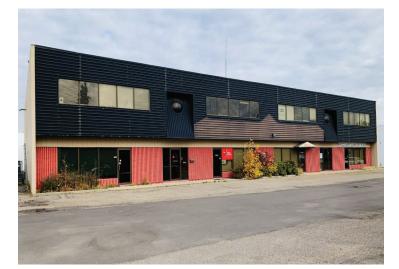

### 17404 108 Avenue, Edmonton

| Address:             | 17404 108 Avenue, Edmonton    |
|----------------------|-------------------------------|
| Legal:               | Plan 7721110, Block 8, Lot 10 |
| Zoning:              | IM - Medium Industrial        |
| Site Size:           | 0.80 Acres (+/-)              |
| Total Building Size: | 15,616 SF (+/-)               |
| Warehouse/Office:    | 11,520 SF (+/-)               |
| Second Floor Office: | 4,096 SF (+/-)                |
| Property Tax:        | \$55,043.25 (2024 Est)        |
| Assessed Value:      | \$2,080,000 (2024)            |
| Sale Price:          | \$1,999,999.00                |

## **Owner User Industrial Building**

- Income in Place on second floor offices
- 4 X Warehouse + 4 X 2nd Floor Offices
- Fended Yard / Access at Rear
- Owner User Oppurtunity
- Short Term Leases in Warehouse