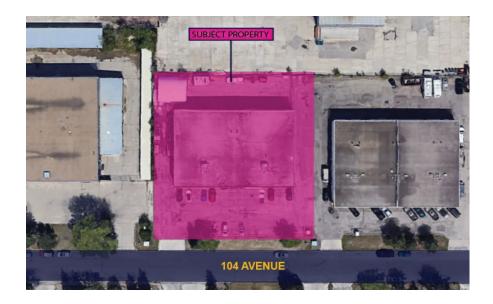

### 17404 108 Avenue, Edmonton

| Address:             | 17404 108 Avenue, Edmonton    |
|----------------------|-------------------------------|
| Legal:               | Plan 7721110, Block 8, Lot 10 |
| Zoning:              | IM - Medium Industrial        |
| Site Size:           | 0.80 Acres (+/-)              |
| Total Building Size: | 15,616 SF (+/-)               |
| Warehouse/Office:    | 11,520 SF (+/-)               |
| Second Floor Office: | 4,096 SF (+/-)                |
| Property Tax:        | \$55,043.25 (2024 Est)        |
| Assessed Value:      | \$2,080,000 (2024)            |
| Sale Price:          | \$1,999,999.00                |