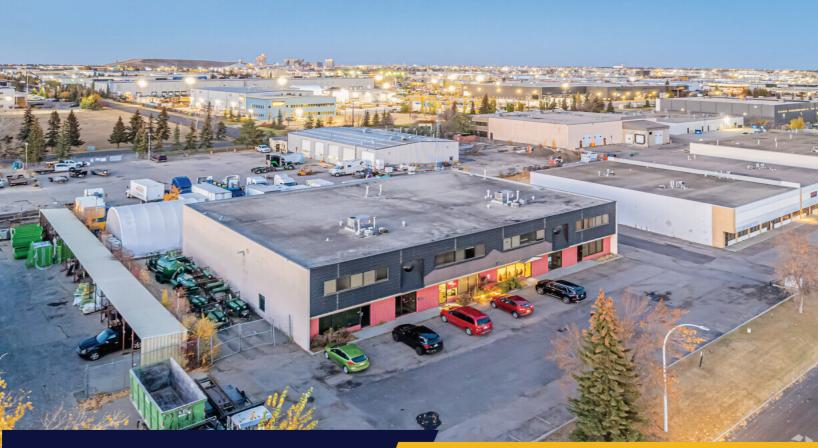

# FOR SALE

### 17404 108 Avenue, Edmonton

| Address:             | 17404 108 Avenue, Edmonton    |
|----------------------|-------------------------------|
| Legal:               | Plan 7721110, Block 8, Lot 10 |
| Zoning:              | IM - Medium Industrial        |
| Site Size:           | 0.80 Acres (+/-)              |
| Total Building Size: | 15,616 SF (+/-)               |
| Warehouse/Office:    | 11,520 SF (+/-)               |
| Second Floor Office: | 4,096 SF (+/-)                |
| Property Tax:        | \$55,043.25 (2024 Est)        |
| Assessed Value:      | \$2,080,000 (2024)            |
| Sale Price:          | \$1,999,999.00                |

## **Owner User Industrial Building**

- Income in Place on second floor offices
- 4 X Warehouse + 4 X 2nd Floor Offices
- Fended Yard / Access at Rear
- Owner User Oppurtunity
- Short Term Leases in Warehouse