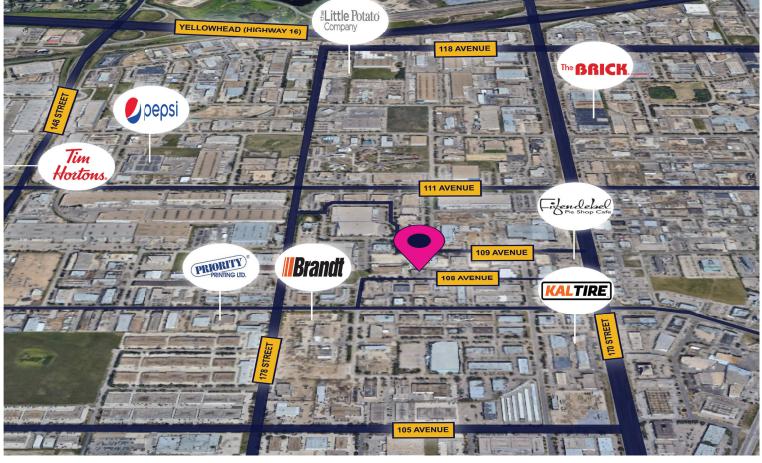

#### aicrecommercial.com

Neighbourhood features:

- Excellent access to major arterials including 170 Street, Highway 216, 107 Avenue, 111 Avenue, Highway 16 (Yellowhead) and Stony Plain Road
- Located in the heart of West Edmonton's industrial park in the McNamara
- Industrial neighbourhood
- Paved and fenced yard
- 30+ parking stalls upfront
- Grade loading
- Transit accessible