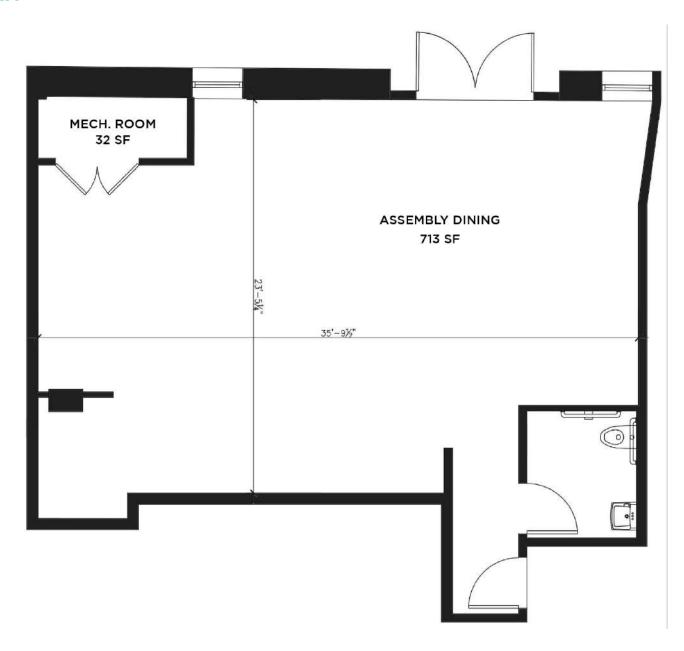

# 945 Bergen St

Brooklyn, NY 11238

AVAILABLE SPACES

4

| 1               |               | DESCRIPTION                                                                                                                                              |
|-----------------|---------------|----------------------------------------------------------------------------------------------------------------------------------------------------------|
| POSITION        | Inline        | Located at 945 Bergen St in the heart of Brooklyn,                                                                                                       |
| ENTRANCE        | Bergen St     | this 713 square foot space offers a unique blend of modern and industrial charm. Featuring 12-foot ceilings                                              |
| SQUARE FOOTAGE  | 713 SQFT      | with exposed beams, the unit creates an open, airy atmosphere perfect for a variety of businesses.  Positioned inline with an entrance on Bergen St, the |
| MEANS OF EGRESS | 2             | property provides convenient street access and                                                                                                           |
| CEILING HEIGHT  | 12 Ft         | excellent visibility.                                                                                                                                    |
| ARCHITECTURAL   | Exposed Beams | With two means of egress for added safety, this versatile space is both functional and stylish. Pricing                                                  |
| DETAILS         |               | is available upon request, making this an ideal opportunity for those looking to create a distinct and inviting environment for their business.          |
|                 |               |                                                                                                                                                          |
| ASKING PRICE    | Upon Request  | View Listing                                                                                                                                             |