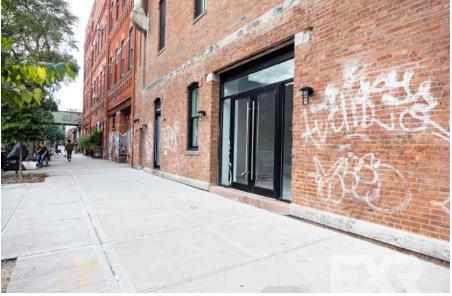

# 945 Bergen St

Brooklyn, NY 11238

AVAILABLE SPACES

4

| 1               |               | DESCRIPTION                                                                                                                                              |
|-----------------|---------------|----------------------------------------------------------------------------------------------------------------------------------------------------------|
| POSITION        | Inline        | Located at 945 Bergen St in the heart of Brooklyn,                                                                                                       |
| ENTRANCE        | Bergen St     | this 713 square foot space offers a unique blend of modern and industrial charm. Featuring 12-foot ceilings                                              |
| SQUARE FOOTAGE  | 713 SQFT      | with exposed beams, the unit creates an open, airy atmosphere perfect for a variety of businesses.  Positioned inline with an entrance on Bergen St, the |
| MEANS OF EGRESS | 2             | property provides convenient street access and                                                                                                           |
| CEILING HEIGHT  | 12 Ft         | excellent visibility.                                                                                                                                    |
| ARCHITECTURAL   | Exposed Beams | With two means of egress for added safety, this versatile space is both functional and stylish. Pricing                                                  |
| DETAILS         |               | is available upon request, making this an ideal opportunity for those looking to create a distinct and inviting environment for their business.          |
|                 |               |                                                                                                                                                          |
| ASKING PRICE    | Upon Request  | View Listing                                                                                                                                             |

| 2               |               | DESCRIPTION                                                                                                                                              |
|-----------------|---------------|----------------------------------------------------------------------------------------------------------------------------------------------------------|
| POSITION        | Inline        | Located at 945 Bergen St in Brooklyn, this 1,222 square                                                                                                  |
| ENTRANCE        | Bergen St     | foot space offers a perfect balance of style and functionality. With 12-foot ceilings and exposed beams,                                                 |
| SQUARE FOOTAGE  | 1,222 SQFT    | the space has a modern industrial feel, ideal for businesses seeking a unique, open atmosphere.  Positioned inline with direct street access from Bergen |
| MEANS OF EGRESS | 2             | St, the unit enjoys excellent visibility and accessibility.  Two means of egress provide added safety and                                                |
| CEILING HEIGHT  | 12 Ft         | compliance.                                                                                                                                              |
| ARCHITECTURAL   | Exposed Beams | This versatile space is perfect for a variety of uses, and pricing is available upon request, making it a prime                                          |
| DETAILS         |               | opportunity for businesses looking to establish a distinctive and inviting presence.                                                                     |
|                 |               |                                                                                                                                                          |
| ASKING PRICE    | Upon Request  | View Listing                                                                                                                                             |

| 3               |                 | DESCRIPTION                                                                                                                                                                                                                                    |
|-----------------|-----------------|------------------------------------------------------------------------------------------------------------------------------------------------------------------------------------------------------------------------------------------------|
| POSITION        | Corner          | Located at a prime corner spot between Crown Heights and Bed-Stuy, this expansive 2,558 square foot                                                                                                                                            |
| SQUARE FOOTAGE  | 2558 SQFT       | space offers unmatched visibility and accessibility.  With approximately 9-foot ceilings and ample natural                                                                                                                                     |
| CEILING HEIGHT  | APPROX 9 FT     | light, the layout is designed to maximize every inch of space. The unit is ventable, making it ideal for a variety                                                                                                                             |
| VENTABLE        | Yes             | of business types, and basement access can be arranged for added storage or utility needs.                                                                                                                                                     |
| MEANS OF EGRESS | 3               | Offering three means of egress for safety, this space is positioned near major transit lines, including the A, C,                                                                                                                              |
| BASEMENT ACCESS | Can be arranged | 2, 3, 4, and 5 trains at Franklin and Nostrand, ensuring easy accessibility for both customers and staff. Pricing is available upon request—don't miss this opportunity to secure a versatile and highly desirable location for your business. |
| ASKING PRICE    | Upon Request    | View Listing                                                                                                                                                                                                                                   |