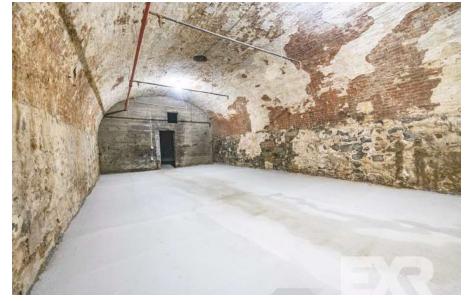

# 945 Bergen St

Brooklyn, NY 11238

AVAILABLE SPACES

4

| 1               |               | DESCRIPTION                                                                                                                                              |
|-----------------|---------------|----------------------------------------------------------------------------------------------------------------------------------------------------------|
| POSITION        | Inline        | Located at 945 Bergen St in the heart of Brooklyn,                                                                                                       |
| ENTRANCE        | Bergen St     | this 713 square foot space offers a unique blend of modern and industrial charm. Featuring 12-foot ceilings                                              |
| SQUARE FOOTAGE  | 713 SQFT      | with exposed beams, the unit creates an open, airy atmosphere perfect for a variety of businesses.  Positioned inline with an entrance on Bergen St, the |
| MEANS OF EGRESS | 2             | property provides convenient street access and                                                                                                           |
| CEILING HEIGHT  | 12 Ft         | excellent visibility.                                                                                                                                    |
| ARCHITECTURAL   | Exposed Beams | With two means of egress for added safety, this versatile space is both functional and stylish. Pricing                                                  |
| DETAILS         |               | is available upon request, making this an ideal opportunity for those looking to create a distinct and inviting environment for their business.          |
|                 |               |                                                                                                                                                          |
| ASKING PRICE    | Upon Request  | View Listing                                                                                                                                             |

| 2               |               | DESCRIPTION                                                                                                                                              |
|-----------------|---------------|----------------------------------------------------------------------------------------------------------------------------------------------------------|
| POSITION        | Inline        | Located at 945 Bergen St in Brooklyn, this 1,222 square                                                                                                  |
| ENTRANCE        | Bergen St     | foot space offers a perfect balance of style and functionality. With 12-foot ceilings and exposed beams,                                                 |
| SQUARE FOOTAGE  | 1,222 SQFT    | the space has a modern industrial feel, ideal for businesses seeking a unique, open atmosphere.  Positioned inline with direct street access from Bergen |
| MEANS OF EGRESS | 2             | St, the unit enjoys excellent visibility and accessibility.  Two means of egress provide added safety and                                                |
| CEILING HEIGHT  | 12 Ft         | compliance.                                                                                                                                              |
| ARCHITECTURAL   | Exposed Beams | This versatile space is perfect for a variety of uses, and pricing is available upon request, making it a prime                                          |
| DETAILS         |               | opportunity for businesses looking to establish a distinctive and inviting presence.                                                                     |
|                 |               |                                                                                                                                                          |
| ASKING PRICE    | Upon Request  | View Listing                                                                                                                                             |

| 3               |                 | DESCRIPTION                                                                                                                                                                                                                                    |
|-----------------|-----------------|------------------------------------------------------------------------------------------------------------------------------------------------------------------------------------------------------------------------------------------------|
| POSITION        | Corner          | Located at a prime corner spot between Crown Heights and Bed-Stuy, this expansive 2,558 square foot                                                                                                                                            |
| SQUARE FOOTAGE  | 2558 SQFT       | space offers unmatched visibility and accessibility.  With approximately 9-foot ceilings and ample natural                                                                                                                                     |
| CEILING HEIGHT  | APPROX 9 FT     | light, the layout is designed to maximize every inch of space. The unit is ventable, making it ideal for a variety                                                                                                                             |
| VENTABLE        | Yes             | of business types, and basement access can be arranged for added storage or utility needs.                                                                                                                                                     |
| MEANS OF EGRESS | 3               | Offering three means of egress for safety, this space is positioned near major transit lines, including the A, C,                                                                                                                              |
| BASEMENT ACCESS | Can be arranged | 2, 3, 4, and 5 trains at Franklin and Nostrand, ensuring easy accessibility for both customers and staff. Pricing is available upon request—don't miss this opportunity to secure a versatile and highly desirable location for your business. |
| ASKING PRICE    | Upon Request    | View Listing                                                                                                                                                                                                                                   |

| 4               |              | DESCRIPTION                                                                                                                                                                                                                                   |
|-----------------|--------------|-----------------------------------------------------------------------------------------------------------------------------------------------------------------------------------------------------------------------------------------------|
| SQUARE FOOTAGE  | 1022 SQFT    | This 1,022 square foot space, located at the corner                                                                                                                                                                                           |
| CEILING HEIGHT  | 9 FT         | of Franklin and Bergen, offers an open and airy layout perfect for maximizing usable square footage. With                                                                                                                                     |
| BASEMENT ACCESS | YES          | approximately 9-foot ceilings, this fresh shell space provides the flexibility needed for a variety of business                                                                                                                               |
| VENTABLE        | YES          | types. The space can also be combined with the adjacent corner unit to create a total of 3,600 square feet at this prime corner location.                                                                                                     |
|                 |              | Access to a large basement is available, and onsite parking adds convenience for both customers and staff. Pricing is available upon request, making this an excellent opportunity for businesses seeking a versatile and customizable space. |
| ASKING PRICE    | Upon Request | View Listing                                                                                                                                                                                                                                  |