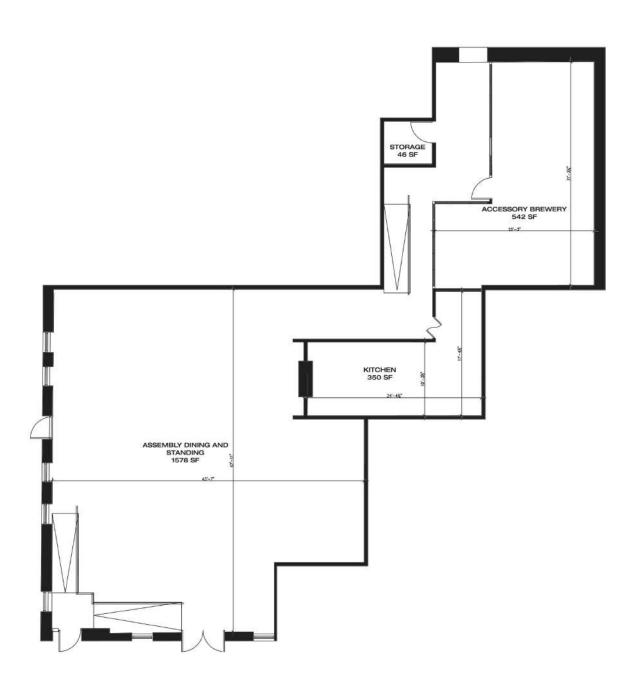

# 945 Bergen St

Brooklyn, NY 11238

AVAILABLE SPACES

4

| 1               |               | DESCRIPTION                                                                                                                                              |
|-----------------|---------------|----------------------------------------------------------------------------------------------------------------------------------------------------------|
| POSITION        | Inline        | Located at 945 Bergen St in the heart of Brooklyn,                                                                                                       |
| ENTRANCE        | Bergen St     | this 713 square foot space offers a unique blend of modern and industrial charm. Featuring 12-foot ceilings                                              |
| SQUARE FOOTAGE  | 713 SQFT      | with exposed beams, the unit creates an open, airy atmosphere perfect for a variety of businesses.  Positioned inline with an entrance on Bergen St, the |
| MEANS OF EGRESS | 2             | property provides convenient street access and                                                                                                           |
| CEILING HEIGHT  | 12 Ft         | excellent visibility.                                                                                                                                    |
| ARCHITECTURAL   | Exposed Beams | With two means of egress for added safety, this versatile space is both functional and stylish. Pricing                                                  |
| DETAILS         |               | is available upon request, making this an ideal opportunity for those looking to create a distinct and inviting environment for their business.          |
|                 |               |                                                                                                                                                          |
| ASKING PRICE    | Upon Request  | View Listing                                                                                                                                             |

| 2               |               | DESCRIPTION                                                                                                                                              |
|-----------------|---------------|----------------------------------------------------------------------------------------------------------------------------------------------------------|
| POSITION        | Inline        | Located at 945 Bergen St in Brooklyn, this 1,222 square                                                                                                  |
| ENTRANCE        | Bergen St     | foot space offers a perfect balance of style and functionality. With 12-foot ceilings and exposed beams,                                                 |
| SQUARE FOOTAGE  | 1,222 SQFT    | the space has a modern industrial feel, ideal for businesses seeking a unique, open atmosphere.  Positioned inline with direct street access from Bergen |
| MEANS OF EGRESS | 2             | St, the unit enjoys excellent visibility and accessibility.  Two means of egress provide added safety and                                                |
| CEILING HEIGHT  | 12 Ft         | compliance.                                                                                                                                              |
| ARCHITECTURAL   | Exposed Beams | This versatile space is perfect for a variety of uses, and pricing is available upon request, making it a prime                                          |
| DETAILS         |               | opportunity for businesses looking to establish a distinctive and inviting presence.                                                                     |
|                 |               |                                                                                                                                                          |
| ASKING PRICE    | Upon Request  | View Listing                                                                                                                                             |

| 3               |                 | DESCRIPTION                                                                                                                                                                                                                                    |
|-----------------|-----------------|------------------------------------------------------------------------------------------------------------------------------------------------------------------------------------------------------------------------------------------------|
| POSITION        | Corner          | Located at a prime corner spot between Crown Heights and Bed-Stuy, this expansive 2,558 square foot                                                                                                                                            |
| SQUARE FOOTAGE  | 2558 SQFT       | space offers unmatched visibility and accessibility.  With approximately 9-foot ceilings and ample natural                                                                                                                                     |
| CEILING HEIGHT  | APPROX 9 FT     | light, the layout is designed to maximize every inch of space. The unit is ventable, making it ideal for a variety                                                                                                                             |
| VENTABLE        | Yes             | of business types, and basement access can be arranged for added storage or utility needs.                                                                                                                                                     |
| MEANS OF EGRESS | 3               | Offering three means of egress for safety, this space is positioned near major transit lines, including the A, C,                                                                                                                              |
| BASEMENT ACCESS | Can be arranged | 2, 3, 4, and 5 trains at Franklin and Nostrand, ensuring easy accessibility for both customers and staff. Pricing is available upon request—don't miss this opportunity to secure a versatile and highly desirable location for your business. |
| ASKING PRICE    | Upon Request    | View Listing                                                                                                                                                                                                                                   |

| 4               |              | DESCRIPTION                                                                                                                                                                                                                                   |
|-----------------|--------------|-----------------------------------------------------------------------------------------------------------------------------------------------------------------------------------------------------------------------------------------------|
| SQUARE FOOTAGE  | 1022 SQFT    | This 1,022 square foot space, located at the corner                                                                                                                                                                                           |
| CEILING HEIGHT  | 9 FT         | of Franklin and Bergen, offers an open and airy layout perfect for maximizing usable square footage. With                                                                                                                                     |
| BASEMENT ACCESS | YES          | approximately 9-foot ceilings, this fresh shell space provides the flexibility needed for a variety of business                                                                                                                               |
| VENTABLE        | YES          | types. The space can also be combined with the adjacent corner unit to create a total of 3,600 square feet at this prime corner location.                                                                                                     |
|                 |              | Access to a large basement is available, and onsite parking adds convenience for both customers and staff. Pricing is available upon request, making this an excellent opportunity for businesses seeking a versatile and customizable space. |
| ASKING PRICE    | Upon Request | View Listing                                                                                                                                                                                                                                  |