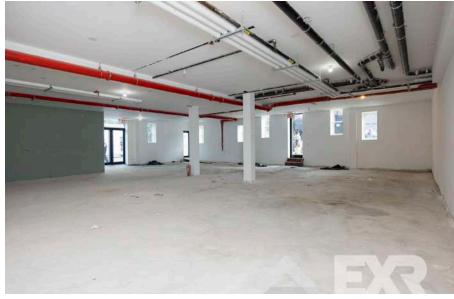

| 3               |                 | DESCRIPTION                                                                                                                                                                                                                                    |
|-----------------|-----------------|------------------------------------------------------------------------------------------------------------------------------------------------------------------------------------------------------------------------------------------------|
| POSITION        | Corner          | Located at a prime corner spot between Crown Heights and Bed-Stuy, this expansive 2,558 square foot                                                                                                                                            |
| SQUARE FOOTAGE  | 2558 SQFT       | space offers unmatched visibility and accessibility.  With approximately 9-foot ceilings and ample natural                                                                                                                                     |
| CEILING HEIGHT  | APPROX 9 FT     | light, the layout is designed to maximize every inch of space. The unit is ventable, making it ideal for a variety                                                                                                                             |
| VENTABLE        | Yes             | of business types, and basement access can be arranged for added storage or utility needs.                                                                                                                                                     |
| MEANS OF EGRESS | 3               | Offering three means of egress for safety, this space is positioned near major transit lines, including the A, C,                                                                                                                              |
| BASEMENT ACCESS | Can be arranged | 2, 3, 4, and 5 trains at Franklin and Nostrand, ensuring easy accessibility for both customers and staff. Pricing is available upon request—don't miss this opportunity to secure a versatile and highly desirable location for your business. |
| ASKING PRICE    | Upon Request    | View Listing                                                                                                                                                                                                                                   |

| 4               |              | DESCRIPTION                                                                                                                                                                                                                                   |
|-----------------|--------------|-----------------------------------------------------------------------------------------------------------------------------------------------------------------------------------------------------------------------------------------------|
| SQUARE FOOTAGE  | 1022 SQFT    | This 1,022 square foot space, located at the corner                                                                                                                                                                                           |
| CEILING HEIGHT  | 9 FT         | of Franklin and Bergen, offers an open and airy layout perfect for maximizing usable square footage. With                                                                                                                                     |
| BASEMENT ACCESS | YES          | approximately 9-foot ceilings, this fresh shell space provides the flexibility needed for a variety of business                                                                                                                               |
| VENTABLE        | YES          | types. The space can also be combined with the adjacent corner unit to create a total of 3,600 square feet at this prime corner location.                                                                                                     |
|                 |              | Access to a large basement is available, and onsite parking adds convenience for both customers and staff. Pricing is available upon request, making this an excellent opportunity for businesses seeking a versatile and customizable space. |
| ASKING PRICE    | Upon Request | View Listing                                                                                                                                                                                                                                  |