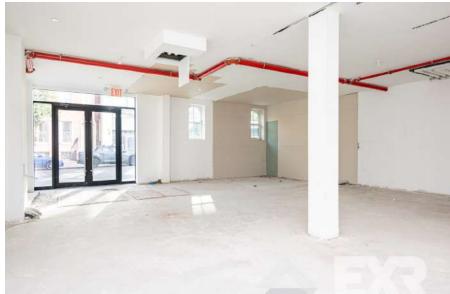

# 945 Bergen St

Brooklyn, NY 11238

AVAILABLE SPACES

4

| 1               |               | DESCRIPTION                                                                                                                                              |
|-----------------|---------------|----------------------------------------------------------------------------------------------------------------------------------------------------------|
| POSITION        | Inline        | Located at 945 Bergen St in the heart of Brooklyn,                                                                                                       |
| ENTRANCE        | Bergen St     | this 713 square foot space offers a unique blend of modern and industrial charm. Featuring 12-foot ceilings                                              |
| SQUARE FOOTAGE  | 713 SQFT      | with exposed beams, the unit creates an open, airy atmosphere perfect for a variety of businesses.  Positioned inline with an entrance on Bergen St, the |
| MEANS OF EGRESS | 2             | property provides convenient street access and                                                                                                           |
| CEILING HEIGHT  | 12 Ft         | excellent visibility.                                                                                                                                    |
| ARCHITECTURAL   | Exposed Beams | With two means of egress for added safety, this versatile space is both functional and stylish. Pricing                                                  |
| DETAILS         |               | is available upon request, making this an ideal opportunity for those looking to create a distinct and inviting environment for their business.          |
|                 |               |                                                                                                                                                          |
| ASKING PRICE    | Upon Request  | View Listing                                                                                                                                             |

| 2               |               | DESCRIPTION                                                                                                                                              |
|-----------------|---------------|----------------------------------------------------------------------------------------------------------------------------------------------------------|
| POSITION        | Inline        | Located at 945 Bergen St in Brooklyn, this 1,222 square                                                                                                  |
| ENTRANCE        | Bergen St     | foot space offers a perfect balance of style and functionality. With 12-foot ceilings and exposed beams,                                                 |
| SQUARE FOOTAGE  | 1,222 SQFT    | the space has a modern industrial feel, ideal for businesses seeking a unique, open atmosphere.  Positioned inline with direct street access from Bergen |
| MEANS OF EGRESS | 2             | St, the unit enjoys excellent visibility and accessibility.  Two means of egress provide added safety and                                                |
| CEILING HEIGHT  | 12 Ft         | compliance.                                                                                                                                              |
| ARCHITECTURAL   | Exposed Beams | This versatile space is perfect for a variety of uses, and pricing is available upon request, making it a prime                                          |
| DETAILS         |               | opportunity for businesses looking to establish a distinctive and inviting presence.                                                                     |
|                 |               |                                                                                                                                                          |
| ASKING PRICE    | Upon Request  | View Listing                                                                                                                                             |

| 3               |                 | DESCRIPTION                                                                                                                                                                                                                                    |
|-----------------|-----------------|------------------------------------------------------------------------------------------------------------------------------------------------------------------------------------------------------------------------------------------------|
| POSITION        | Corner          | Located at a prime corner spot between Crown Heights and Bed-Stuy, this expansive 2,558 square foot                                                                                                                                            |
| SQUARE FOOTAGE  | 2558 SQFT       | space offers unmatched visibility and accessibility.  With approximately 9-foot ceilings and ample natural                                                                                                                                     |
| CEILING HEIGHT  | APPROX 9 FT     | light, the layout is designed to maximize every inch of space. The unit is ventable, making it ideal for a variety                                                                                                                             |
| VENTABLE        | Yes             | of business types, and basement access can be arranged for added storage or utility needs.                                                                                                                                                     |
| MEANS OF EGRESS | 3               | Offering three means of egress for safety, this space is positioned near major transit lines, including the A, C,                                                                                                                              |
| BASEMENT ACCESS | Can be arranged | 2, 3, 4, and 5 trains at Franklin and Nostrand, ensuring easy accessibility for both customers and staff. Pricing is available upon request—don't miss this opportunity to secure a versatile and highly desirable location for your business. |
| ASKING PRICE    | Upon Request    | View Listing                                                                                                                                                                                                                                   |

| 4               |              | DESCRIPTION                                                                                                                                                                                                                                   |
|-----------------|--------------|-----------------------------------------------------------------------------------------------------------------------------------------------------------------------------------------------------------------------------------------------|
| SQUARE FOOTAGE  | 1022 SQFT    | This 1,022 square foot space, located at the corner                                                                                                                                                                                           |
| CEILING HEIGHT  | 9 FT         | of Franklin and Bergen, offers an open and airy layout perfect for maximizing usable square footage. With                                                                                                                                     |
| BASEMENT ACCESS | YES          | approximately 9-foot ceilings, this fresh shell space provides the flexibility needed for a variety of business                                                                                                                               |
| VENTABLE        | YES          | types. The space can also be combined with the adjacent corner unit to create a total of 3,600 square feet at this prime corner location.                                                                                                     |
|                 |              | Access to a large basement is available, and onsite parking adds convenience for both customers and staff. Pricing is available upon request, making this an excellent opportunity for businesses seeking a versatile and customizable space. |
| ASKING PRICE    | Upon Request | View Listing                                                                                                                                                                                                                                  |