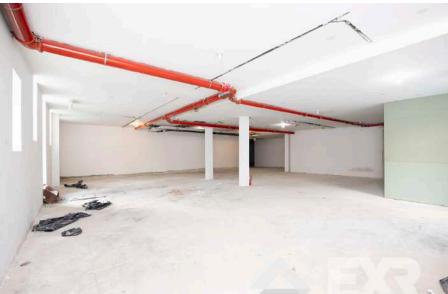

| 3               |                 | DESCRIPTION                                                                                                                                                                                                                                    |
|-----------------|-----------------|------------------------------------------------------------------------------------------------------------------------------------------------------------------------------------------------------------------------------------------------|
| POSITION        | Corner          | Located at a prime corner spot between Crown Heights and Bed-Stuy, this expansive 2,558 square foot                                                                                                                                            |
| SQUARE FOOTAGE  | 2558 SQFT       | space offers unmatched visibility and accessibility.  With approximately 9-foot ceilings and ample natural                                                                                                                                     |
| CEILING HEIGHT  | APPROX 9 FT     | light, the layout is designed to maximize every inch of space. The unit is ventable, making it ideal for a variety                                                                                                                             |
| VENTABLE        | Yes             | of business types, and basement access can be arranged for added storage or utility needs.                                                                                                                                                     |
| MEANS OF EGRESS | 3               | Offering three means of egress for safety, this space is positioned near major transit lines, including the A, C,                                                                                                                              |
| BASEMENT ACCESS | Can be arranged | 2, 3, 4, and 5 trains at Franklin and Nostrand, ensuring easy accessibility for both customers and staff. Pricing is available upon request—don't miss this opportunity to secure a versatile and highly desirable location for your business. |
| ASKING PRICE    | Upon Request    | View Listing                                                                                                                                                                                                                                   |

| 4               |              | DESCRIPTION                                                                                                                                                                                                                                   |
|-----------------|--------------|-----------------------------------------------------------------------------------------------------------------------------------------------------------------------------------------------------------------------------------------------|
| SQUARE FOOTAGE  | 1022 SQFT    | This 1,022 square foot space, located at the corner                                                                                                                                                                                           |
| CEILING HEIGHT  | 9 FT         | of Franklin and Bergen, offers an open and airy layout perfect for maximizing usable square footage. With                                                                                                                                     |
| BASEMENT ACCESS | YES          | approximately 9-foot ceilings, this fresh shell space provides the flexibility needed for a variety of business                                                                                                                               |
| VENTABLE        | YES          | types. The space can also be combined with the adjacent corner unit to create a total of 3,600 square feet at this prime corner location.                                                                                                     |
|                 |              | Access to a large basement is available, and onsite parking adds convenience for both customers and staff. Pricing is available upon request, making this an excellent opportunity for businesses seeking a versatile and customizable space. |
| ASKING PRICE    | Upon Request | View Listing                                                                                                                                                                                                                                  |