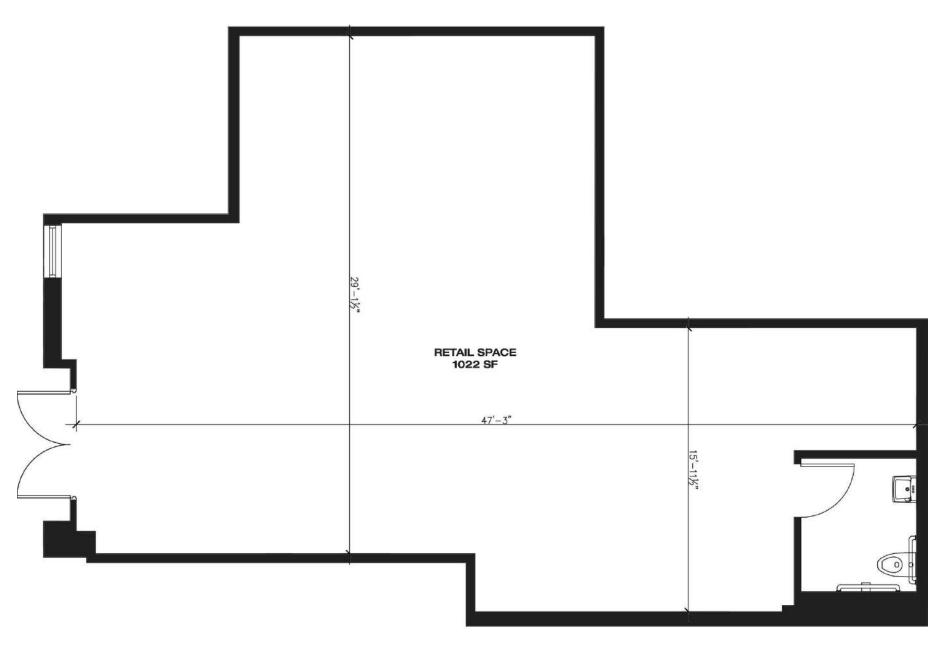

| 4               |              | DESCRIPTION                                                                                                                                                                                                                                   |
|-----------------|--------------|-----------------------------------------------------------------------------------------------------------------------------------------------------------------------------------------------------------------------------------------------|
| SQUARE FOOTAGE  | 1022 SQFT    | This 1,022 square foot space, located at the corner                                                                                                                                                                                           |
| CEILING HEIGHT  | 9 FT         | of Franklin and Bergen, offers an open and airy layout perfect for maximizing usable square footage. With                                                                                                                                     |
| BASEMENT ACCESS | YES          | approximately 9-foot ceilings, this fresh shell space provides the flexibility needed for a variety of business                                                                                                                               |
| VENTABLE        | YES          | types. The space can also be combined with the adjacent corner unit to create a total of 3,600 square feet at this prime corner location.                                                                                                     |
|                 |              | Access to a large basement is available, and onsite parking adds convenience for both customers and staff. Pricing is available upon request, making this an excellent opportunity for businesses seeking a versatile and customizable space. |
| ASKING PRICE    | Upon Request | View Listing                                                                                                                                                                                                                                  |