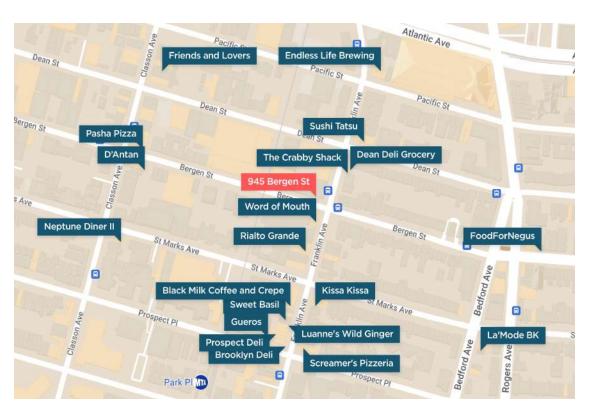

#### NEIGHBORHOOD TENANTS

Word of Mouth

Rialto Grande

Black Milk Coffee and Crepe

Luanne's Wild Ginger

Gueros

Neptune Diner II

D'Antan

Pasha Pizza

The Crabby Shack

Sushi Tatsu

Friends and Lovers

**Endless Life Brewing** 

Screamer's Pizzeria

La'Mode BK

FoodForNegus

Prospect deli

Brooklyn Deli

**Sweet Basil** 

Kissa Kissa

Dean Deli Grocery