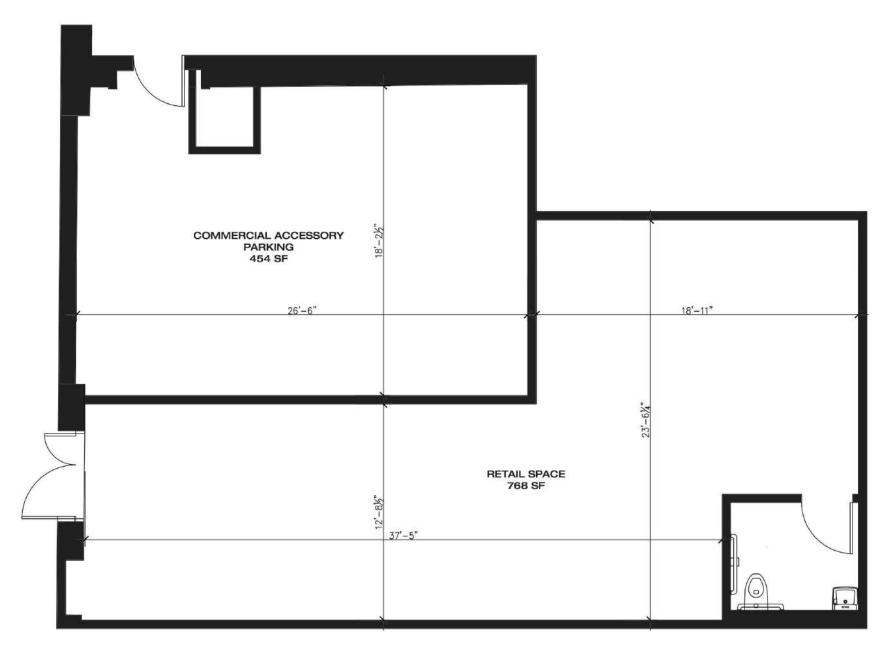

| 4               |              | DESCRIPTION                                                                                                                                                                                                                                   |
|-----------------|--------------|-----------------------------------------------------------------------------------------------------------------------------------------------------------------------------------------------------------------------------------------------|
| SQUARE FOOTAGE  | 1022 SQFT    | This 1,022 square foot space, located at the corner                                                                                                                                                                                           |
| CEILING HEIGHT  | 9 FT         | of Franklin and Bergen, offers an open and airy layout perfect for maximizing usable square footage. With                                                                                                                                     |
| BASEMENT ACCESS | YES          | approximately 9-foot ceilings, this fresh shell space provides the flexibility needed for a variety of business                                                                                                                               |
| VENTABLE        | YES          | types. The space can also be combined with the adjacent corner unit to create a total of 3,600 square feet at this prime corner location.                                                                                                     |
|                 |              | Access to a large basement is available, and onsite parking adds convenience for both customers and staff. Pricing is available upon request, making this an excellent opportunity for businesses seeking a versatile and customizable space. |
| ASKING PRICE    | Upon Request | View Listing                                                                                                                                                                                                                                  |