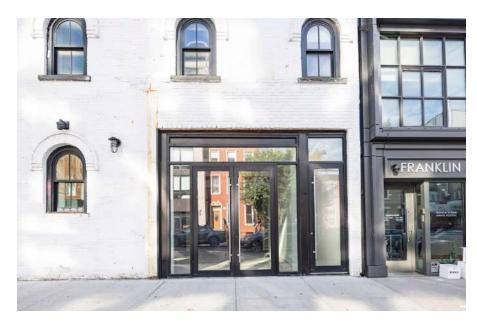

# 945 Bergen St

Brooklyn, NY 11238

AVAILABLE SPACES

4

| 1               |               | DESCRIPTION                                                                                                                                              |
|-----------------|---------------|----------------------------------------------------------------------------------------------------------------------------------------------------------|
| POSITION        | Inline        | Located at 945 Bergen St in the heart of Brooklyn,                                                                                                       |
| ENTRANCE        | Bergen St     | this 713 square foot space offers a unique blend of modern and industrial charm. Featuring 12-foot ceilings                                              |
| SQUARE FOOTAGE  | 713 SQFT      | with exposed beams, the unit creates an open, airy atmosphere perfect for a variety of businesses.  Positioned inline with an entrance on Bergen St, the |
| MEANS OF EGRESS | 2             | property provides convenient street access and                                                                                                           |
| CEILING HEIGHT  | 12 Ft         | excellent visibility.                                                                                                                                    |
| ARCHITECTURAL   | Exposed Beams | With two means of egress for added safety, this versatile space is both functional and stylish. Pricing                                                  |
| DETAILS         |               | is available upon request, making this an ideal opportunity for those looking to create a distinct and inviting environment for their business.          |
|                 |               |                                                                                                                                                          |
| ASKING PRICE    | Upon Request  | View Listing                                                                                                                                             |

| 2               |               | DESCRIPTION                                                                                                                                              |
|-----------------|---------------|----------------------------------------------------------------------------------------------------------------------------------------------------------|
| POSITION        | Inline        | Located at 945 Bergen St in Brooklyn, this 1,222 square                                                                                                  |
| ENTRANCE        | Bergen St     | foot space offers a perfect balance of style and functionality. With 12-foot ceilings and exposed beams,                                                 |
| SQUARE FOOTAGE  | 1,222 SQFT    | the space has a modern industrial feel, ideal for businesses seeking a unique, open atmosphere.  Positioned inline with direct street access from Bergen |
| MEANS OF EGRESS | 2             | St, the unit enjoys excellent visibility and accessibility.  Two means of egress provide added safety and                                                |
| CEILING HEIGHT  | 12 Ft         | compliance.                                                                                                                                              |
| ARCHITECTURAL   | Exposed Beams | This versatile space is perfect for a variety of uses, and pricing is available upon request, making it a prime                                          |
| DETAILS         |               | opportunity for businesses looking to establish a distinctive and inviting presence.                                                                     |
|                 |               |                                                                                                                                                          |
| ASKING PRICE    | Upon Request  | View Listing                                                                                                                                             |

| 3               |                 | DESCRIPTION                                                                                                                                                                                                                                    |
|-----------------|-----------------|------------------------------------------------------------------------------------------------------------------------------------------------------------------------------------------------------------------------------------------------|
| POSITION        | Corner          | Located at a prime corner spot between Crown Heights and Bed-Stuy, this expansive 2,558 square foot                                                                                                                                            |
| SQUARE FOOTAGE  | 2558 SQFT       | space offers unmatched visibility and accessibility.  With approximately 9-foot ceilings and ample natural                                                                                                                                     |
| CEILING HEIGHT  | APPROX 9 FT     | light, the layout is designed to maximize every inch of space. The unit is ventable, making it ideal for a variety                                                                                                                             |
| VENTABLE        | Yes             | of business types, and basement access can be arranged for added storage or utility needs.                                                                                                                                                     |
| MEANS OF EGRESS | 3               | Offering three means of egress for safety, this space is positioned near major transit lines, including the A, C,                                                                                                                              |
| BASEMENT ACCESS | Can be arranged | 2, 3, 4, and 5 trains at Franklin and Nostrand, ensuring easy accessibility for both customers and staff. Pricing is available upon request—don't miss this opportunity to secure a versatile and highly desirable location for your business. |
| ASKING PRICE    | Upon Request    | View Listing                                                                                                                                                                                                                                   |

| 4               |              | DESCRIPTION                                                                                                                                                                                                                                   |
|-----------------|--------------|-----------------------------------------------------------------------------------------------------------------------------------------------------------------------------------------------------------------------------------------------|
| SQUARE FOOTAGE  | 1022 SQFT    | This 1,022 square foot space, located at the corner                                                                                                                                                                                           |
| CEILING HEIGHT  | 9 FT         | of Franklin and Bergen, offers an open and airy layout perfect for maximizing usable square footage. With                                                                                                                                     |
| BASEMENT ACCESS | YES          | approximately 9-foot ceilings, this fresh shell space provides the flexibility needed for a variety of business                                                                                                                               |
| VENTABLE        | YES          | types. The space can also be combined with the adjacent corner unit to create a total of 3,600 square feet at this prime corner location.                                                                                                     |
|                 |              | Access to a large basement is available, and onsite parking adds convenience for both customers and staff. Pricing is available upon request, making this an excellent opportunity for businesses seeking a versatile and customizable space. |
| ASKING PRICE    | Upon Request | View Listing                                                                                                                                                                                                                                  |