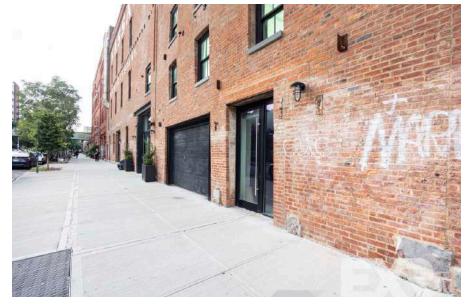

|
| ARCHITECTURAL   | Exposed Beams | This versatile space is perfect for a variety of uses, and pricing is available upon request, making it a prime                                          |
| DETAILS         |               | opportunity for businesses looking to establish a distinctive and inviting presence.                                                                     |
|                 |               |                                                                                                                                                          |
| ASKING PRICE    | Upon Request  | View Listing                                                                                                                                             |











| 3               |                 | DESCRIPTION                                                                                                                                                                                                                                    |
|-----------------|-----------------|------------------------------------------------------------------------------------------------------------------------------------------------------------------------------------------------------------------------------------------------|
| POSITION        | Corner          | Located at a prime corner spot between Crown Heights and Bed-Stuy, this expansive 2,558 square foot