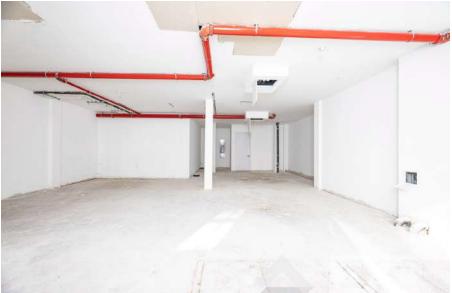

# 945 Bergen St

Brooklyn, NY 11238

AVAILABLE SPACES

4

| 1               |               | DESCRIPTION                                                                                                                                              |
|-----------------|---------------|----------------------------------------------------------------------------------------------------------------------------------------------------------|
| POSITION        | Inline        | Located at 945 Bergen St in the heart of Brooklyn,                                                                                                       |
| ENTRANCE        | Bergen St     | this 713 square foot space offers a unique blend of modern and industrial charm. Featuring 12-foot ceilings                                              |
| SQUARE FOOTAGE  | 713 SQFT      | with exposed beams, the unit creates an open, airy atmosphere perfect for a variety of businesses.  Positioned inline with an entrance on Bergen St, the |
| MEANS OF EGRESS | 2             | property provides convenient street access and                                                                                                           |
| CEILING HEIGHT  | 12 Ft         | excellent visibility.                                                                                                                                    |
| ARCHITECTURAL   | Exposed Beams | With two means of egress for added safety, this versatile space is both functional and stylish. Pricing                                                  |
| DETAILS         |               | is available upon request, making this an ideal opportunity for those looking to create a distinct and inviting environment for their business.          |
|                 |               |                                                                                                                                                          |
| ASKING PRICE    | Upon Request  | View Listing                                                                                                                                             |

| 2               |               | DESCRIPTION                                                                                                                                              |
|-----------------|---------------|----------------------------------------------------------------------------------------------------------------------------------------------------------|
| POSITION        | Inline        | Located at 945 Bergen St in Brooklyn, this 1,222 square                                                                                                  |
| ENTRANCE        | Bergen St     | foot space offers a perfect balance of style and functionality. With 12-foot ceilings and exposed beams,                                                 |
| SQUARE FOOTAGE  | 1,222 SQFT    | the space has a modern industrial feel, ideal for businesses seeking a unique, open atmosphere.  Positioned inline with direct street access from Bergen |
| MEANS OF EGRESS | 2             | St, the unit enjoys excellent visibility and accessibility.  Two means of egress provide added safety and                                                |
| CEILING HEIGHT  | 12 Ft         | compliance.                                                                                                                                              |
| ARCHITECTURAL   | Exposed Beams | This versatile space is perfect for a variety of uses, and pricing is available upon request, making it a prime                                          |
| DETAILS         |               | opportunity for businesses looking to establish a distinctive and inviting presence.                                                                     |
|                 |               |                                                                                                                                                          |
| ASKING PRICE    | Upon Request  | View Listing                                                                                                                                             |

| 3               |                 | DESCRIPTION                                                                                                                                                                                                                                    |
|-----------------|-----------------|------------------------------------------------------------------------------------------------------------------------------------------------------------------------------------------------------------------------------------------------|
| POSITION        | Corner          | Located at a prime corner spot between Crown Heights and Bed-Stuy, this expansive 2,558 square foot                                                                                                                                            |
| SQUARE FOOTAGE  | 2558 SQFT       | space offers unmatched visibility and accessibility.  With approximately 9-foot ceilings and ample natural                                                                                                                                     |
| CEILING HEIGHT  | APPROX 9 FT     | light, the layout is designed to maximize every inch of space. The unit is ventable, making it ideal for a variety                                                                                                                             |
| VENTABLE        | Yes             | of business types, and basement access can be arranged for added storage or utility needs.                                                                                                                                                     |
| MEANS OF EGRESS | 3               | Offering three means of egress for safety, this space is positioned near major transit lines, including the A, C,                                                                                                                              |
| BASEMENT ACCESS | Can be arranged | 2, 3, 4, and 5 trains at Franklin and Nostrand, ensuring easy accessibility for both customers and staff. Pricing is available upon request—don't miss this opportunity to secure a versatile and highly desirable location for your business. |
| ASKING PRICE    | Upon Request    | View Listing                                                                                                                                                                                                                                   |

| 4               |              | DESCRIPTION                                                                                                                                                                                                                                   |
|-----------------|--------------|-----------------------------------------------------------------------------------------------------------------------------------------------------------------------------------------------------------------------------------------------|
| SQUARE FOOTAGE  | 1022 SQFT    | This 1,022 square foot space, located at the corner                                                                                                                                                                                           |
| CEILING HEIGHT  | 9 FT         | of Franklin and Bergen, offers an open and airy layout perfect for maximizing usable square footage. With                                                                                                                                     |
| BASEMENT ACCESS | YES          | approximately 9-foot ceilings, this fresh shell space provides the flexibility needed for a variety of business                                                                                                                               |
| VENTABLE        | YES          | types. The space can also be combined with the adjacent corner unit to create a total of 3,600 square feet at this prime corner location.                                                                                                     |
|                 |              | Access to a large basement is available, and onsite parking adds convenience for both customers and staff. Pricing is available upon request, making this an excellent opportunity for businesses seeking a versatile and customizable space. |
| ASKING PRICE    | Upon Request | View Listing                                                                                                                                                                                                                                  |