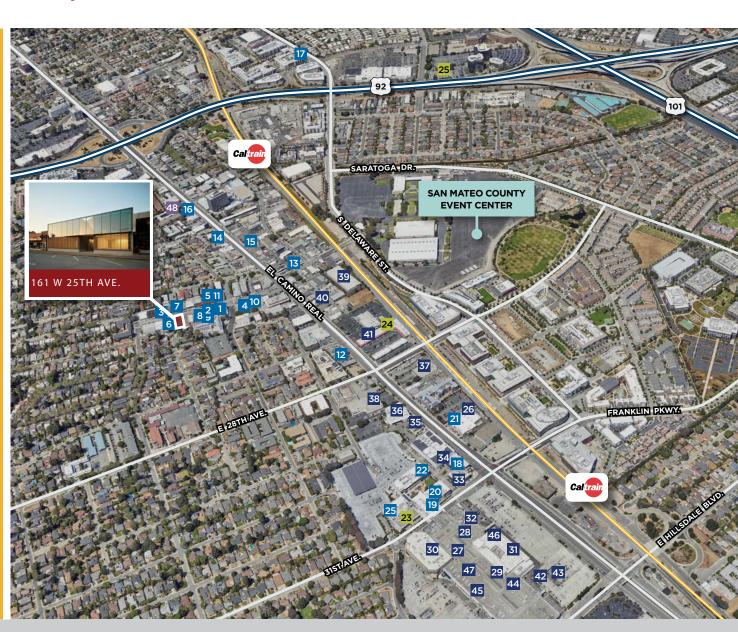

## Location Map

### Nearby Amenities

#### **RESTAURANTS**

- LUCETI'S on 25th
- La Lanterna Ristorante
- **Prime BBQ**
- Kobeva
- **Fortune Star**
- The Noodle Shop
- **Del Oro Taqueria Mexican Grill**
- **Patio Coffee Shop**
- Furagu Sushi
- Jayli's Cocina
- Little Shahai Restaurant
- Silver Lake Seafood Restaurant
- Chai Yo Thai Cuisine
- **Tannourine Restaurant**
- Flores San Mateo
- **Panda Express**
- **Shake Shack Hillsdale**
- Jersey Mike's
- Pinstripes

**SHOPPING** 

- Innovation Luggage
- Lucky Brand
- Lush Cosmetics Hillsdale
- Macv's
- Sephora
- Cinépolis Luxury Cinemas
- First Bank
- **Bank of America**
- **Big 5 Sporting Goods**
- Macy's Furniture
- Security Public Storage
- Ultimate Aquarium Inc.
- Central Computers
- Hollister Co
- AT&T Store
- GAP
- T-Mobile
- Toys "R" Us

#### **FITNESS**

- CYCLEBAR
- 24 Fitness 19
- 25 Peninsula Family YMCA

#### **HOTELS**

- 48 The Catrina Hotel