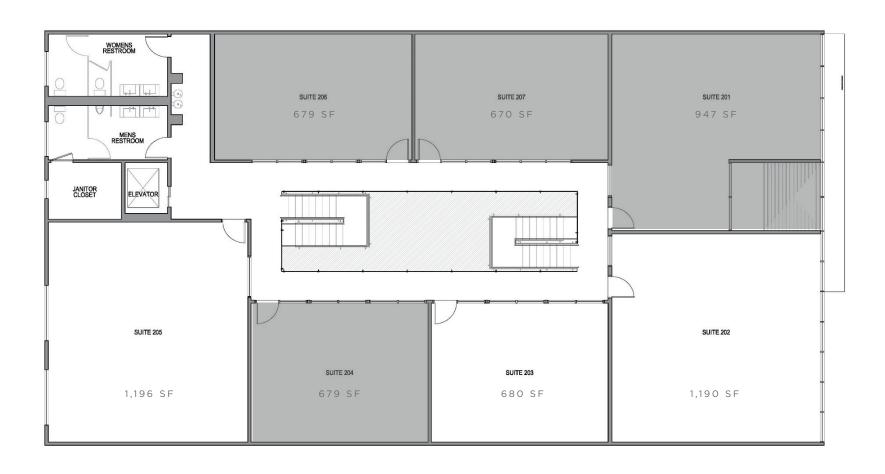

**EXECUTIVE OFFICE SUITES** 

## 161 W 25TH AVE

SAN MATEO, CA 94403 AVAILABLE FOR LEASE





### Property Highlights

- Turnkey suites with high-end finishes
- Tenant allowance available for customized buildouts
- Onsite property management service
- Recent modern update by LNAI Architecture
- Full FDA accessibility
- Zen-inspired central courtyard with gabled skylights, greenery, and staircases

- Newly installed HVAC system and soundproofing
- 2-hour visitor parking in the front and 10-hour tenant parking in the rear
- Walkable from surrounding amenities and Hillsdale Caltrain Station
- Easy access to Hwy 101, 92 and 82
- Received AIA San Mateo 2024 Design Award

## Floor Plan

1st Floor ±679 - ±3,559 SF AVAILABLE



## Floor Plan

2nd Floor ±680 - ±3,066 SF AVAILABLE



# Gallery













# Gallery













## Location Map

### Nearby Amenities

#### **RESTAURANTS**

- LUCETI'S on 25th
- La Lanterna Ristorante
- **Prime BBQ**
- Kobeva
- **Fortune Star**
- The Noodle Shop
- **Del Oro Taqueria Mexican Grill**
- **Patio Coffee Shop**
- Furagu Sushi
- Jayli's Cocina
- Little Shahai Restaurant
- Silver Lake Seafood Restaurant
- Chai Yo Thai Cuisine
- **Tannourine Restaurant**
- Flores San Mateo
- **Panda Express**
- **Shake Shack Hillsdale**
- Jersey Mike's
- Pinstripes

**SHOPPING** 

- Innovation Luggage
- Lucky Brand
- Lush Cosmetics Hillsdale
- Macv's
- Sephora
- Cinépolis Luxury Cinemas
- First Bank
- **Bank of America**
- **Big 5 Sporting Goods**
- Macy's Furniture
- Security Public Storage
- Ultimate Aquarium Inc.
- Central Computers
- Hollist