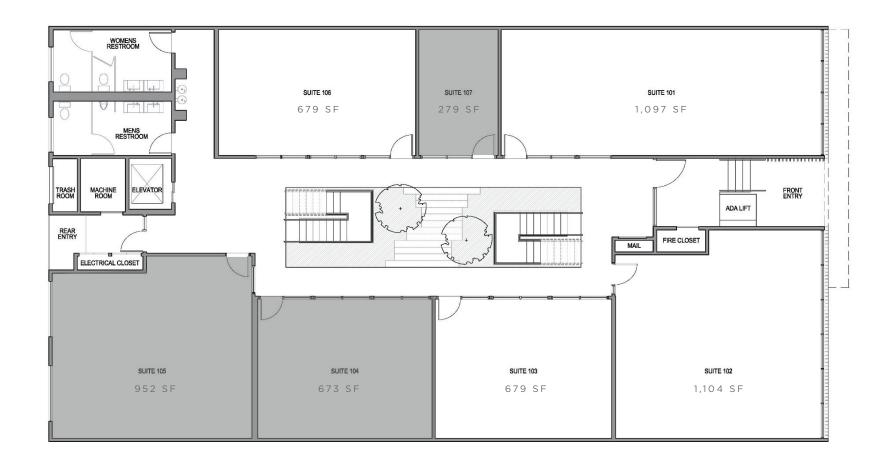

**EXECUTIVE OFFICE SUITES** 

## 161 W 25TH AVE

SAN MATEO, CA 94403 AVAILABLE FOR LEASE





### Property Highlights

- Turnkey suites with high-end finishes
- Tenant allowance available for customized buildouts
- Onsite property management service
- Recent modern update by LNAI Architecture
- Full FDA accessibility
- Zen-inspired central courtyard with gabled skylights, greenery, and staircases

- Newly installed HVAC system and soundproofing
- 2-hour visitor parking in the front and 10-hour tenant parking in the rear
- Walkable from surrounding amenities and Hillsdale Caltrain Station
- Easy access to Hwy 101, 92 and 82
- Received AIA San Mateo 2024 Design Award

## Floor Plan

1st Floor ±679 - ±3,559 SF AVAILABLE



## Floor Plan

2nd Floor ±680 - ±3,066 SF AVAILABLE



# Gallery













# Gallery













## Location Map

### Nearby Amenities

#### **RESTAURANTS**

- LUCETI'S on 25th
- La Lanterna Ristorante
- **Prime BBQ**
- Kobeva
- **Fortune Star**
- The Noodle Shop
- **Del Oro Taqueria Mexican Grill**
- **Patio Coffee Shop**
- Furagu Sushi
- Jayli's Cocina
- Little Shahai Restaurant
- Silver Lake Seafood Restaurant
- Chai Yo Thai Cuisine
- **Tannourine Restaurant**
- Flores San Mateo
- **Panda Express**
- **Shake Shack Hillsdale**
- Jersey Mike's
- Pinstripes

**SHOPPING** 

- Innovation Luggage
- Lucky Brand
- Lush Cosmetics Hillsdale
- Macv's
- Sephora
- Cinépolis Luxury Cinemas
- First Bank
- **Bank of America**
- **Big 5 Sporting Goods**
- Macy's Furniture
- Security Public Storage