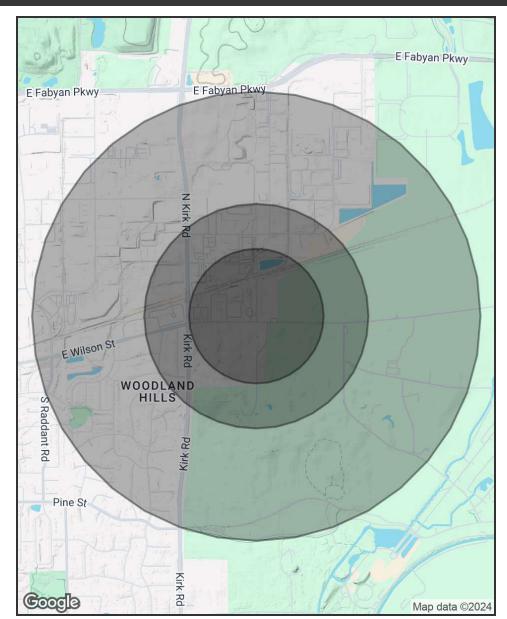

### **Location Map**

MORKEN & ASSOCIATES

3820 Ridge Pointe Drive, Geneva, IL 60134 630.567.7800 | morkenassociates.com SCOTT MORKEN 630.567.7804 scottmorken@morkenassociates.com

### **Demographics Map & Report**

| POPULATION                              | 0.3 MILES | 0.5 MILES  | 1 MILE |
|-----------------------------------------|-----------|------------|--------|
| Total Population                        | 0         | 411        | 2,119  |
| Average Age                             | 0         | 40         | 40     |
| Average Age (Male)                      | 0         | 37         | 38     |
| Average Age (Female)                    | 0         | 42         | 41     |
|                                         |           |            |        |
| HOUSEHOLDS & INCOME                     | 0.3 MILES | 0.5 MILES  | 1 MILE |
|                                         |           |            | ==     |
| Total Households                        | 0         | 165        | 807    |
| Total Households<br># of Persons per HH | 0         | 165<br>2.5 |        |
|                                         | -         |            | 807    |