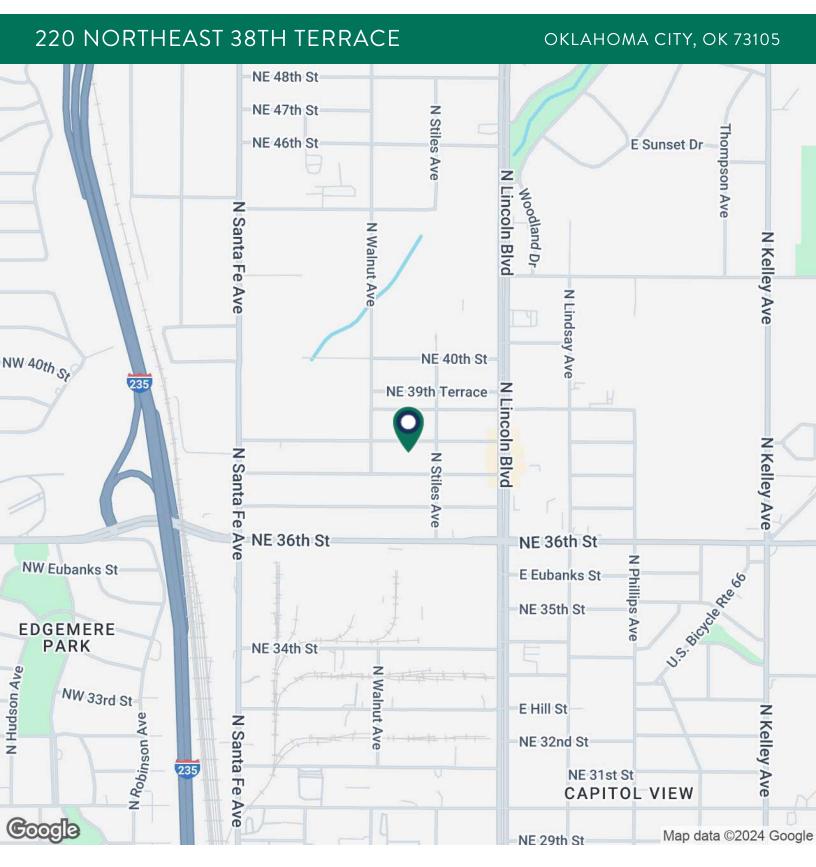

## 220 NORTHEAST 38TH TERRACE

## OKLAHOMA CITY, OK 73105

#### PROPERTY DESCRIPTION

Price Edwards & Co is proud to bring 220 NE 38th Terrace to the leasing market. The property is currently under going full renovations that are set to complete before the end of December 2024. With a new, East facing 12x12 bay door, this fully temperature controlled flex space allows for a multitude of uses. Easy access to highways and a central location minutes away from downtown enhances the features of this space.