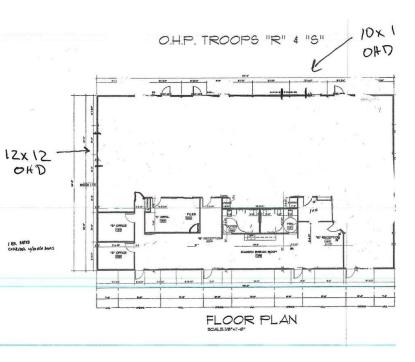

#### PROPERTY DESCRIPTION

Price Edwards & Co is proud to bring 220 NE 38th Terrace to the leasing market. The property is currently under going full renovations that are set to complete before the end of December 2024. With a new, East facing 12x12 bay door, this fully temperature controlled flex space allows for a multitude of uses. Easy access to highways and a central location minutes away from downtown enhances the features of this space.

#### PROPERTY HIGHLIGHTS

- Two 12x12 bay doors
- Climate Controlled Shop Space
- 14 ft Clear Height in shop
- 1 Acre
- Central Location
- Easy Highway Access

#### **OFFERING SUMMARY**

| Lease Rate:      | \$9.50 SF/yr (NNN) |
|------------------|--------------------|
| Available SF:    | 6,300 SF           |
| Zoning:          | I-2                |
| Completion Date: | Dec. 2024          |