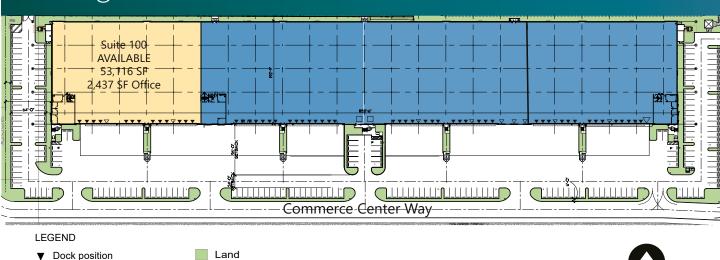

### FACILITY

- 53,116 SF available (Suite 100)
- 2,437 SF office
- End cap space
- 32' clear ceiling height
- LED lighting
- 60' speed bay
- 210'-2 building depth
- 60 dock high doors, 2 drive-in doors
- 185' shared truck court
- 164 parking spaces
- Overflow parking available
- 54' x 49'6" typical column spacing
- Available 4/1/2025