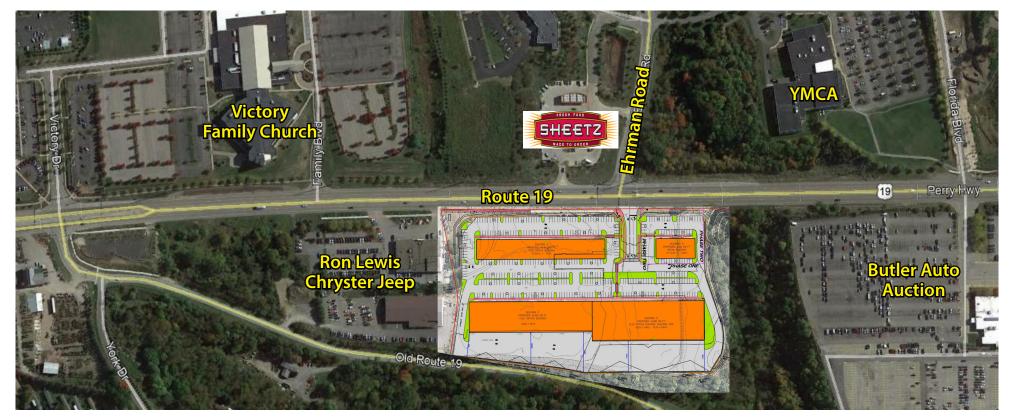

## **Ehrman Square**

21101 Perry Highway (Route 19), Cranberry Township, PA 16066

## **Property Highlights**

- Re-development for retail / mixed-use / recreational uses
- Located at the intersection of Route 19 and Ehrman Road
- · Great visibility and access

## **Ehrman Square, Cranberry Township, PA**