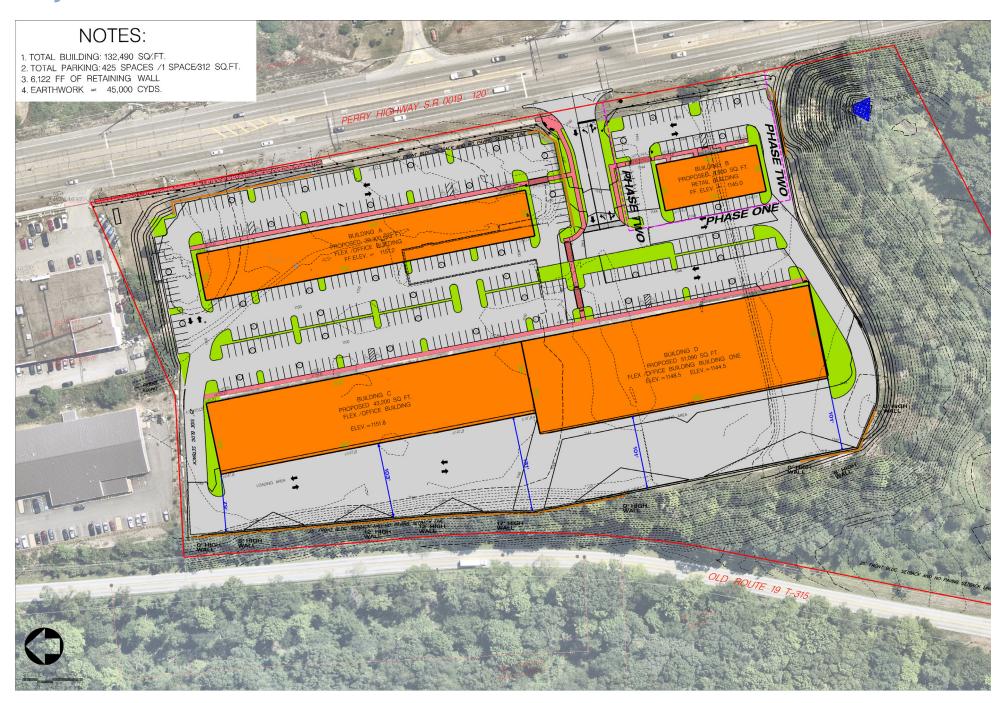

### **Available Premises**

Building One - 40,500 SF - Retail / Service / Flex

Building Two - 38,420 SF - Retail Building Three - 10,684 SF - Retail

## **Project Overview**

## **Ehrman Square, Cranberry Township, PA**