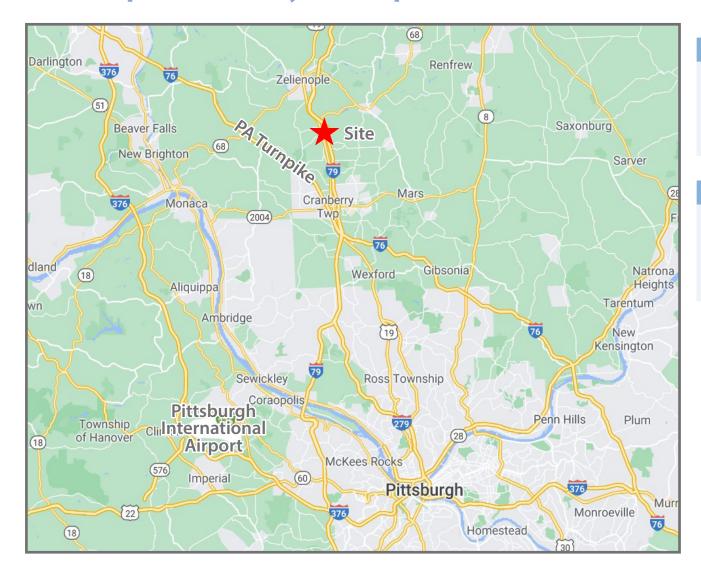

#### **PROXIMITY**

Distance to PA Turnpike - 5 Miles
Distance to Downtown Pittsburgh - 22 Miles
Distrance to Pgh International Airport - 37 Miles