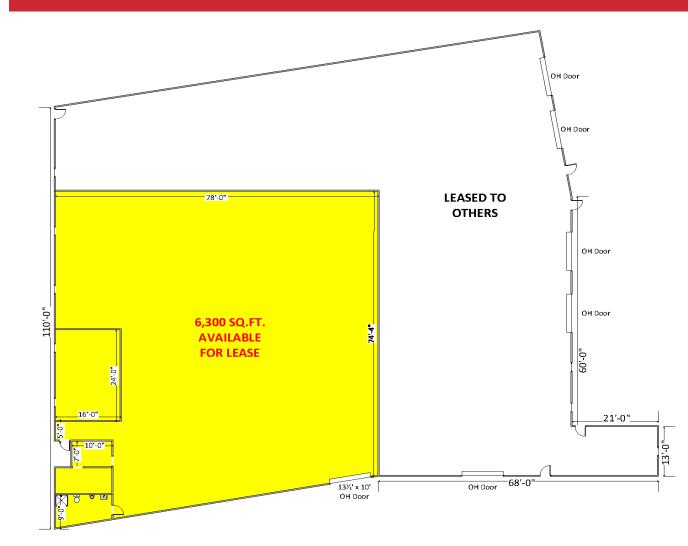

#### 6,300 SQ.FT. AVAILABLE FOR LEASE

#### 219 Navarre Rd SW, McKinley Township, Canton, OH, 44707

Clean warehouse or light manufacturing. Includes one (1) 13.5' x 10' OH door, tube heat, multiple 240 volt drops, 16' clear. Located near Route 30 and Cherry Ave exit. Corner of Cleveland and Navarre, southwest side. Includes corner lot at Market and Navarre.

## 219 Navarre Rd SW, Canton, OH, 44707

| BUILDING INFO  |                |  |
|----------------|----------------|--|
| Previous:      | Industrial     |  |
| Total Sq Ft:   | 15357          |  |
| Industrial:    | 6300           |  |
| Floor(s):      | 1              |  |
| Year Built:    | 1949, 1969     |  |
| Sprinklers:    | no             |  |
| Elevator:      | no             |  |
| Heat:          | Gas            |  |
| Air:           | N/A            |  |
| Unit/Bay Size: | Varies         |  |
| Construction:  | Concrete Block |  |
|                |                |  |