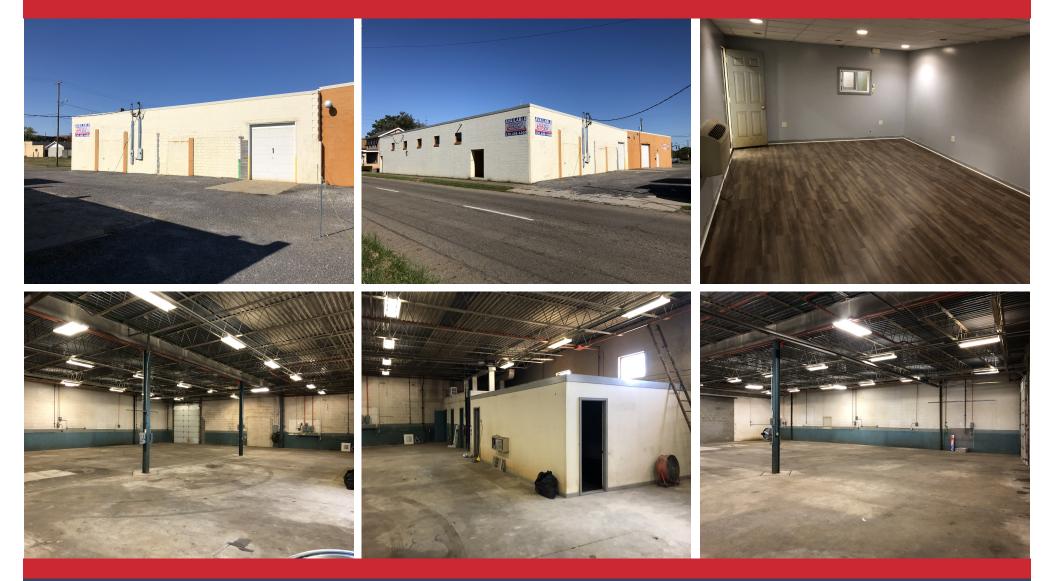

#### 6,300 SQ.FT. AVAILABLE FOR LEASE

#### 219 Navarre Rd SW, McKinley Township, Canton, OH, 44707

Clean warehouse or light manufacturing. Includes one (1) 13.5' x 10' OH door, tube heat, multiple 240 volt drops, 16' clear. Located near Route 30 and Cherry Ave exit. Corner of Cleveland and Navarre, southwest side. Includes corner lot at Market and Navarre.