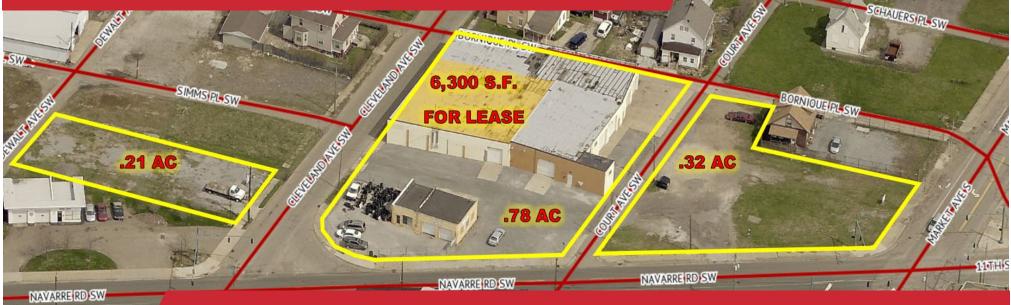

#### 6,300 SQ.FT. AVAILABLE FOR LEASE

#### 219 Navarre Rd SW, McKinley Township, Canton, OH, 44707

Clean warehouse or light manufacturing. Includes one (1) 13.5' x 10' OH door, tube heat, multiple 240 volt drops, 16' clear. Located near Route 30 and Cherry Ave exit. Corner of Cleveland and Navarre, southwest side. Includes corner lot at Market and Navarre.

## 219 Navarre Rd SW, Canton, OH, 44707

|                     |                                                                                                                                                                                                                                                                                                                                                                                                                                                                                                                                                                                                                                                                                                                                                                                                                                                                                                                                                                                                                                                                                                                                                                                                                                                                                                                                                                                                                                                                                                                                                                                                                                                                                                                                                                                                                                                                                                                                                                                                                                                                                                                                | SITE INFO                |                  |  |
|---------------------|--------------------------------------------------------------------------------------------------------------------------------------------------------------------------------------------------------------------------------------------------------------------------------------------------------------------------------------------------------------------------------------------------------------------------------------------------------------------------------------------------------------------------------------------------------------------------------------------------------------------------------------------------------------------------------------------------------------------------------------------------------------------------------------------------------------------------------------------------------------------------------------------------------------------------------------------------------------------------------------------------------------------------------------------------------------------------------------------------------------------------------------------------------------------------------------------------------------------------------------------------------------------------------------------------------------------------------------------------------------------------------------------------------------------------------------------------------------------------------------------------------------------------------------------------------------------------------------------------------------------------------------------------------------------------------------------------------------------------------------------------------------------------------------------------------------------------------------------------------------------------------------------------------------------------------------------------------------------------------------------------------------------------------------------------------------------------------------------------------------------------------|--------------------------|------------------|--|
|                     | - the second sec | Acre(s):                 | 1.31             |  |
| 2                   |                                                                                                                                                                                                                                                                                                                                                                                                                                                                                                                                                                                                                                                                                                                                                                                                                                                                                                                                                                                                                                                                                                                                                                                                                                                                                                                                                                                                                                                                                                                                                                                                                                                                                                                                                                                                                                                                                                                                                                                                                                                                                                                                | Frontage:                | 125' - irregular |  |
|                     |                                                                                                                                                                                                                                                                                                                                                                                                                                                                                                                                                                                                                                                                                                                                                                                                                                                                                                                                                                                                                                                                                                                                                                                                                                                                                                                                                                                                                                                                                                                                                                                                                                                                                                                                                                                                                                                                                                                                                                                                                                                                                                                                | Depth:                   | 240'             |  |
| 1                   |                                                                                                                                                                                                                                                                                                                                                                                                                                                                                                                                                                                                                                                                                                                                                                                                                                                                                                                                                                                                                                                                                                                                                                                                                                                                                                                                                                                                                                                                                                                                                                                                                                                                                                                                                                                                                                                                                                                                                                                                                                                                                                                                | County:                  | Stark            |  |
|                     |                                                                                                                                                                                                                                                                                                                                                                                                                                                                                                                                                                                                                                                                                                                                                                                                                                                                                                                                                                                                                                                                                                                                                                                                                                                                                                                                                                                                                                                                                                                                                                                                                                                                                                                                                                                                                                                                                                                                                                                                                                                                                                                                | Township:                | McKinley         |  |
|                     |                                                                                                                                                                                                                                                                                                                                                                                                                                                                                                                                                                                                                                                                                                                                                                                                                                                                                                                                                                                                                                                                                                                                                                                                                                                                                                                                                                                                                                                                                                                                                                                                                                                                                                                                                                                                                                                                                                                                                                                                                                                                                                                                | Zoning:                  | I-1              |  |
| Streen 1            |                                                                                                                                                                                                                                                                                                                                                                                                                                                                                                                                                                                                                                                                                                                                                                                                                                                                                                                                                                                                                                                                                                                                                                                                                                                                                                                                                                                                                                                                                                                                                                                                                                                                                                                                                                                                                                                                                                                                                                                                                                                                                                                                | Торо:                    | Level            |  |
|                     |                                                                                                                                                                                                                                                                                                                                                                                                                                                                                                                                                                                                                                                                                                                                                                                                                                                                                                                                                                                                                                                                                                                                                                                                                                                                                                                                                                                                                                                                                                                                                                                                                                                                                                                                                                                                                                                                                                                                                                                                                                                                                                                                | Nearby Hwy:              | Route 30         |  |
|                     | white water a                                                                                                                                                                                                                                                                                                                                                                                                                                                                                                                                                                                                                                                                                                                                                                                                                                                                                                                                                                                                                                                                                                                                                                                                                                                                                                                                                                                                                                                                                                                                                                                                                                                                                                                                                                                                                                                                                                                                                                                                                                                                                                                  | Distance:                | 1/2 mile         |  |
|                     | 6,300 Sc                                                                                                                                                                                                                                                                                                                                                                                                                                                                                                                                                                                                                                                                                                                                                                                                                                                                                                                                                                                                                                                                                                                                                                                                                                                                                                                                                                                                                                                                                                                                                                                                                                                                                                                                                                                                                                                                                                                                                                                                                                                                                                                       | LEt. For LTraffic Count: | 7914             |  |
|                     |                                                                                                                                                                                                                                                                                                                                                                                                                                                                                                                                                                                                                                                                                                                                                                                                                                                                                                                                                                                                                                                                                                                                                                                                                                                                                                                                                                                                                                                                                                                                                                                                                                                                                                                                                                                                                                                                                                                                                                                                                                                                                                                                | Bus Lines:               | yes              |  |
| i                   |                                                                                                                                                                                                                                                                                                                                                                                                                                                                                                                                                                                                                                                                                                                                                                                                                                                                                                                                                                                                                                                                                                                                                                                                                                                                                                                                                                                                                                                                                                                                                                                                                                                                                                                                                                                                                                                                                                                                                                                                                                                                                                                                | . 2                      |                  |  |
| and the             |                                                                                                                                                                                                                                                                                                                                                                                                                                                                                                                                                                                                                                                                                                                                                                                                                                                                                                                                                                                                                                                                                                                                                                                                                                                                                                                                                                                                                                                                                                                                                                                                                                                                                                                                                                                                                                                                                                                                                                                                                                                                                                                                | PUTM                     | AN               |  |
| Conservation of the | The second se                                                                                                                                                                                                                                                                                                                                                                                                                                                                                                                                                                                                                                                                                                                                                                                                                                                                                                                                                                                                                                                                                                                                                                                                                                                                                                                                                                                                                                                                                                                                                                                                                                                                                                                                                                                                                                                                                                                                                                                                                | PUTM<br>PROPERT          | IES              |  |
|                     | 4065 Fulton Dr. NW, Canton, OH 44<br>www.putmanproperties.com                                                                                                                                                                                                                                                                                                                                                                                                                                                                                                                                                                                                                                                                                                                                                                                                                                                                                                                                                                                                                                                                                                                                                                                                                                                                                                                                                                                                                                                                                                                                                                                                                                                                                                                                                                                                                                                                                                                                                                                                                                                                  |                          |                  |  |
| and And             |                                                                                                                                                                                                                                                                                                                                                                                                                                                                                                                                                                                                                                                                                                                                                                                                                                                                                                                                                                                                                                                                                                                                                                                                                                                                                                                                                                                                                                                                                                                                                                                                                                                                                                                                                                                                                                                                                                                                                                                                                                                                                                                                |                          |                  |  |
|                     |                                                                                                                                                                                                                                                                                                                                                                                                                                                                                                                                                                                                                                                                                                                                                                                                                                                                                                                                                                                                                                                                                                                                                                                                                                                                                                                                                                                                                                                                                                                                                                                                                                                                                                                                                                                                                                                                                                                                                                                                                                                                                                                                | 330-498-4400   Fax       | 330-498-3800     |  |