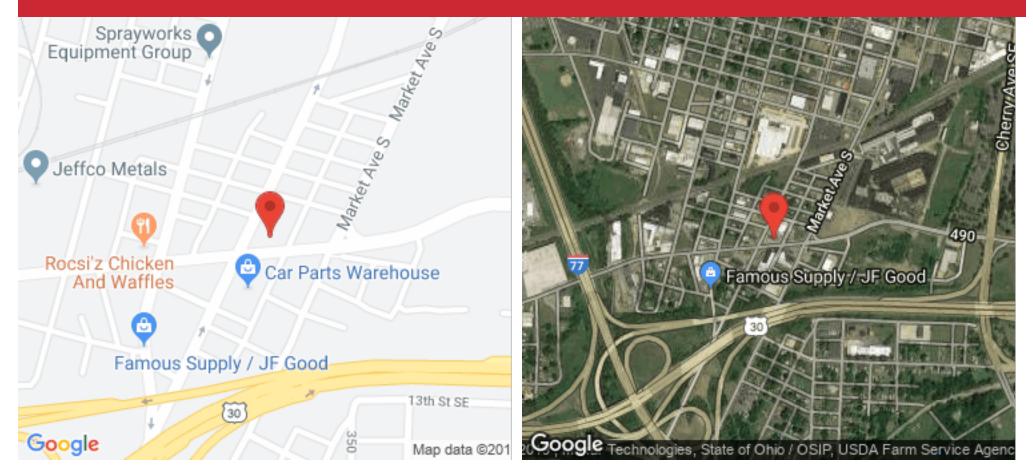

## 219 Navarre Rd SW, Canton, OH, 44707

Directions: I-77 to Rt 30 E, exit at 43N/Cherry Ave toward downtown Canton, North one block, Left on 11th SE, which becomes Navarre Rd.

Saylor Putman

Cell: (330) 495-8292 saylor@putmanproperties.com