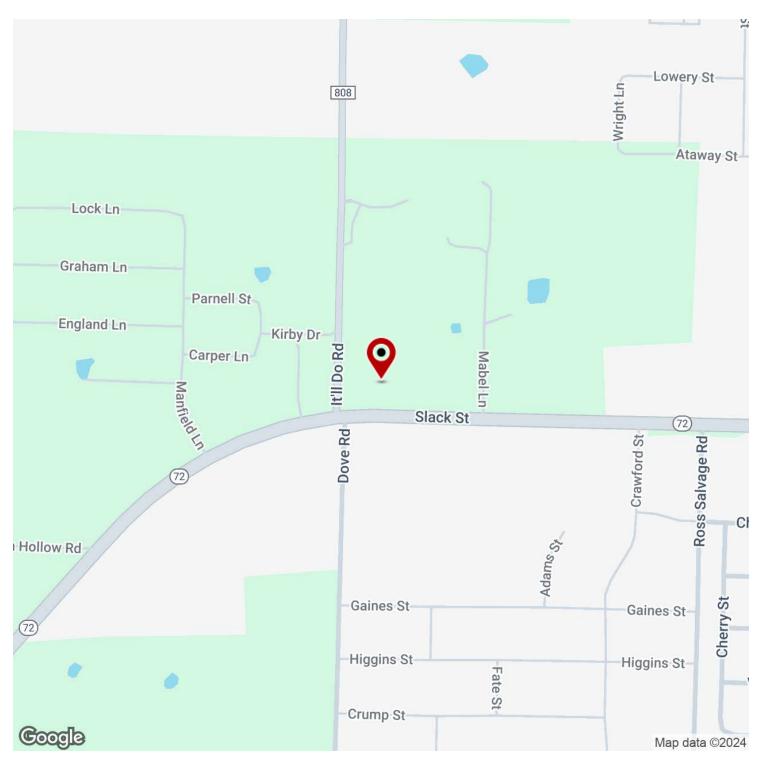

#### **PROPERTY DESCRIPTION**

Prime commercial lot spanning +/- 1.16 Acres and sitting prominently at the intersection of Slack St. and It'll Do Rd. This lot is one of the most visible and accessible corners in Pea Ridge, strategically positioned along the route frequented by travelers commuting between Pea Ridge and Bentonville. With Pea Ridge experiencing a significant population boom and ongoing construction of new homes, the demand for local amenities and services is on the rise. This corner lot presents an exceptional opportunity for various business ventures, including QSRs, Gas Stations/Convenience Stores, or other small retail establishments. Boasting an average VPD of +/- 10,000, this location offers unparalleled visibility and convenience for any business operation.

#### **PROPERTY HIGHLIGHTS**

- · One of the most visible and accessible corners in Pea Ridge
- +/- 10.000 VPD
- · Huge visibility and a convenient location makes this the perfect spot for any business
- Ground Lease: \$5,000/mo. whole lot or \$3,000/mo. half lot