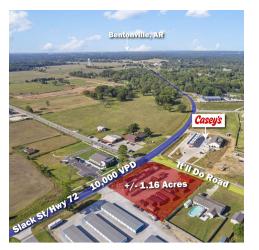

#### **PROPERTY DESCRIPTION**

Prime commercial lot spanning +/- 1.16 Acres and sitting prominently at the intersection of Slack St. and It'll Do Rd. This lot is one of the most visible and accessible corners in Pea Ridge, strategically positioned along the route frequented by travelers commuting between Pea Ridge and Bentonville. With Pea Ridge experiencing a significant population boom and ongoing construction of new homes, the demand for local amenities and services is on the rise. This corner lot presents an exceptional opportunity for various business ventures, including QSRs, Gas Stations/Convenience Stores, or other small retail establishments. Boasting an average VPD of +/- 10,000, this location offers unparalleled visibility and convenience for any business operation.

#### **PROPERTY HIGHLIGHTS**

- · One of the most visible and accessible corners in Pea Ridge
- +/- 10.000 VPD
- · Huge visibility and a convenient location makes this the perfect spot for any business
- Ground Lease: \$5,000/mo. whole lot or \$3,000/mo. half lot