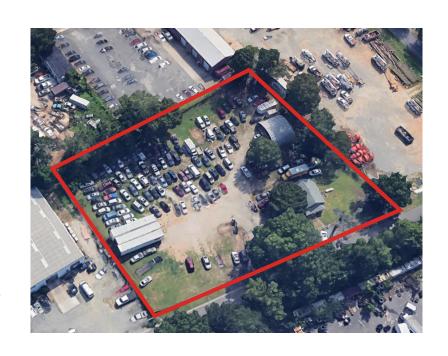

## **Property Highlights**

± 1.5 AC available

±800 SF office

± 2,000 SF of covered storage

Fully fenced and graveled

Excellent interstate access

Asking \$10,000 per month NNN

Available 5/1/2025