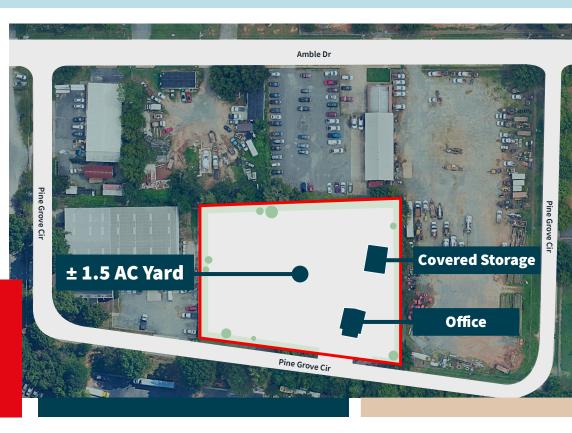

 $\pm 1.5\,\text{AC}$  FOR LEASE

## **Property Highlights**

± 1.5 AC available

±800 SF office

± 2,000 SF of covered storage

Fully fenced and graveled

Excellent interstate access

Asking \$10,000 per month NNN

Available 5/1/2025

## **Building Specifications**

| Office SF    | ±800 SF     |
|--------------|-------------|
| Storage      | ±2,000 SF   |
| Acerage      | ±1.5 AC     |
| Zoning       | ML-2        |
| Asking Rate  | \$10,000/mo |
| Availability | 5/1/2025    |