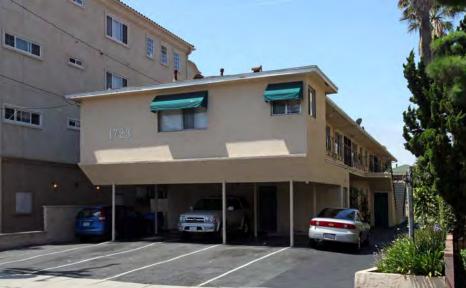

#### PROPERTY HIGHLIGHTS - EXISTING BUILDING

1723 CORINTH AVENUE

### **Property Highlights**

- 10 existing units which were constructed in 1957
- Property is approximately 5,433 SF and is Zoned LAR3
- Unit mix consists of eight (8) 1 BR + 1 Bath & two (2) studio units
- Current gross yearly income is approximately: \$98,136
- Two units are currently vacant. Units #1 & #4, both 1 BR + 1 Bath units.
- Tenants have been informed the property is being Ellised and the property will be fully vacant in March of 2025