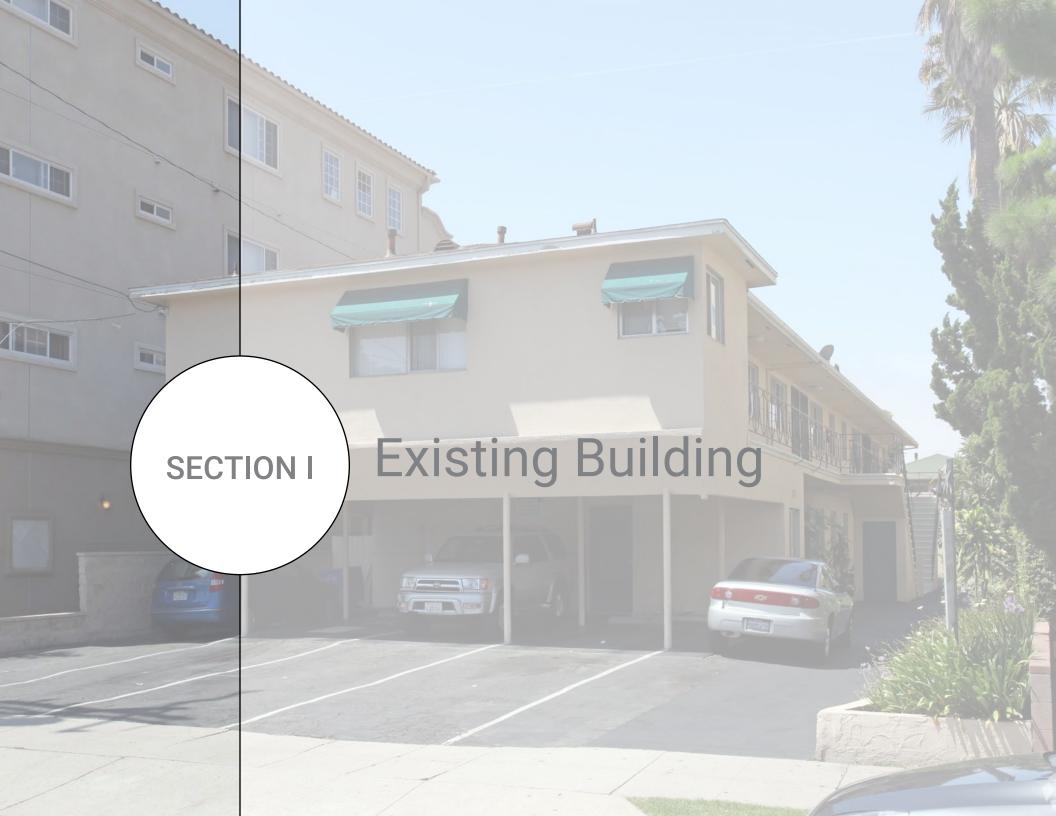

#### PROPERTY HIGHLIGHTS - EXISTING BUILDING

1723 CORINTH AVENUE

### **Property Highlights**

- 10 existing units which were constructed in 1957
- Property is approximately 5,433 SF and is Zoned LAR3
- Unit mix consists of eight (8) 1 BR + 1 Bath & two (2) studio units
- Current gross yearly income is approximately: \$98,136
- Two units are currently vacant. Units #1 & #4, both 1 BR + 1 Bath units.
- Tenants have been informed the property is being Ellised and the property will be fully vacant in March of 2025