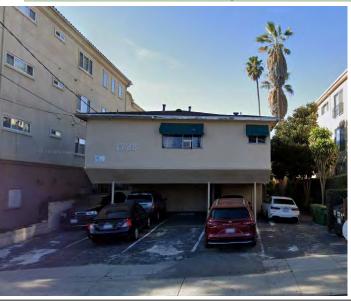

#### PROPERTY HIGHLIGHTS - EXISTING BUILDING

1723 CORINTH AVENUE

### **Property Highlights**

- 10 existing units which were constructed in 1957
- Property is approximately 5,433 SF and is Zoned LAR3
- Unit mix consists of eight (8) 1 BR + 1 Bath & two (2) studio units
- Current gross yearly income is approximately: \$98,136
- Two units are currently vacant. Units #1 & #4, both 1 BR + 1 Bath units.
- Tenants have been informed the property is being Ellised and the property will be fully vacant in March of 2025