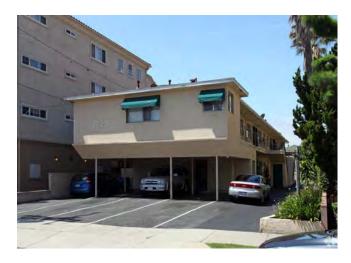

#### PROPERTY HIGHLIGHTS - EXISTING BUILDING

1723 CORINTH AVENUE

### **Property Highlights**

- 10 existing units which were constructed in 1957
- Property is approximately 5,433 SF and is Zoned LAR3
- Unit mix consists of eight (8) 1 BR + 1 Bath & two (2) studio units
- Current gross yearly income is approximately: \$98,136
- Two units are currently vacant. Units #1 & #4, both 1 BR + 1 Bath units.
- Tenants have been informed the property is being Ellised and the property will be fully vacant in March of 2025