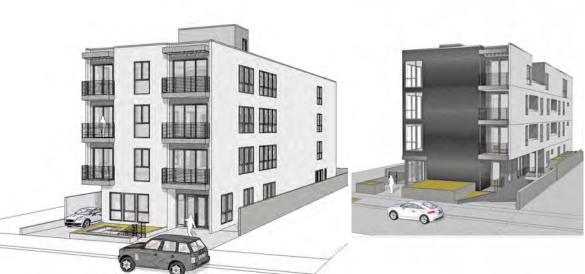

#### NEW ENTITLED DEVELOPMENT PROJECT

1723 CORINTH AVENUE

# Fully Entitled For 9 New Units

- Seller's have fully entitled plans for a new 9 unit development project.
- New building will be four stories in heights with one level of subterranean parking. The total square feet of the property is approximately 10,251 SF.
- The property will have excellent unit mix of five (5) 2 BR + 2 Bath and four (4) 3 BR + 2 Bath units
- The new building does not require any of the units to be designated low income units and will NOT have to comply with the SB8 housing ordinance.
- Tenants have been notified that the property has been Ellised and the property is expected to be fully vacant by March 2025