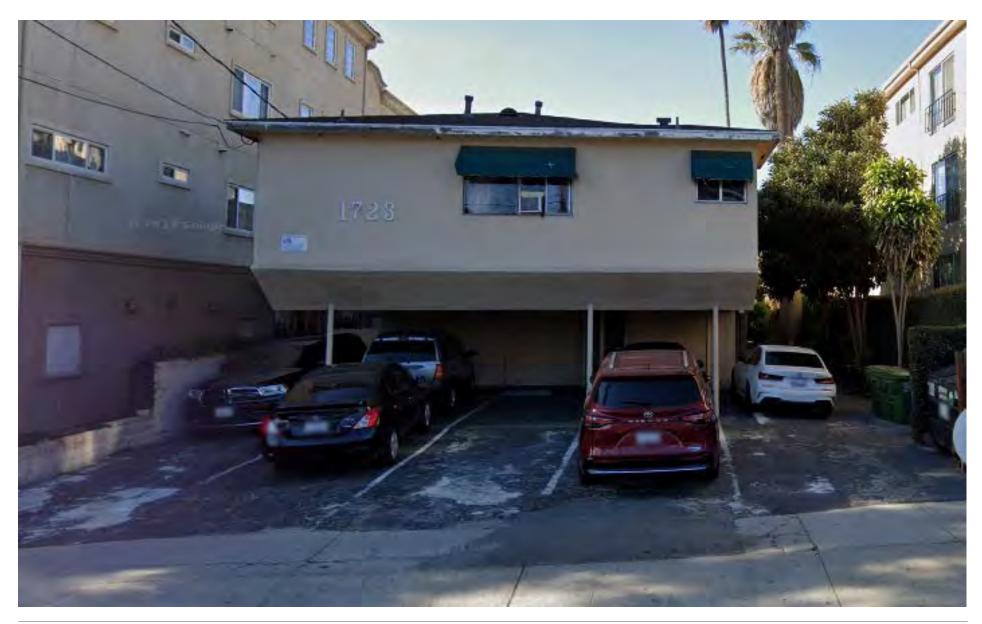

#### PROPERTY HIGHLIGHTS - EXISTING BUILDING

1723 CORINTH AVENUE

### **Property Highlights**

- 10 existing units which were constructed in 1957
- Property is approximately 5,433 SF and is Zoned LAR3
- Unit mix consists of eight (8) 1 BR + 1 Bath & two (2) studio units
- Current gross yearly income is approximately: \$98,136
- Two units are currently vacant. Units #1 & #4, both 1 BR + 1 Bath units.
- Tenants have been informed the property is being Ellised and the property will be fully vacant in March of 2025