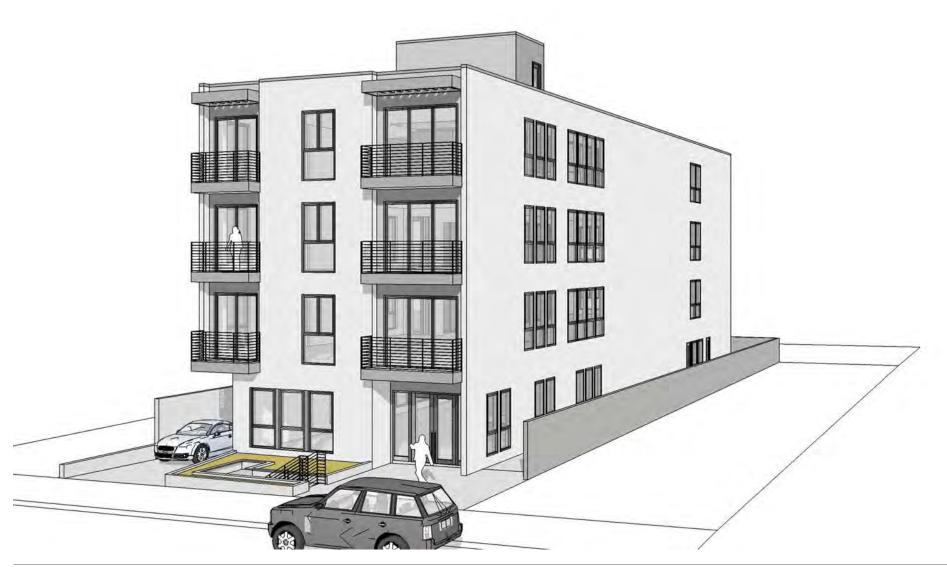

#### NEW ENTITLED DEVELOPMENT PROJECT

1723 CORINTH AVENUE

# Fully Entitled For 9 New Units

- Seller's have fully entitled plans for a new 9 unit development project.
- New building will be four stories in heights with one level of subterranean parking. The total square feet of the property is approximately 10,251 SF.
- The property will have excellent unit mix of five (5) 2 BR + 2 Bath and four (4) 3 BR + 2 Bath units
- The new building does not require any of the units to be designated low income units and will NOT have to comply with the SB8 housing ordinance.
- Tenants have been notified that the property has been Ellised and the property is expected to be fully vacant by March 2025