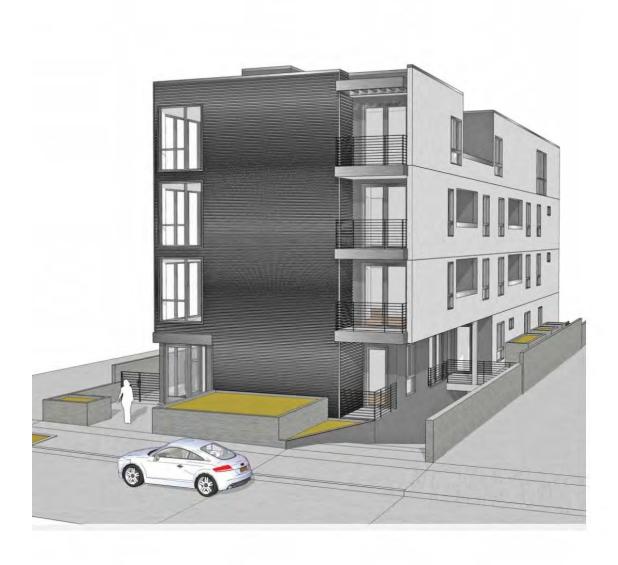

#### NEW ENTITLED DEVELOPMENT PROJECT

1723 CORINTH AVENUE

# Fully Entitled For 9 New Units

- Seller's have fully entitled plans for a new 9 unit development project.
- New building will be four stories in heights with one level of subterranean parking. The total square feet of the property is approximately 10,251 SF.
- The property will have excellent unit mix of five (5) 2 BR + 2 Bath and four (4) 3 BR + 2 Bath units
- The new building does not require any of the units to be designated low income units and will NOT have to comply with the SB8 housing ordinance.
- Tenants have been notified that the property has been Ellised and the property is expected to be fully vacant by March 2025