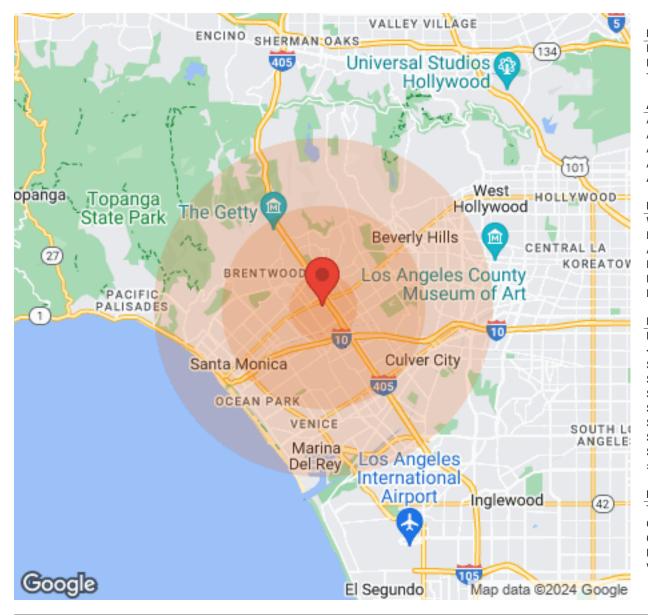

### **LOCATION MAPS**

1723 CORINTH AVENUE

MILLER & DESATNIK REALTY CORP 3627 Motor Avenue Los Angeles, CA 90034

#### WEST LOS ANGELES NEAR BRENTWOOD & SANTA MONICA & WESTWOOD

Los Angeles, CA 90025

#### **WESTWOOD**

- Home of the Bruins and it's 30,000+ students
- Historic movie theatres, the Geffen Playhouse, the W Hotel, restaurants, coffee houses, boutiques, shopping at Century City
- Westwood/UCLA Light Rail Station due for completion in 2027
  - · Strong demographics

#### **WEST LA**

- It is home to some iconic casual dining spots
- Great access to beaches, airports, Beverly Hills, and Malibu
- Understated charm and popularity, and one of the strongest rental markets on the Westside
- Convenient to Sawtelle's Japantown one of the Westside's most popular dining destinations

#### **BRENTWOOD**

- One of Los Angeles' most affluent neighborhoods
- Home to one of Los Angeles' most upscale shopping and commercial districts.
- World-class shopping, dining, nightlife, and entertainment are part of the lifestyle in Brentwood.

#### **SANTA MONICA**

- One of the nation's most desirable and sought-after markets for residents, retailers and office use.
- Home to premier amenities such as fine dining and highend retail.
- · Home to Silicon Beach
- Features The Third Street Promenade, Santa Monica Pier and home to some of the largest entertainment companies in the world.