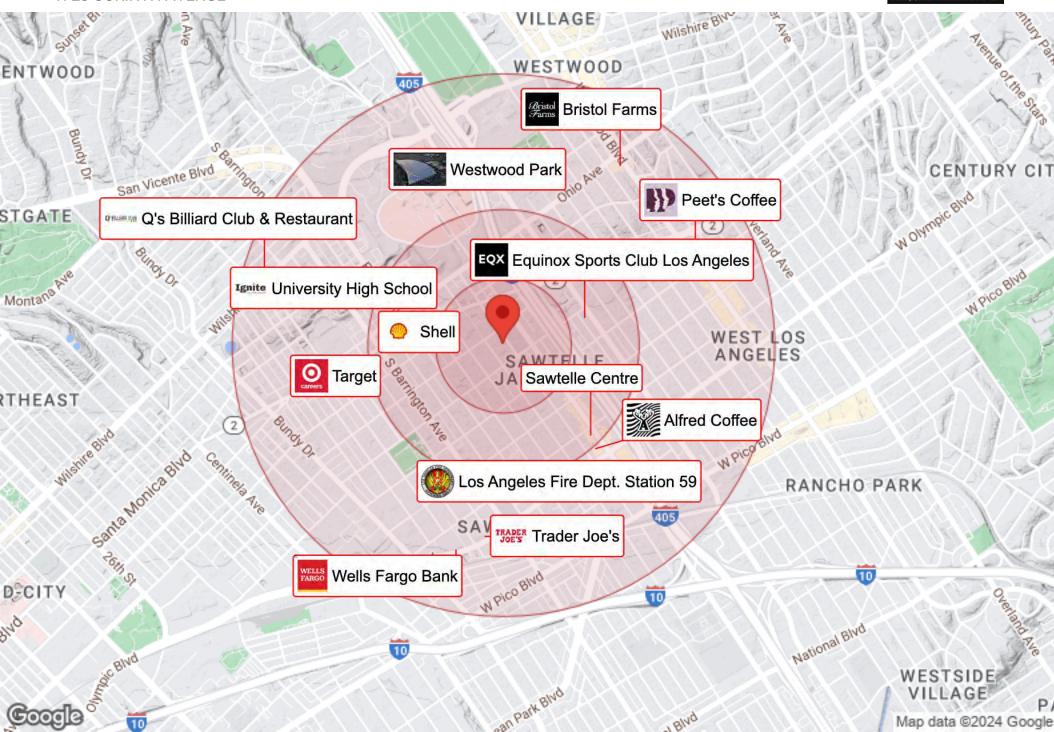

B         | 3 Bed           | 2 Bath | 1,180         | \$61       | 1,250     |
| 402          | 2B         | 2 Bed           | 2 Bath | 1,014         | \$66       | 1,080     |
| <u>Total</u> |            |                 |        | <u>10,251</u> | <u>549</u> | 10,800    |

1723 CORINTH AVENUE





MILLER & DESATNIK REALTY CORP 3627 Motor Avenue Los Angeles, CA 90034

1723 CORINTH AVENUE





MILLER & DESATNIK REALTY CORP 3627 Motor Avenue Los Angeles, CA 90034

1723 CORINTH AVENUE





MILLER & DESATNIK REALTY CORP 3627 Motor Avenue Los Angeles, CA 90034

1723 CORINTH AVENUE





MILLER & DESATNIK REALTY CORP 3627 Motor Avenue Los Angeles, CA 90034

1723 CORINTH AVENUE





MILLER & DESATNIK REALTY CORP 3627 Motor Avenue Los Angeles, CA 90034

# **BUSINESS MAP**

1723 CORINTH AVENUE





### **LOCATION MAPS**

1723 CORINTH AVENUE





MILLER & DESATNIK REALTY CORP 3627 Motor Avenue Los Angeles, CA 90034



#### WEST LOS ANGELES NEAR BRENTWOOD & SANTA MONICA & WESTWOOD

Los Angeles, CA 90025













#### **WESTWOOD**

- Home of the Bruins and it's 30,000+ students
- Historic movie theatres, the Geffen Playhouse, the W Hotel, restaurants, coffee houses, boutiques, shopping at Century City
- Westwood/UCLA Light Rail Station due for completion in 2027
  - · Strong demographics

#### **WEST LA**

- It is home to some iconic casual dining spots
- Great access to beaches, airports, Beverly Hills, and Malibu
- Understated charm and popularity, and one of the strongest rental markets on the Westside
- Convenient to Sawtelle's Japantown one of the Westside's most popular dini