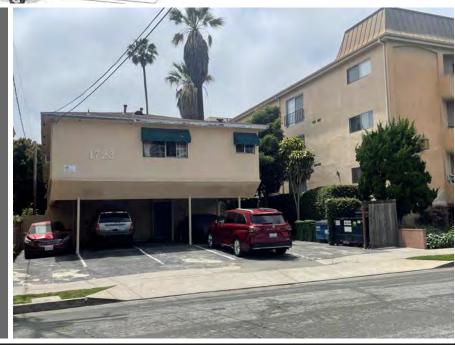

#### PROPERTY HIGHLIGHTS - EXISTING BUILDING

1723 CORINTH AVENUE

### **Property Highlights**

- 10 existing units which were constructed in 1957
- Property is approximately 5,433 SF and is Zoned LAR3
- Unit mix consists of eight (8) 1 BR + 1 Bath & two (2) studio units
- Current gross yearly income is approximately: \$98,136
- Two units are currently vacant. Units #1 & #4, both 1 BR + 1 Bath units.
- Tenants have been informed the property is being Ellised and the property will be fully vacant in March of 2025