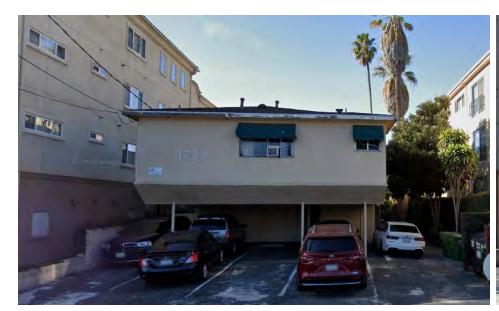

#### PROPERTY HIGHLIGHTS - EXISTING BUILDING

1723 CORINTH AVENUE

### **Property Highlights**

- 10 existing units which were constructed in 1957
- Property is approximately 5,433 SF and is Zoned LAR3
- Unit mix consists of eight (8) 1 BR + 1 Bath & two (2) studio units
- Current gross yearly income is approximately: \$98,136
- Two units are currently vacant. Units #1 & #4, both 1 BR + 1 Bath units.
- Tenants have been informed the property is being Ellised and the property will be fully vacant in March of 2025