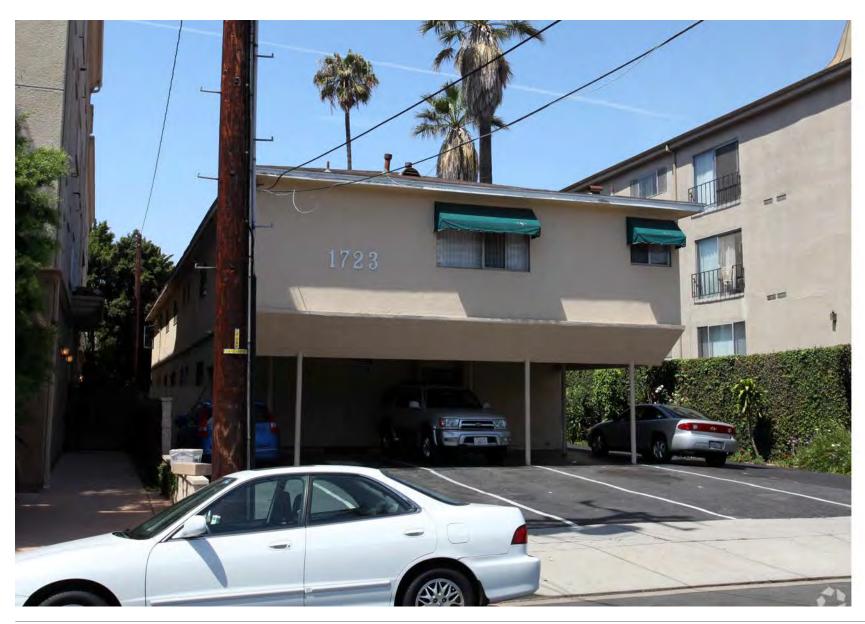

#### PROPERTY HIGHLIGHTS - EXISTING BUILDING

1723 CORINTH AVENUE

### **Property Highlights**

- 10 existing units which were constructed in 1957
- Property is approximately 5,433 SF and is Zoned LAR3
- Unit mix consists of eight (8) 1 BR + 1 Bath & two (2) studio units
- Current gross yearly income is approximately: \$98,136
- Two units are currently vacant. Units #1 & #4, both 1 BR + 1 Bath units.
- Tenants have been informed the property is being Ellised and the property will be fully vacant in March of 2025