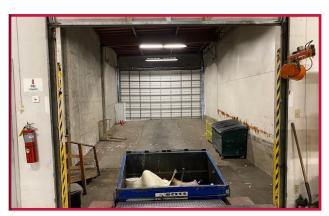

#### LISTING DATA:

**BUILDING SF:**  $26,000 \pm SF$  **OFFICE SF:**  $6,500 \pm SF$ 

DOORS: One (1) grade level / One (1) loading dock (interior truck well)

**APNs:** 115-310-190 and 300-310

SITE: 1.8± ACRES (0.93± acres fully improved, 0.87± acres excess land)