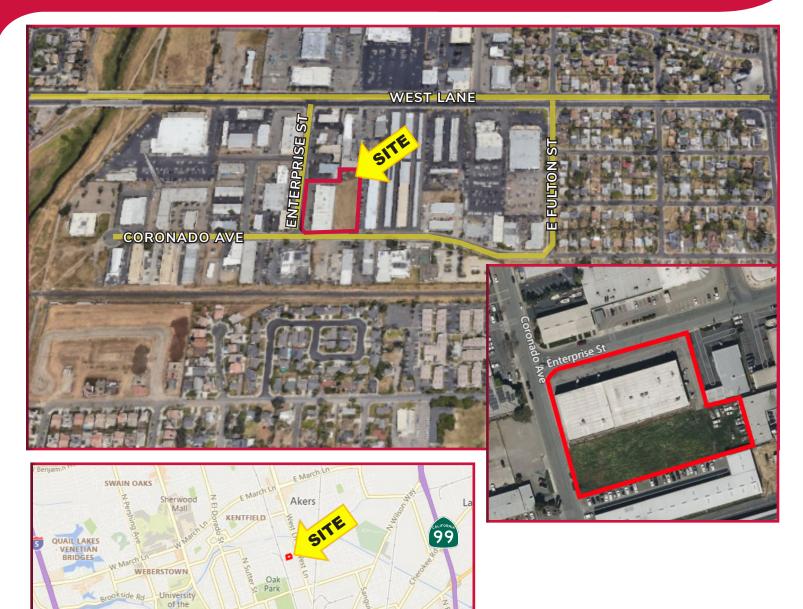

#### **FEATURES:**

- Fully insulated
- HVAC throughout entire building
- Corner location access/frontage on Enterprise Street and Coronado Avenue
- LED light fixtures
- Distributed power and airlines throughout
- City water, sewer, storm
- Natural gas