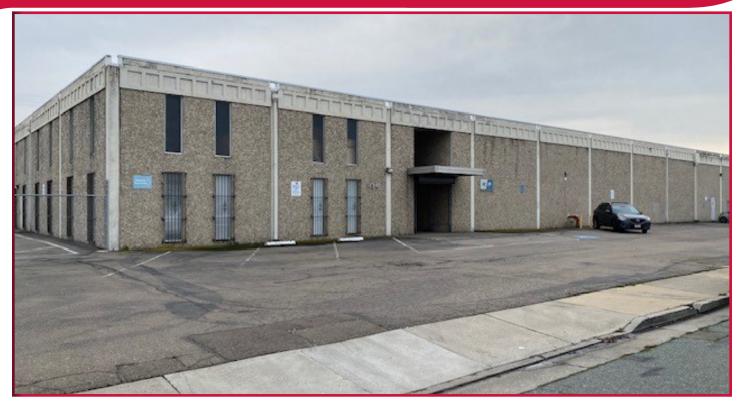

#### LISTING DATA:

**BUILDING SF:**  $26,000 \pm SF$  **OFFICE SF:**  $6,500 \pm SF$ 

DOORS: One (1) grade level / One (1) loading dock (interior truck well)

**APNs:** 115-310-190 and 300-310

SITE: 1.8± ACRES (0.93± acres fully improved, 0.87± acres excess land)

**CONSTRUCTION:** Concrete tilt up

CLEAR HEIGHT: 16±

INDICATED POWER: 800 Amp, 120/208 Volt, 3 Phase

**SPRINKLERED:** Yes

**ZONING:** IG (General Industrial - City of Stockton)

#### **FEATURES:**

- Fully insulated
- HVAC throughout entire building
- Corner location access/frontage on Enterprise Street and Coronado Avenue
- LED light fixtures
- Distributed power and airlines throughout
- City water, sewer, storm
- Natural gas