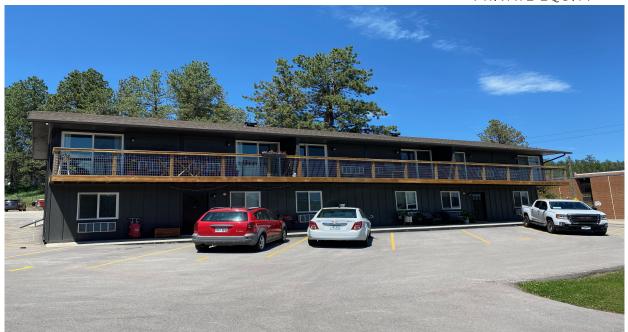

## **CUSTER FLATS**

#### 13-UNIT MULTI-FAMILY INVESTMENT

437 Montgomery St. Custer, SD 57730

\$1,850,000 (\$142,307/unit)

#### **FOR SALE**

- 13-unit multi-family property located in Custer,SD in an excellent location near downtown.
- 3 buildings, 2-4-plexes, 1-5-plex
- 1-Three-bedroom/Two-bath unit, 5-Two-bedroom/Two-bath units, 5-1 Bedroom/One-bath units, 2-Efficiency apartments
- Asset was completely renovated with updated plumbing, electrical, roofs, windows, parking lot and all new interiors including; appliances, flooring and fixtures.
- Seller has spent over \$800,000 in capital improvements since acquisition.
- 4 fully furnished units that could be converted to overnight rentals to maximize revenue.
- Fully leased with little to no vacancies.
- Just minutes from downtown Custer and easy access to the Mickelson Trail, dining, city parks and Custer State Park.