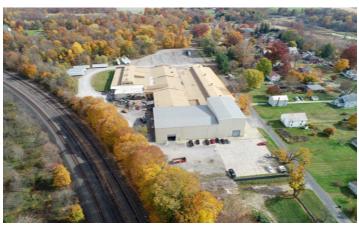

## **Industrial and Office space for Lease:** 600 Cherry Fork, Leetonia, Columbiana County, OH 44431

- 105,000 sq. ft. Multi-Tenant Industrial bldg.
- Lease space available: Industrial: 17,480 sq. ft. & 27,670 sq. ft.; Office: 1,450 sq. ft. (46,600 sq. ft. total)
- Industrial \$4/sq. ft.; Office \$10/sq. ft.
- Common Area Docks
- Overhead Bridge Cranes & jib cranes ranging from 2-ton to 25-ton capacity
- Ceiling height 12'14" to 40' High Bay
- LED lighting throughout building
- 3-Phase electric
- Rural setting in Village of Leetonia, OH
- Good access to major transportation routes
- 5-miles SE of Salem, OH; 15-miles S of Youngstown, OH
- Direct access to SR-11 via SR 344
- 9-miles NE access to Ohio-PA Turnpike (US-76)