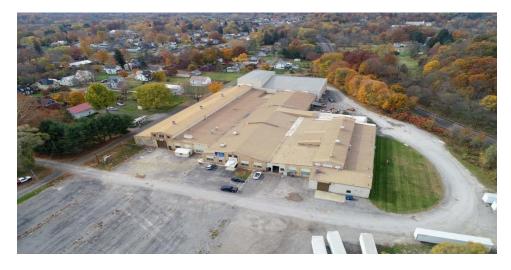

## **Industrial and Office space for Lease:** 600 Cherry Fork, Leetonia, Columbiana County, OH 44431

- 105,000 sq. ft. Multi-Tenant Industrial bldg.
- Lease space available: Industrial: 17,480 sq. ft. & 27,670 sq. ft.; Office: 1,450 sq. ft. (46,600 sq. ft. total)
- Industrial \$4/sq. ft.; Office \$10/sq. ft.
- Common Area Docks
- Overhead Bridge Cranes & jib cranes ranging from 2-ton to 25-ton capacity
- Ceiling height 12'14" to 40' High Bay
- LED lighting throughout building
- 3-Phase electric
- Rural setting in Village of Leetonia, OH
- Good access to major transportation routes
- 5-miles SE of Salem, OH; 15-miles S of Youngstown, OH
- Direct access to SR-11 via SR 344
- 9-miles NE access to Ohio-PA Turnpike (US-76)