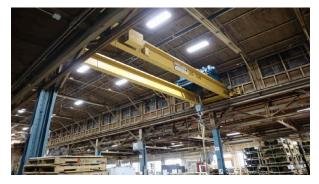

## **Industrial and Office space for Lease:** 600 Cherry Fork, Leetonia, Columbiana County, OH 44431

- 105,000 sq. ft. Multi-Tenant Industrial bldg.
- Lease space available: Industrial: 17,480 sq. ft. & 27,670 sq. ft.; Office: 1,450 sq. ft. (46,600 sq. ft. total)
- Industrial \$4/sq. ft.; Office \$10/sq. ft.
- Common Area Docks
- Overhead Bridge Cranes & jib cranes ranging from 2-ton to 25-ton capacity
- Ceiling height 12'14" to 40' High Bay
- LED lighting throughout building
- 3-Phase electric
- Rural setting in Village of Leetonia, OH
- Good access to major transportation routes
- 5-miles SE of Salem, OH; 15-miles S of Youngstown, OH
- Direct access to SR-11 via SR 344
- 9-miles NE access to Ohio-PA Turnpike (US-76)