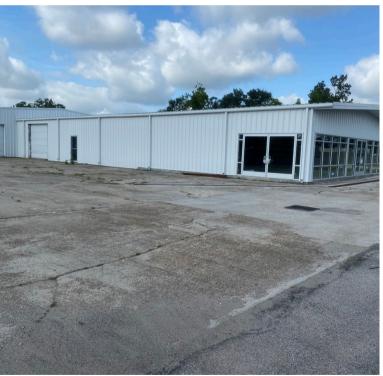

# Available For Lease ±12,750 SF \$8,500 Per Month

## **1035 E Napoleon Street**

Sulphur, Louisiana 70663

#### **Property Highlights**

- Property Highlights
- ±12,750 SF of flex space svailable
- Site is approximately 2 acres
- Nine overhead doors
- Flood Zone X
- Located inside City Limits