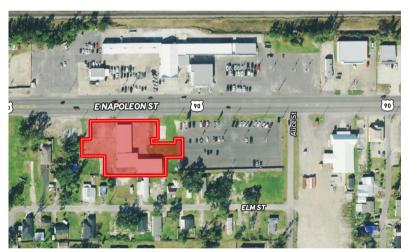

## **1035 E Napoleon Street**

Sulphur, Louisiana 70663

#### **Property Highlights**

- Property Highlights
- ±12,750 SF of flex space svailable
- Site is approximately 2 acres
- Nine overhead doors
- Flood Zone X
- Located inside City Limits