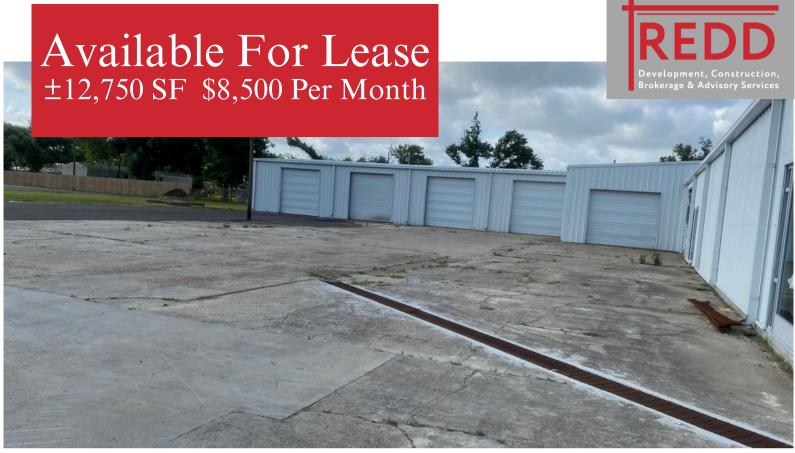

# Available For Lease ±12,750 SF \$8,500 Per Month

#### **Property Highlights**

- Property Highlights
- ±12,750 SF of flex space svailable
- Site is approximately 2 acres
- Nine overhead doors
- Flood Zone X
- Located inside City Limits