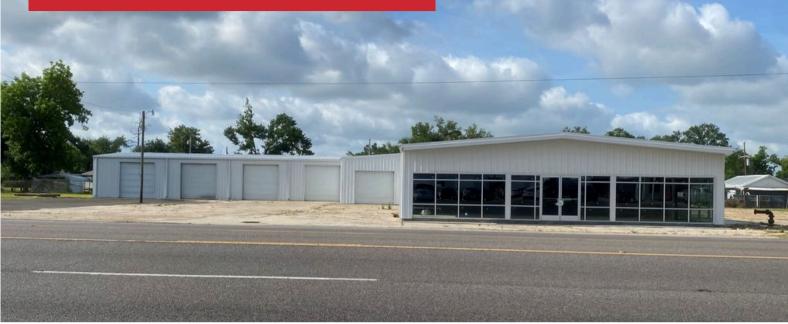

# Available For Lease ±12,750 SF \$8,500 Per Month

## **1035 E Napoleon Street**

Sulphur, Louisiana 70663

#### **Property Highlights**

- Property Highlights
- ±12,750 SF of flex space svailable
- Site is approximately 2 acres
- Nine overhead doors
- Flood Zone X
- Located inside City Limits