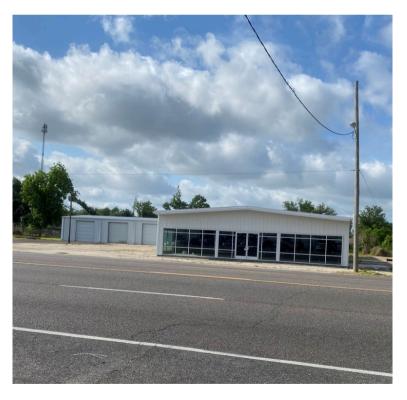

# Available For Lease ±12,750 SF \$8,500 Per Month

## **1035 E Napoleon Street**

Sulphur, Louisiana 70663

#### **Property Highlights**

- Property Highlights
- ±12,750 SF of flex space svailable
- Site is approximately 2 acres
- Nine overhead doors
- Flood Zone X
- Located inside City Limits