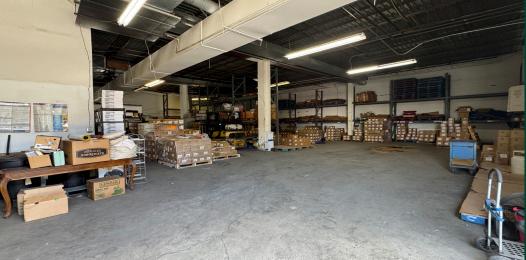

# **Property Features**

- Near ocean shipping terminal
- Easy access to island-wide freeway network
- Abundant parking
- Highly competitive rental rates
- Free rent incentives (up to a month per year)
- High cube warehouse with skylights
- 23' ceiling height
- Sprinklers
- 3 phase power
- Insulated ceiling
- Restroom