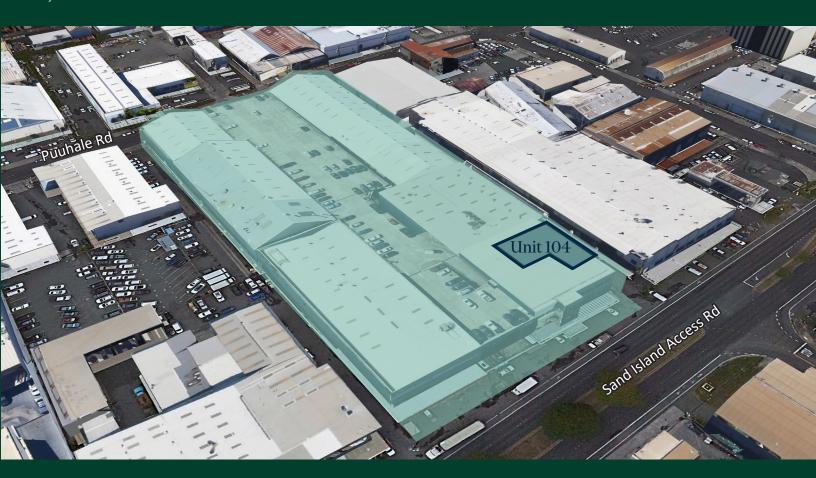

# 197 Sand Island Access Road Unit 104 - Marina Business Center

3,800 SF GROUND FLOOR WAREHOUSE FOR LEASE

# **Property Description**

Marina Business Center offers a 3,800 SF warehouse space available for immediate occupancy. It is conveniently located on Sand Island Access Road and Puuhale Road right off Nimitz Highway within approximately 8 minutes drive (3.41 miles) to downtown Honolulu and approximately 6 minutes drive (2.72 miles) from Honolulu International Airport.