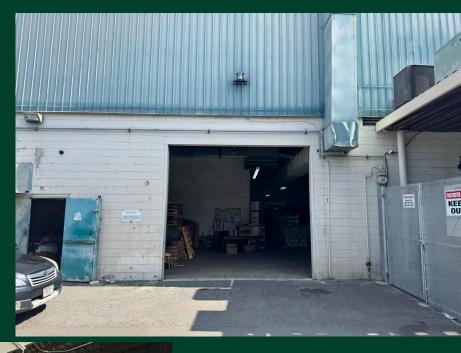

# **Property Features**

- Near ocean shipping terminal
- Easy access to island-wide freeway network
- Abundant parking
- Highly competitive rental rates
- Free rent incentives (up to a month per year)
- High cube warehouse with skylights
- 23' ceiling height
- Sprinklers
- 3 phase power
- Insulated ceiling
- Restroom