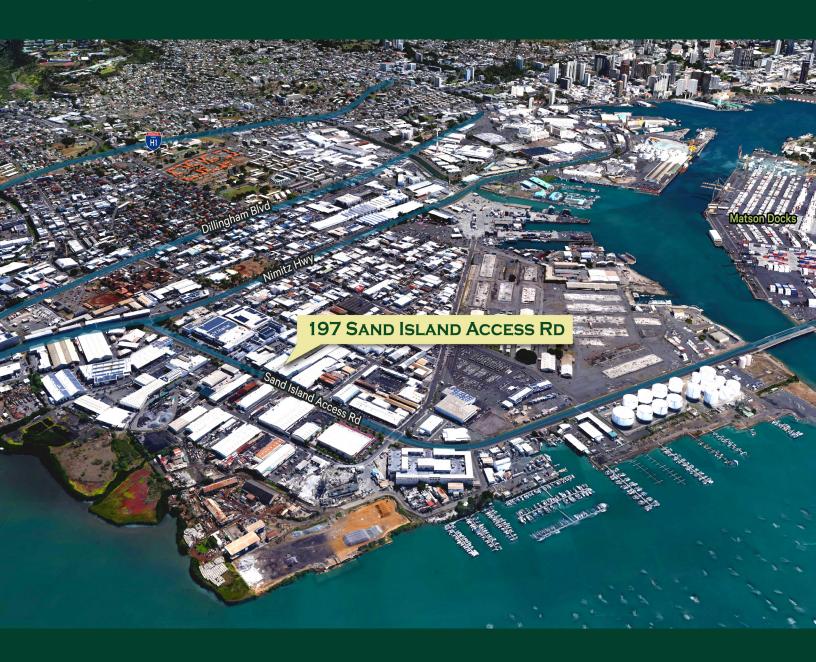

# **Property Description**

Marina Business Center offers a 3,800 SF warehouse space available for immediate occupancy. It is conveniently located on Sand Island Access Road and Puuhale Road right off Nimitz Highway within approximately 8 minutes drive (3.41 miles) to downtown Honolulu and approximately 6 minutes drive (2.72 miles) from Honolulu International Airport.