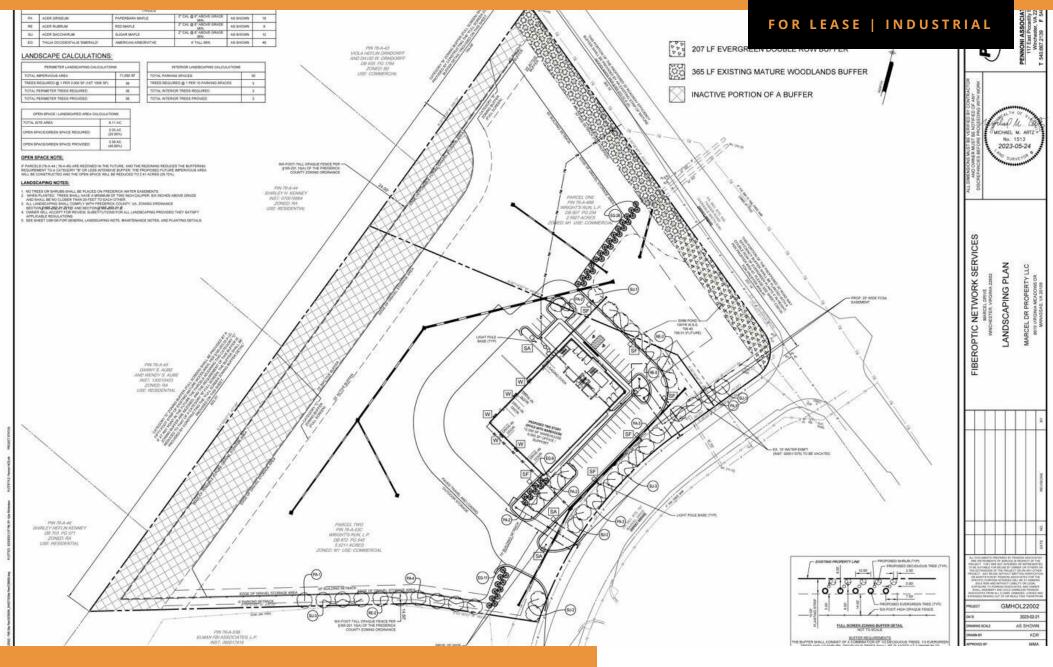

#### **PROPERTY OVERVIEW**

Proposed 18,500 SF building, approx. 6500 sf office and 12,000 sf warehouse, featuring loading docks and drive in doors. Property also to include a gravel outdoor storage area.

#### **PROPERTY HIGHLIGHTS**

- Ideal contractor facility with office, warehouse, and outdoor storage
- Leasing 1/2 of building: 3000 sf office, 6,000 sf warehouse w/ 1 drive in, and 1.25 ac outdoor storage