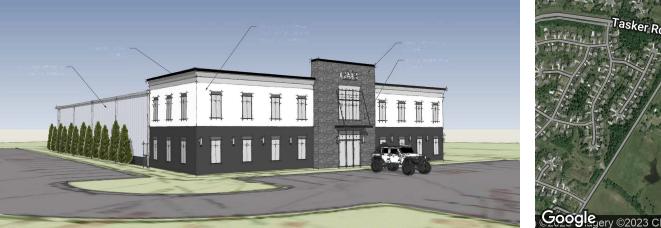

#### **PROPERTY OVERVIEW**

Proposed 18,500 SF building, approx. 6500 sf office and 12,000 sf warehouse, featuring loading docks and drive in doors. Property also to include a gravel outdoor storage area.