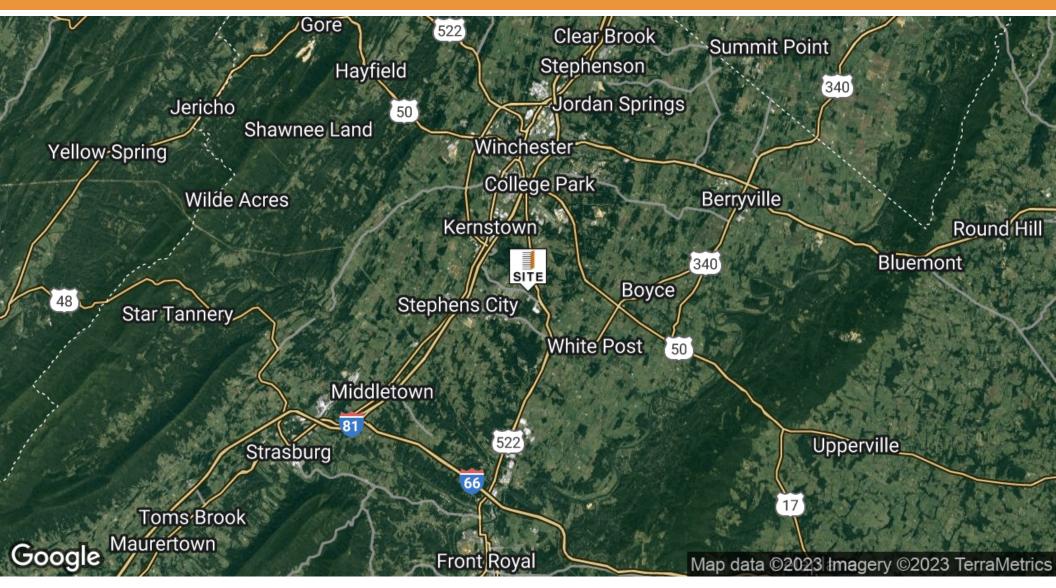

#### LOCATION OVERVIEW

Located on the SW corner of Tasker Road and Marcel Drive.