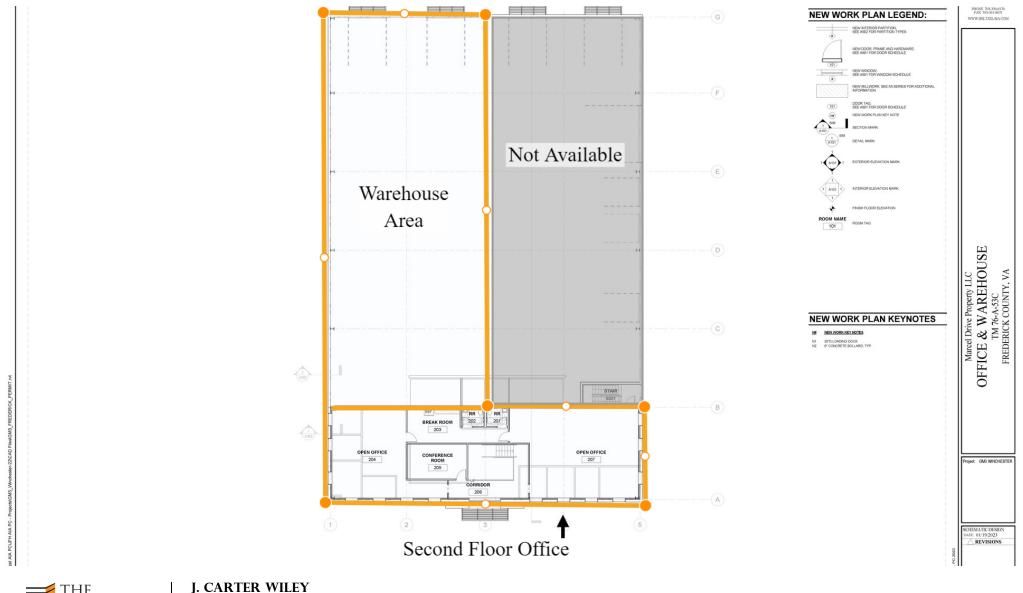

#### **PROPERTY OVERVIEW**

Proposed 18,500 SF building, approx. 6500 sf office and 12,000 sf warehouse, featuring loading docks and drive in doors. Property also to include a gravel outdoor storage area.

#### **PROPERTY HIGHLIGHTS**

- Ideal contractor facility with office, warehouse, and outdoor storage
- Leasing 1/2 of building: 3000 sf office, 6,000 sf warehouse w/ 1 drive in, and 1.25 ac outdoor storage