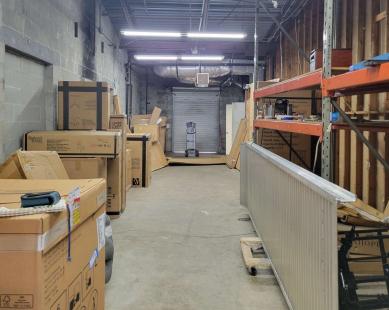

# **PICTURES** 10213 SOUTH JACOB SMART BOULEVARD RIDGELAND, SC 29936

SITE

VONNIE MAJEWSKI

843.338.1799 vonnie@vmrealestate.com

VM REAL ESTATE | 843.338.1799 | 39 PEARCE RD. BLUFFTON, SC 29910 | VMREALESTATE.COM

#### **PROPERTY OVERVIEW**

11,300 sf retail building situated on 2.23 acres, fronting the main artery in Ridgeland. The building has a large showroom with 10-14.5' dropped ceiling and a storage area with nearly 15' ceilings and a small roll up door. Large parking field and extraordinary visibility on Highway 17. The building is constructed of steel and block and is fully sprinklered. 20 ton HVAC system installed in 2022.