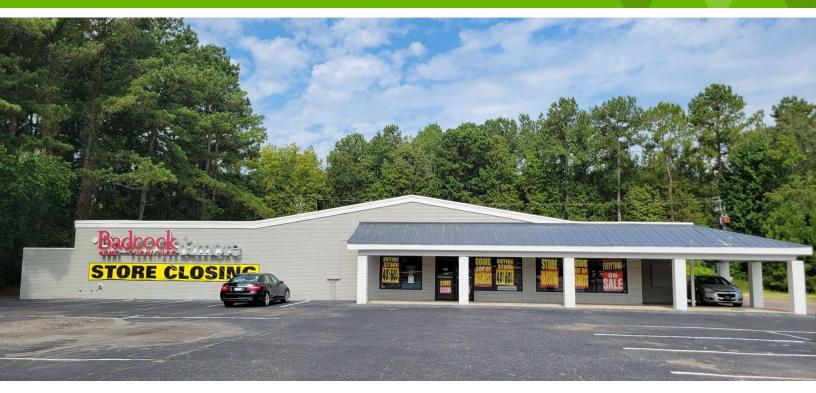

# PROPERTY OVERVIEW 10213 SOUTH JACOB SMART BOULEVARD RIDGELAND, SC 29936

#### **PROPERTY OVERVIEW**

11,300 sf retail building situated on 2.23 acres, fronting the main artery in Ridgeland. The building has a large showroom with 10-14.5' dropped ceiling and a storage area with nearly 15' ceilings and a small roll up door. Large parking field and extraordinary visibility on Highway 17. The building is constructed of steel and block and is fully sprinklered. 20 ton HVAC system installed in 2022.

# **PICTURES** 10213 SOUTH JACOB SMART BOULEVARD RIDGELAND, SC 29936

SITE

VONNIE MAJEWSKI

843.338.1799 vonnie@vmrealestate.com

VM REAL ESTATE | 843.338.1799 | 39 PEARCE RD. BLUFFTON, SC 29910 | VMREALESTATE.COM