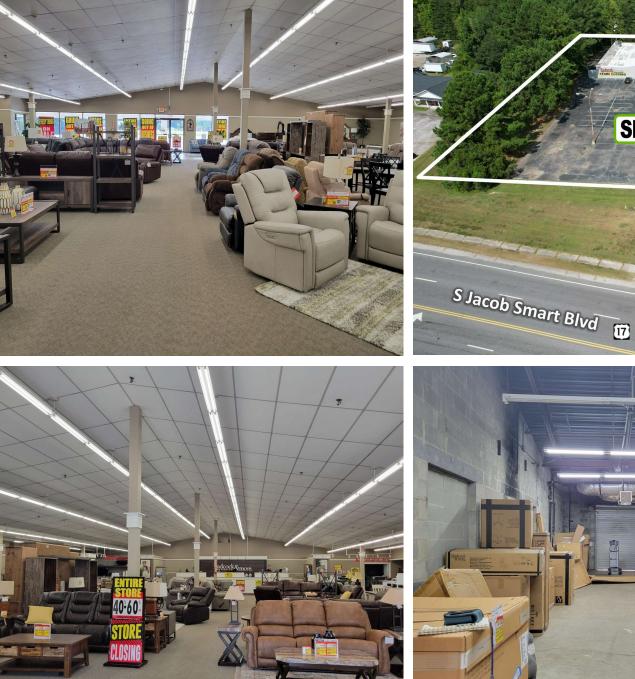

# **PICTURES** 10213 SOUTH JACOB SMART BOULEVARD RIDGELAND, SC 29936

SITE

VONNIE MAJEWSKI

843.338.1799 vonnie@vmrealestate.com

VM REAL ESTATE | 843.338.1799 | 39 PEARCE RD. BLUFFTON, SC 29910 | VMREALESTATE.COM

#### **PROPERTY OVERVIEW**

11,300 sf retail building situated on 2.23 acres, fronting the main artery in Ridgeland. The building has a large showroom with 10-14.5' dropped ceiling and a storage area with nearly 15' ceilings and a small roll up door. Large parking field and extraordinary visibility on Highway 17. The building is constructed of steel and block and is fully sprinklered. 20 ton HVAC system installed in 2022.