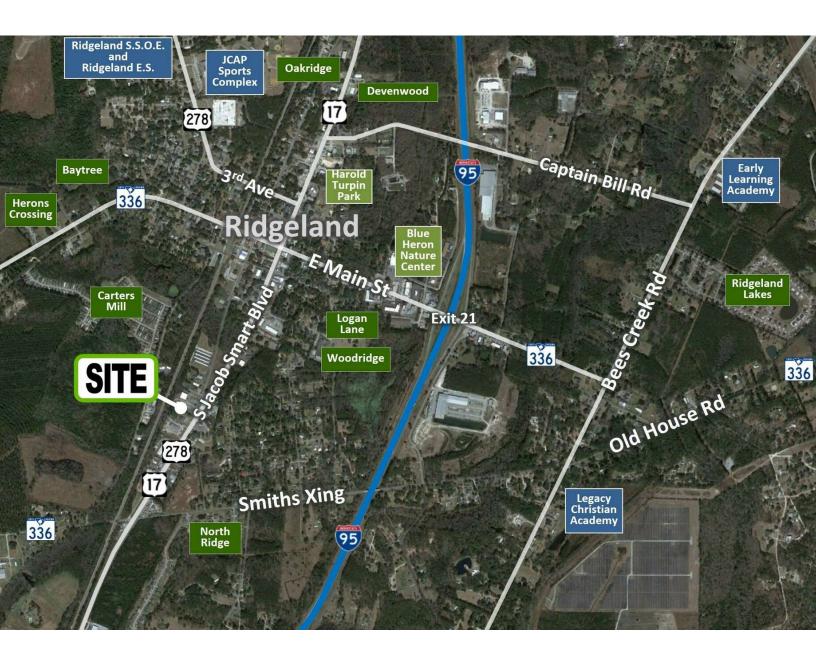

### LOCATION MAP 10213 SOUTH JACOB SMART BOULEVARD RIDGELAND, SC 29936

### LOCATION OVERVIEW

Located on Highway 17/Jacob Smart Blvd., adjacent to Family Dollar, with dual access to I-95 in Ridgeland. Ridgeland is in Jasper County, the fastest growing county in South Carolina, with unprecedented growth and an explosion of interest from national retailers. There are currently over 1,600 new homes and developments approved and the airport has recently expanded its runway and fueling capabilities. Ridgeland is home to the Congaree Golf Club, named by Golf Digest as "the best course built this decade", and home of the PGA Tour's CJ Cup for the last two years. Additionally, South Carolina has recently approved expansion of Exit 21 to (6) six lanes and beautification of the off ramp. 2024 demographics indicate 10,604 residents within a five mile radius with average household incomes of \$59,450. Traffic counts of approximately 6200 vpd.