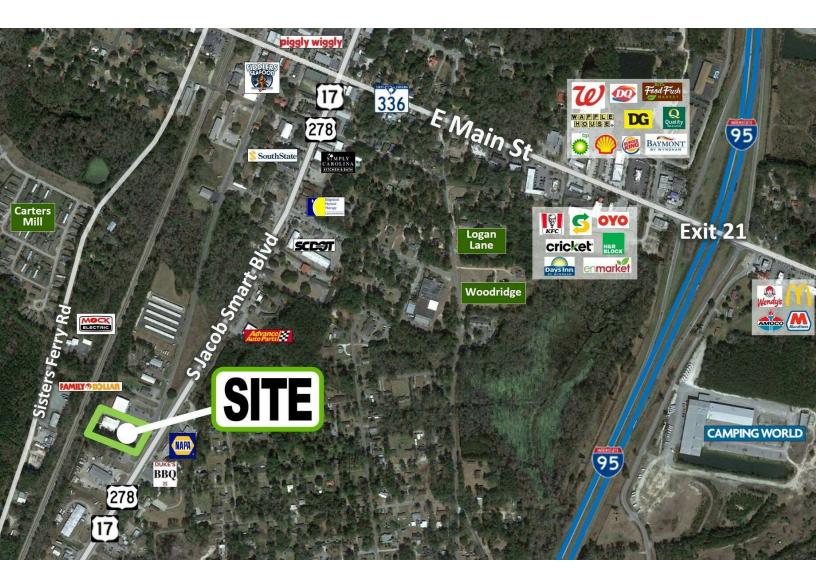

### LOCATION MAP 10213 SOUTH JACOB SMART BOULEVARD RIDGELAND, SC 29936

# RETAILER MAP 10213 SOUTH JACOB SMART BOULEVARD RIDGELAND, SC 29936

### LOCATION OVERVIEW

Located on Highway 17/Jacob Smart Blvd., adjacent to Family Dollar, with dual access to I-95 in Ridgeland. Ridgeland is in Jasper County, the fastest growing county in South Carolina, with unprecedented growth and an explosion of interest from national retailers. There are currently over 1,600 new homes and developments approved and the airport has recently expanded its runway and fueling capabilities. Ridgeland is home to the Congaree Golf Club, named by Golf Digest as "the best course built this decade", and home of the PGA Tour's CJ Cup for the last two years. Additionally, South Carolina has recently approved expansion of Exit 21 to (6) six lanes and beautification of the off ramp. 2024 demographics indicate 10,604 residents within a five mile radius with average household incomes of \$59,450. Traffic counts of approximately 6200 vpd.