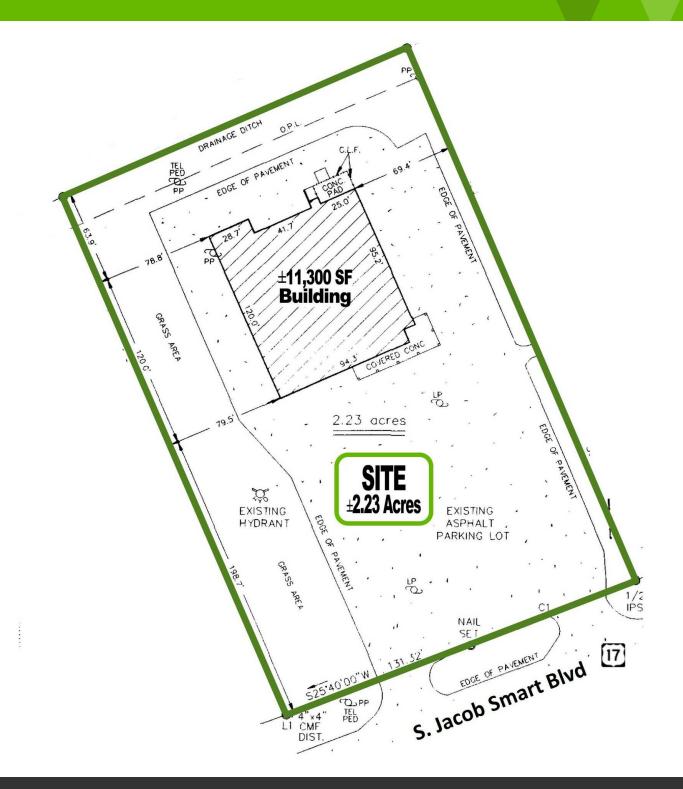

### SITE PLAN 10213 SOUTH JACOB SMART BOULEVARD RIDGELAND, SC 29936

#### **OFFERING SUMMARY**

| Sale Price:    | \$1,130,000    |
|----------------|----------------|
| Building Size: | 11,300 SF +/-  |
| Acreage:       | 2.23 Acres +/- |
| Zoning:        | T3             |

#### PROPERTY HIGHLIGHTS

- 11,300 SF Retail Building on 2.23 Acres
- Extraordinary Visibility on Hwy 17
- 20 Ton HVAC Replaced in 2022
- Fully Sprinklered
- Large Parking Field