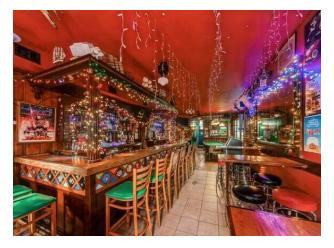

# INTERIOR PHOTOS

#### **PROPERTY HIGHLIGHTS**

- Sought after Roscoe Village location near multiple retail strip centers, Lane Tech College Prep High School and W Roscoe Street Restaurant Row
- Mixed-use building with 2 residential units on the second and third floors and 1 bar/lounge on the first floor
- Unit mix consists of two 2-Bedroom/1-Bath units
- · Additional side lot for parking included in the sale
- First floor bar/lounge business can be purchased with license for \$50,000
- · Excellent investment or owner-user with additional monthly income
- Tax PINs: 14-19-316-010-0000, 14-19-316-011-0000

| First Floor (Liberty Lounge) (\$2,500 Per Month - Business Income Separate @ \$60,000) | \$30,000        |
|----------------------------------------------------------------------------------------|-----------------|
| Second Floor (2-Bed/1-Bath) (\$1,900 Per Month)                                        | \$22,800        |
| Third Floor (2-Bed/1-Bath) (\$1,850 Per Month)                                         | \$22,200        |
| Liberty Lounge Business Income                                                         | \$60,000        |
| GROSS INCOME                                                                           | \$135,000       |
| EXPENSES SUMMARY                                                                       |                 |
| Real Estate Taxes                                                                      | \$20,889        |
| Janitorial / Maintenance                                                               | \$3,600         |
| Water                                                                                  | \$2,250         |
| Gas                                                                                    | \$2,100         |
| Electric                                                                               | \$5,664         |
| Scavenger                                                                              | \$1,524         |
| Insurance                                                                              | \$7,400         |
| Landscaping / Snow Removal                                                             | \$900           |
| OPERATING EXPENSES                                                                     | \$44,327        |
| NIET OPERATING INCOME                                                                  | <b>\$00.672</b> |
| NET OPERATING INCOME                                                                   | \$90,673        |