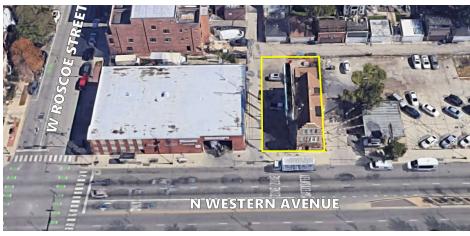

### **3341-3343 N WESTERN AVE**

Chicago, IL 60618

#### **PROPERTY HIGHLIGHTS**

- Sought after Roscoe Village location near multiple retail strip centers, Lane Tech College Prep High School and W Roscoe Street Restaurant Row
- Mixed-use building with 2 residential units on the second and third floors and 1 bar/lounge on the first floor
- Unit mix consists of two 2-Bedroom/1-Bath units
- · Additional side lot for parking included in the sale
- First floor bar/lounge business can be purchased with license for \$50,000
- · Excellent investment or owner-user with additional monthly income
- Tax PINs: 14-19-316-010-0000, 14-19-316-011-0000