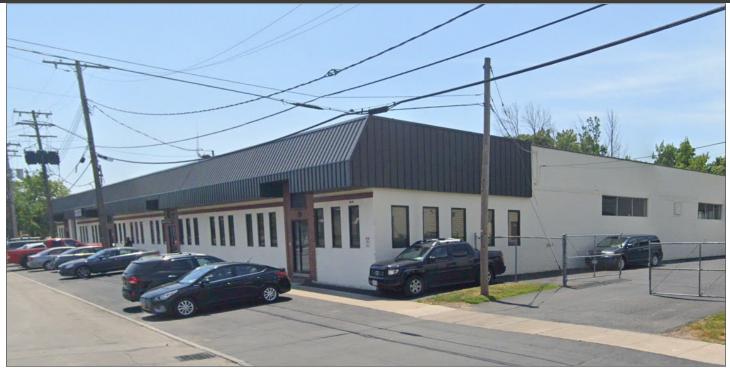

## FOR SALE 25-45 RUTTER ST, ROCHESTER, NY 14606

27,060 +/-TOTAL SF

## **OFFERING SUMMARY**

Caliber Commercial Brokerage is pleased to represent this well-positioned 27,060 +/- sf industrial/ warehouse/flex property located at the corner of Lyell Ave & Rutter St in Rochester, NY.