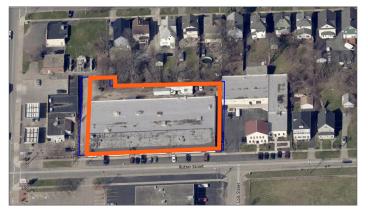

## FOR SALE 25-45 RUTTER ST, ROCHESTER, NY 14606

27,060 +/-TOTAL SF

## **OFFERING SUMMARY**

Caliber Commercial Brokerage is pleased to represent this well-positioned 27,060 +/- sf industrial/ warehouse/flex property located at the corner of Lyell Ave & Rutter St in Rochester, NY.