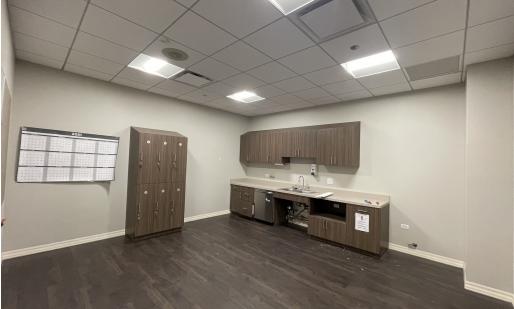

## **Property Overview**

Fully built out medical office space at the base of The Shoreham in Chicago's Lake Shore East neighborhood. The storefront is part of the \$4 Billion, 28-acre, mixed-use community featuring a master plan with its own private village and park in the heart of downtown Chicago. Located at the end cap of The Shoreham, the space features an excellent opportunity to join one of the most affluent neighborhoods in Chicago. The storefront features built-out office space including multiple exam rooms, a waiting area, two (2) laboratories, private offices, access to a shared loading dock, and ADA compliant bathrooms. The Shoreham is extremely well located, within walking distance to several tourist attractions such as the Chicago Riverwalk, Lake Michigan, Navy Pier, Michigan Avenue, Maggie Daley Park, and Millennium and Grant Parks. Potential exists for on-site parking in the building's garage. Neighboring tenants include Mariano's, CVS/Pharmacy, Chalk Pre-School, Cuticle Nail Salon, Eggy's Diner, Avli, React Physical Therapy, Brown Bag Seafood, and Minghin Cuisine.

# **Property Highlights**

- Rare opportunity to join the affluent Lake Shore East Neighborhood, a 28-acre mixed use community between the Loop and Lake Michigan
- · Located at the base of a high-end 1,156 unit rental building
- Conveniently located steps from Michigan Avenue, the Chicago Riverwalk, Grant Park, Millennium Park, and Navy Pier
- · The space is fully built out as medical office with private exam rooms, a waiting area, and ADA compliant bathrooms