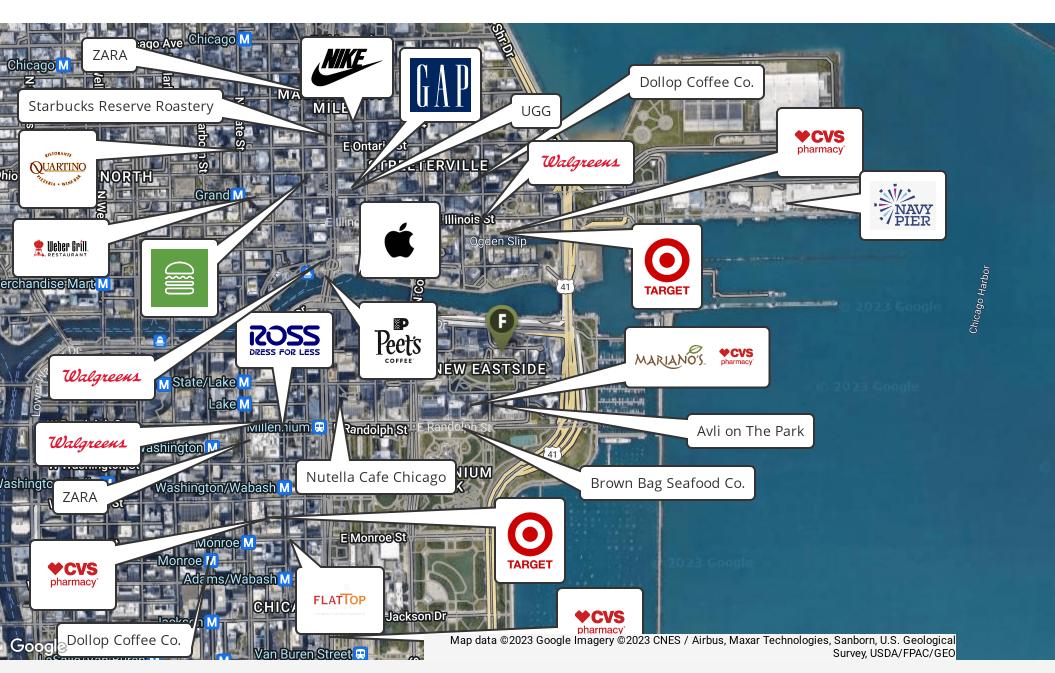

## **Property Overview**

Fully built out medical office space at the base of The Shoreham in Chicago's Lake Shore East neighborhood. The storefront is part of the \$4 Billion, 28-acre, mixed-use community featuring a master plan with its own private village and park in the heart of downtown Chicago. Located at the end cap of The Shoreham, the space features an excellent opportunity to join one of the most affluent neighborhoods in Chicago. The storefront features built-out office space including multiple exam rooms, a waiting area, two (2) laboratories, private offices, access to a shared loading dock, and ADA compliant bathrooms. The Shoreham is extremely well located, within walking distance to several tourist attractions such as the Chicago Riverwalk, Lake Michigan, Navy Pier, Michigan Avenue, Maggie Daley Park, and Millennium and Grant Parks. Potential exists for on-site parking in the building's garage. Neighboring tenants include Mariano's, CVS/Pharmacy, Chalk Pre-School, Cuticle Nail Salon, Eggy's Diner, Avli, React Physical Therapy, Brown Bag Seafood, and Minghin Cuisine.

# **Property Highlights**

- Rare opportunity to join the affluent Lake Shore East Neighborhood, a 28-acre mixed use community between the Loop and Lake Michigan
- · Located at the base of a high-end 1,156 unit rental building
- Conveniently located steps from Michigan Avenue, the Chicago Riverwalk, Grant Park, Millennium Park, and Navy Pier
- · The space is fully built out as medical office with private exam rooms, a waiting area, and ADA compliant bathrooms