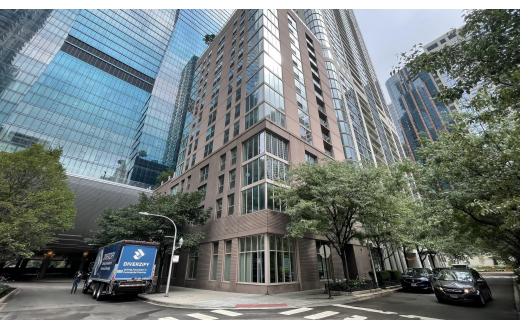

## **Property Overview**

Fully built out medical office space at the base of The Shoreham in Chicago's Lake Shore East neighborhood. The storefront is part of the \$4 Billion, 28-acre, mixed-use community featuring a master plan with its own private village and park in the heart of downtown Chicago. Located at the end cap of The Shoreham, the space features an excellent opportunity to join one of the most affluent neighborhoods in Chicago. The storefront features built-out office space including multiple exam rooms, a waiting area, two (2) laboratories, private offices, access to a shared loading dock, and ADA compliant bathrooms. The Shoreham is extremely well located, within walking distance to several tourist attractions such as the Chicago Riverwalk, Lake Michigan, Navy Pier, Michigan Avenue, Maggie Daley Park, and Millennium and Grant Parks. Potential exists for on-site parking in the building's garage. Neighboring tenants include Mariano's, CVS/Pharmacy, Chalk Pre-School, Cuticle Nail Salon, Eggy's Diner, Avli, React Physical Therapy, Brown Bag Seafood, and Minghin Cuisine.

# **Property Highlights**

- Rare opportunity to join the affluent Lake Shore East Neighborhood, a 28-acre mixed use community between the Loop and Lake Michigan
- · Located at the base of a high-end 1,156 unit rental building
- Conveniently located steps from Michigan Avenue, the Chicago Riverwalk, Grant Park, Millennium Park, and Navy Pier
- · The space is fully built out as medical office with private exam rooms, a waiting area, and ADA compliant bathrooms