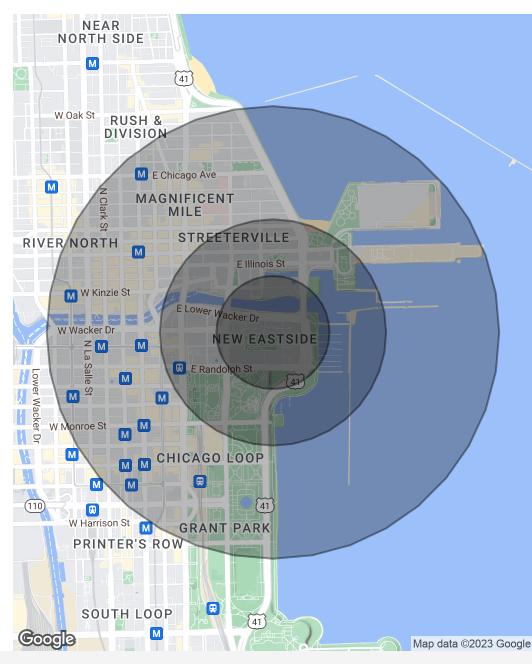

847.602.2005 apicchietti@frontlinerepartners.com

| Population                            | 0.25 Miles | 0.5 Miles | 1 Mile |
|---------------------------------------|------------|-----------|--------|
| Total Population                      | 10,688     | 24,386    | 59,306 |
| Average Age                           | 43.8       | 37.7      | 37.0   |
| Average Age (Male)                    | 43.9       | 37.6      | 37.3   |
| Average Age (Female)                  | 48.7       | 41.8      | 38.3   |
| Households & Income                   | 0.25 Miles | 0.5 Miles | 1 Mile |
| Total Households                      | 7,654      | 17.450    | 40.006 |
|                                       | 7,034      | 17,459    | 43,036 |
| # of Persons per HH                   | 1.4        | 17,459    | 1.4    |
| # of Persons per HH Average HH Income | •          | •         | •      |