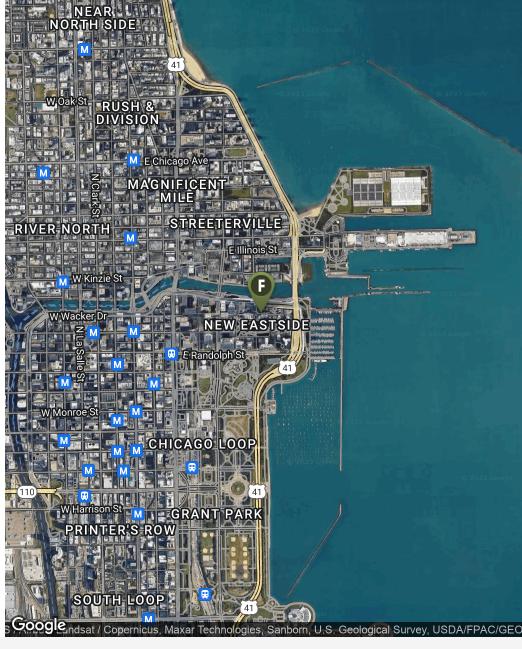

### **Offering Summary**

| Lease Rate:   | Negotiable       |
|---------------|------------------|
| Available SF: | Up to 4,918 SF   |
| NNN's         | Approx. \$16.50  |
| Lot Size:     | 6.84 Acres       |
| Year Built:   | 2007             |
| Zoning:       | PD-70            |
| Market:       | Downtown Chicago |
| Submarket:    | Lakeshore East   |

## **Property Overview**

Fully built out medical office space at the base of The Shoreham in Chicago's Lake Shore East neighborhood. The storefront is part of the \$4 Billion, 28-acre, mixed-use community featuring a master plan with its own private village and park in the heart of downtown Chicago. Located at the end cap of The Shoreham, the space features an excellent opportunity to join one of the most affluent neighborhoods in Chicago. The storefront features built-out office space including multiple exam rooms, a waiting area, two (2) laboratories, private offices, access to a shared loading dock, and ADA compliant bathrooms. The Shoreham is extremely well located, within walking distance to several tourist attractions such as the Chicago Riverwalk, Lake Michigan, Navy Pier, Michigan Avenue, Maggie Daley Park, and Millennium and Grant Parks. Potential exists for on-site parking in the building's garage. Neighboring tenants include Mariano's, CVS/Pharmacy, Chalk Pre-School, Cuticle Nail Salon, Eggy's Diner, Avli, React Physical Therapy, Brown Bag Seafood, and Minghin Cuisine.