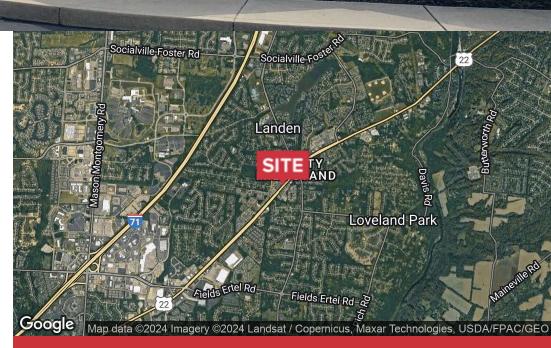

3284 Montgomery Road Loveland, OH 45140

# **NalBergman** Office | 1,245 SF

- Available For Lease
- Former Dental Office
- Multiple Private Offices
- Private Entrances
- Building and Monument Signage
- Abundant Parking
- Approximately 30,000 +/- VPD
- Tremendous Visibility on Montgomery Road
- Ideal location for Endodontist, Periodontist, Oral Surgery, Prosthodontists