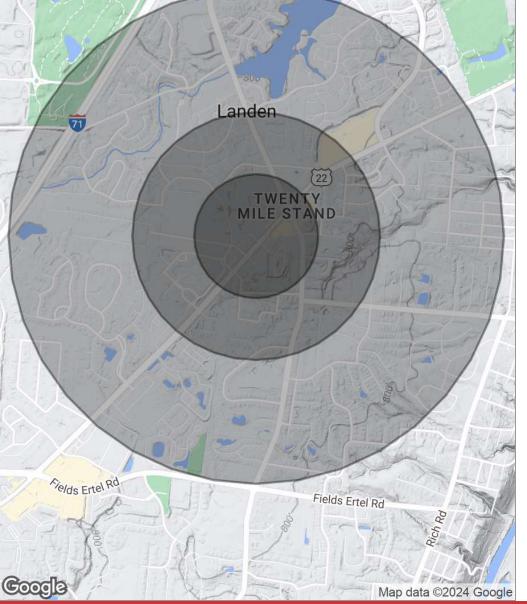

Matt Hiudt +1 513 322 6310 mhiudt@bergman-group.com

3284 Montgomery Road Loveland, OH 45140

| POPULATION                              | 0.25 MILES        | 0.5 MILES | 1 MILE              |
|-----------------------------------------|-------------------|-----------|---------------------|
| Total population                        | 716               | 2,724     | 9,551               |
| Median age                              | 32.6              | 35.6      | 38.4                |
| Median age (male)                       | 31.9              | 33.7      | 38.1                |
| Median age (Female)                     | 34.1              | 36.2      | 37.9                |
|                                         |                   |           |                     |
| HOUSEHOLDS & INCOME                     | 0.25 MILES        | 0.5 MILES | 1 MILE              |
| HOUSEHOLDS & INCOME<br>Total households | 0.25 MILES<br>249 | 0.5 MILES | <b>1 MILE</b> 3,975 |
|                                         |                   |           |                     |
| Total households                        | 249               | 1,058     | 3,975               |

\* Demographic data derived from 2020 ACS - US Census

No Warranty Or Representation, Express Or Implied is Made A5 To The Accuracy Of the Information Contained Herein, And The Same Is Submittle Subject To Errors, Omissions, Change Of Price Rental Or Other Conditions, Prior Sale, Lease O Financing, Or Withdrawal Without Notice, And O Any Special Listing Conditions Imposed By Ou Principals No Warranties Or Rep- resentations Ar Made As To The Condition Of The Property Or Am Masarck Conductined Theman Are Am To Restingtion