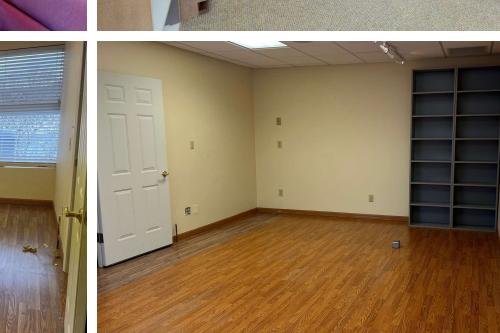

# **NalBergman** Office | 1,245 SF

- Available For Lease
- Former Dental Office
- Multiple Private Offices
- Private Entrances
- Building and Monument Signage
- Abundant Parking
- Approximately 30,000 +/- VPD
- Tremendous Visibility on Montgomery Road
- Ideal location for Endodontist, Periodontist, Oral Surgery, Prosthodontists