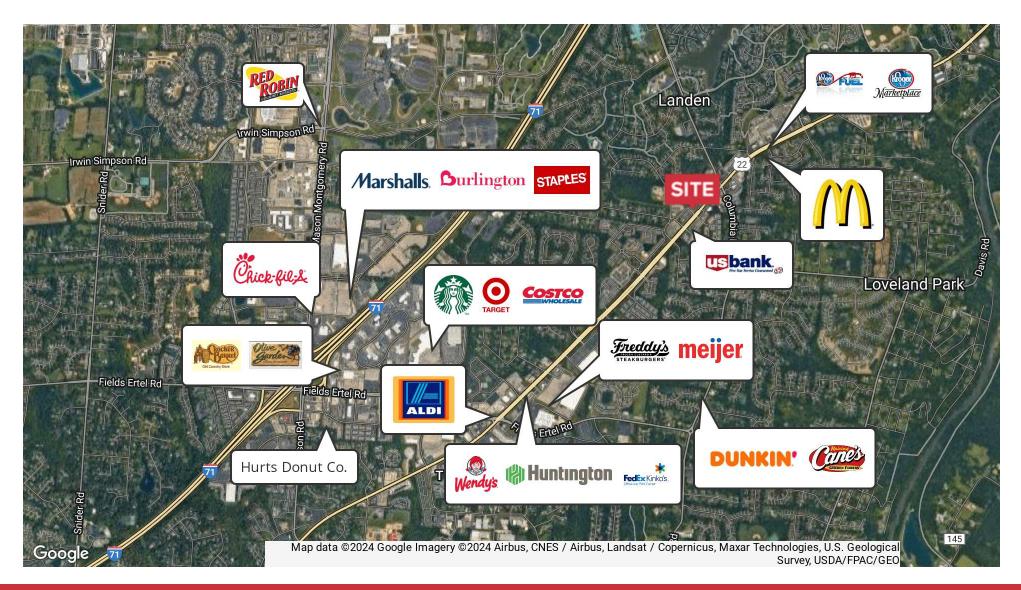

# **NalBergman** Office | 1,245 SF

- Available For Lease
- Former Dental Office
- Multiple Private Offices
- Private Entrances
- Building and Monument Signage
- Abundant Parking
- Approximately 30,000 +/- VPD
- Tremendous Visibility on Montgomery Road
- Ideal location for Endodontist, Periodontist, Oral Surgery, Prosthodontists

Matt Hiudt +1 513 322 6310 mhiudt@bergman-group.com

3284 Montgomery Road Loveland, OH 45140

No Warranty Or Representation, Express Or Implied, Is Made As To The Accuracy Of The Information Contained Herein, And The Same Is Submitted Subject To Errors, Omissions, Change Of Price, Rental Or Other Conditions, Prior Sale, Lease Or Financing, Or Withdrawal Without Notice, And Of Any Special Listing Conditions Imposed By Our Principals No Warranties Or Rep- resentations Are Made As To The Condition Of The Property Or Any Hazards Contained Therein Are Any To Be Implied.