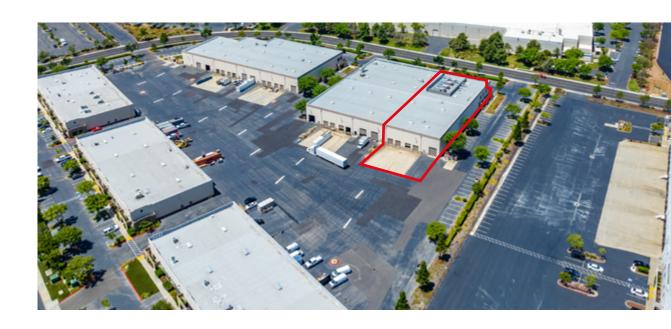

# For lease

2051 Cessna Drive | Vacaville

## ±21,495 SF Whse Space

- ±8,000 SF existing office space
  - Office can be reconfigured to ±4,000 SF
  - 4 dock high doors
  - 1 grade level door
  - 24' clear height
  - Warehouse ceiling insulation
  - LED lighting throughout
  - Available 2/1/2025

## Space Highlights

±21,495 SF Office / Warehouse Space

within a ±51,984 SF building

**OFFICE** 

±8,000 SF (Can be modified to ±4,000 SF)

**DOCK DOORS** 

4 (9' x 10')

**GRADE LEVEL DOORS** 