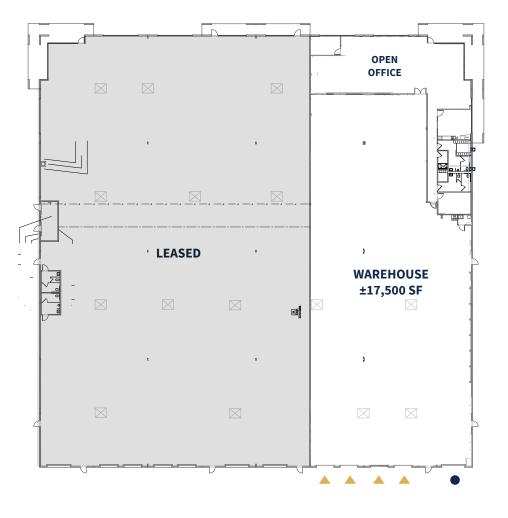

## Floorplans

### **Current Layout**

±8,000 SF existing office

*Available "as is" 2/1/2025* 

## **OPEN** OFFICE BREAK **PRODUCTION ROOM PRODUCTION** ROOM LEASED **WAREHOUSE** ±13,500 SF Dock high loading door

### **Conceptual Plan** ±4,000 SF modified office

Grade level loading door

Jones Lang LaSalle Brokerage, Inc. RE Lic# 01856260