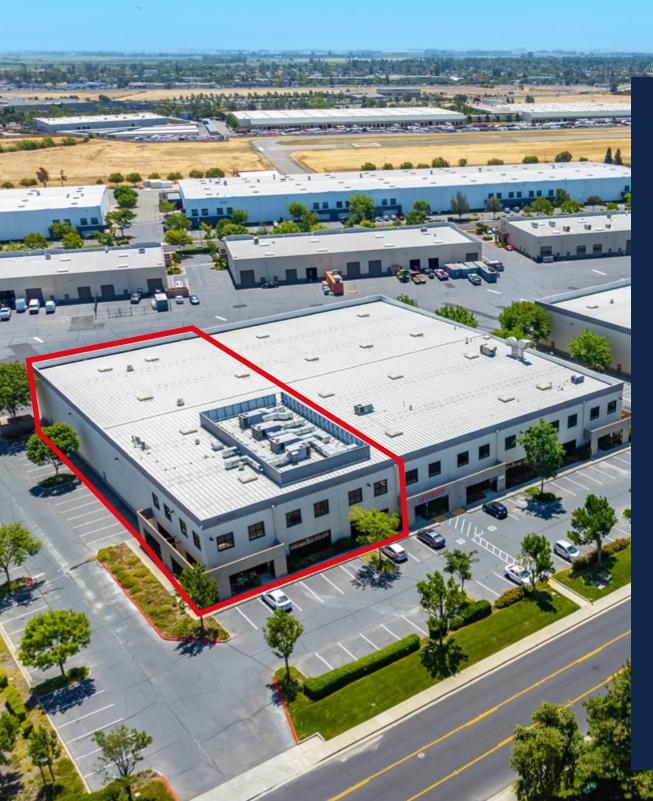

# For lease

2051 Cessna Drive | Vacaville

## ±21,495 SF Whse Space

- ±8,000 SF existing office space
  - Office can be reconfigured to ±4,000 SF
  - 4 dock high doors
  - 1 grade level door
  - 24' clear height
  - Warehouse ceiling insulation
  - LED lighting throughout
  - Available 2/1/2025

## Space Highlights

±21,495 SF Office / Warehouse Space

within a ±51,984 SF building

**OFFICE** 

±8,000 SF (Can be modified to ±4,000 SF)

**DOCK DOORS** 

4 (9' x 10')

**GRADE LEVEL DOORS** 