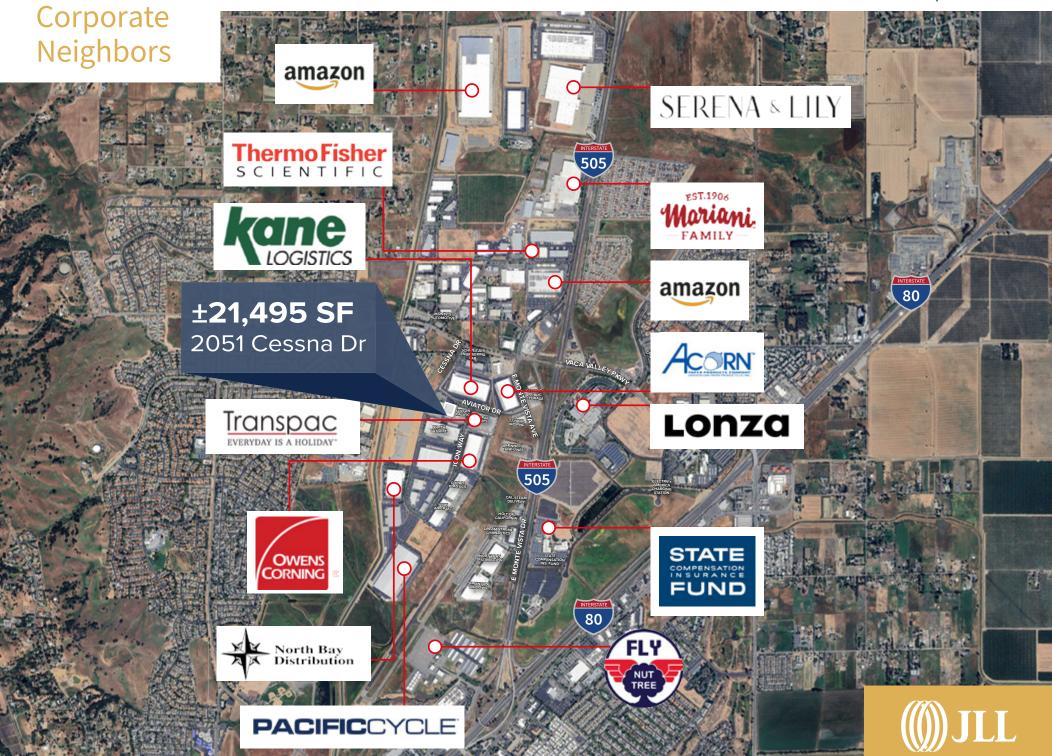

Jones Lang LaSalle Brokerage, Inc. RE License# 01856260

## Space Highlights

±21,495 SF Office / Warehouse Space

within a ±51,984 SF building





**OFFICE** 

±8,000 SF (Can be modified to ±4,000 SF)



**DOCK DOORS** 

4 (9' x 10')



**GRADE LEVEL DOORS** 

1 (12' x 14')



**CLEAR HEIGHT** 

24'



**COLUMN SPACING** 

57' x 57'



**POWER** 

600 amps, 277/480v (tenant to verify)



PARKING

2.1/1,000 SF



TRUCK STAGING

Over 135'



**SPRINKLERS** 

**ESFR** 



**DIMENSIONS** 

94' x 228'

## Floorplans

### **Current Layout**

±8,000 SF existing office

*Available "as is" 2/1/2025* 

## **OPEN** OFFICE BREAK **PRODUCTION ROOM PRODUCTION** ROOM LEASED **WAREHOUSE** ±13,500 SF Dock high loading door

### **Conceptual Plan** ±4,000 SF modified office



Grade level loading door









Jones Lang LaSalle Brokerage, Inc. RE Lic# 01856260

#### **MATT BRACCO**

RE License #01185434 925.200.3537 matt.bracco@jll.com

#### **CHRIS NEEB**

RE License # 01324612 707.495.7777 chris.neeb@jll.com

#### **GLEN DOWLING**

RE License # 00890450 707.227.7800 glen.dowling@jll.com

#### **CHRIS BURNS**

RE License # 01880060 925.389.0292 christopher.burns@jll.com

Although information has been obtained from sources deemed reliable, neither Owner nor JLL makes any guarantees, warranties or representations, express or implied, as to the completeness or accuracy as to the information contained herein. Any projections, opinions, assumptions or estimates used are for example only. There may be differences between projected and actual results, and those differences may be material. The