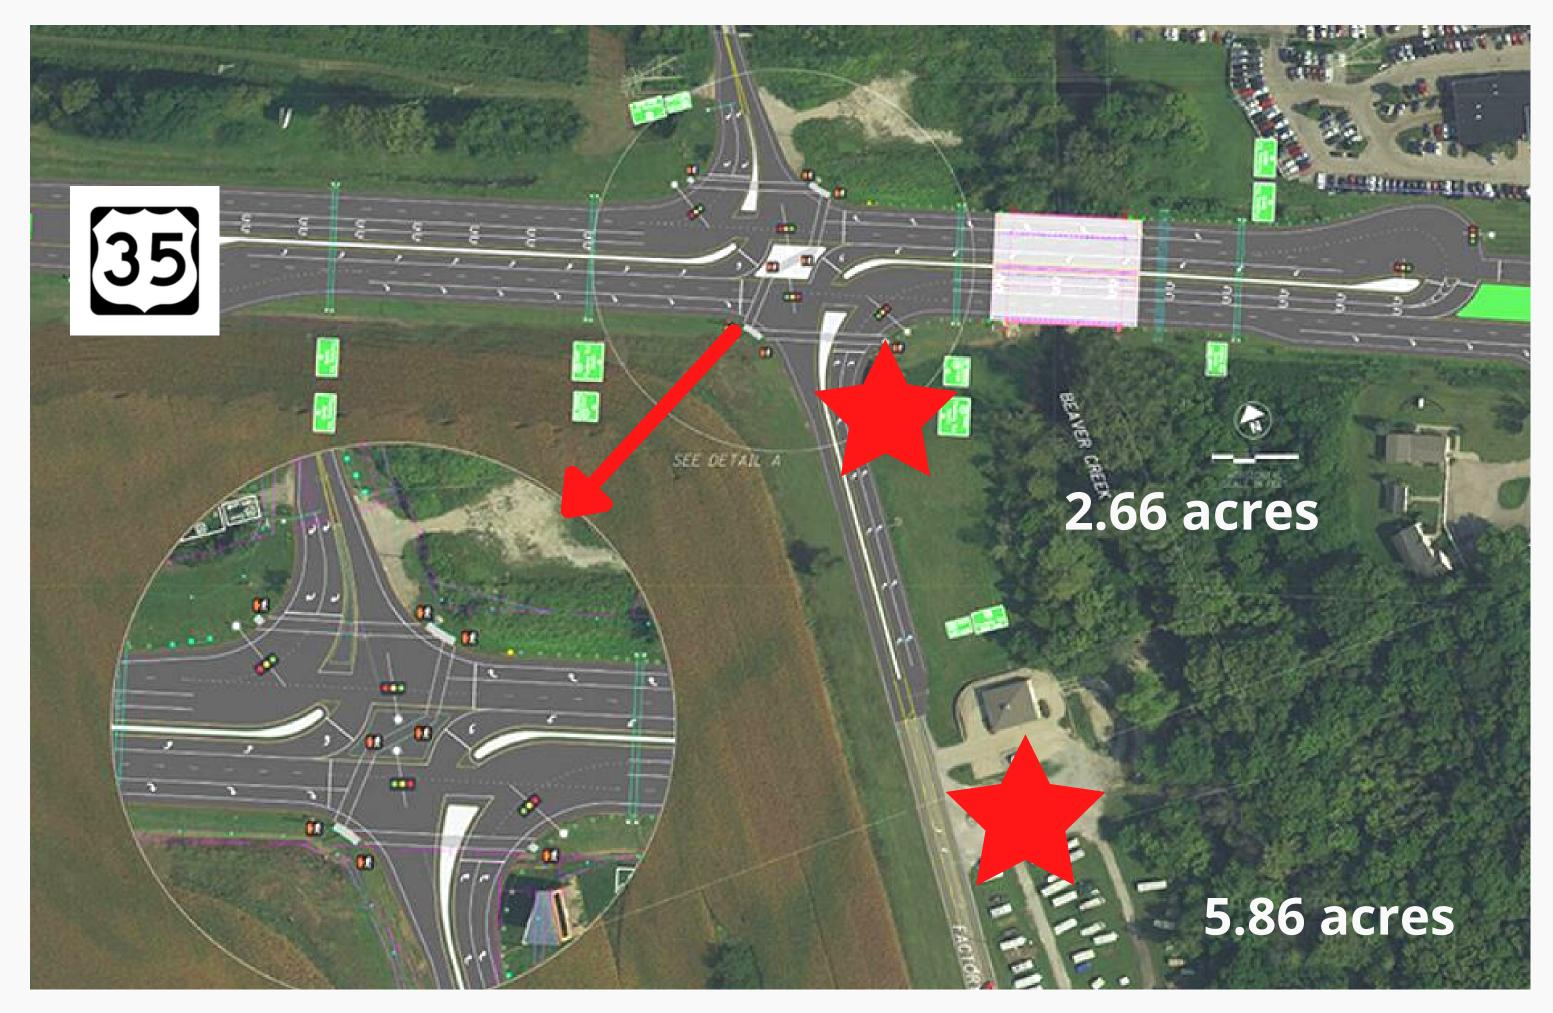

## New superstreet intersection complete.

A superstreet is a nontraditional, signalized
intersection that can provide
more capacity than a
traditional intersection. Traffic
movements in superstreet
intersections prohibit sidestreet (minor cross street)
traffic to turn left or go straight
through the mainline
intersection. Instead, motorists
will turn right and do a legal Uturn at a nearby one-way,
signalized median crossover to
follow their desired path.