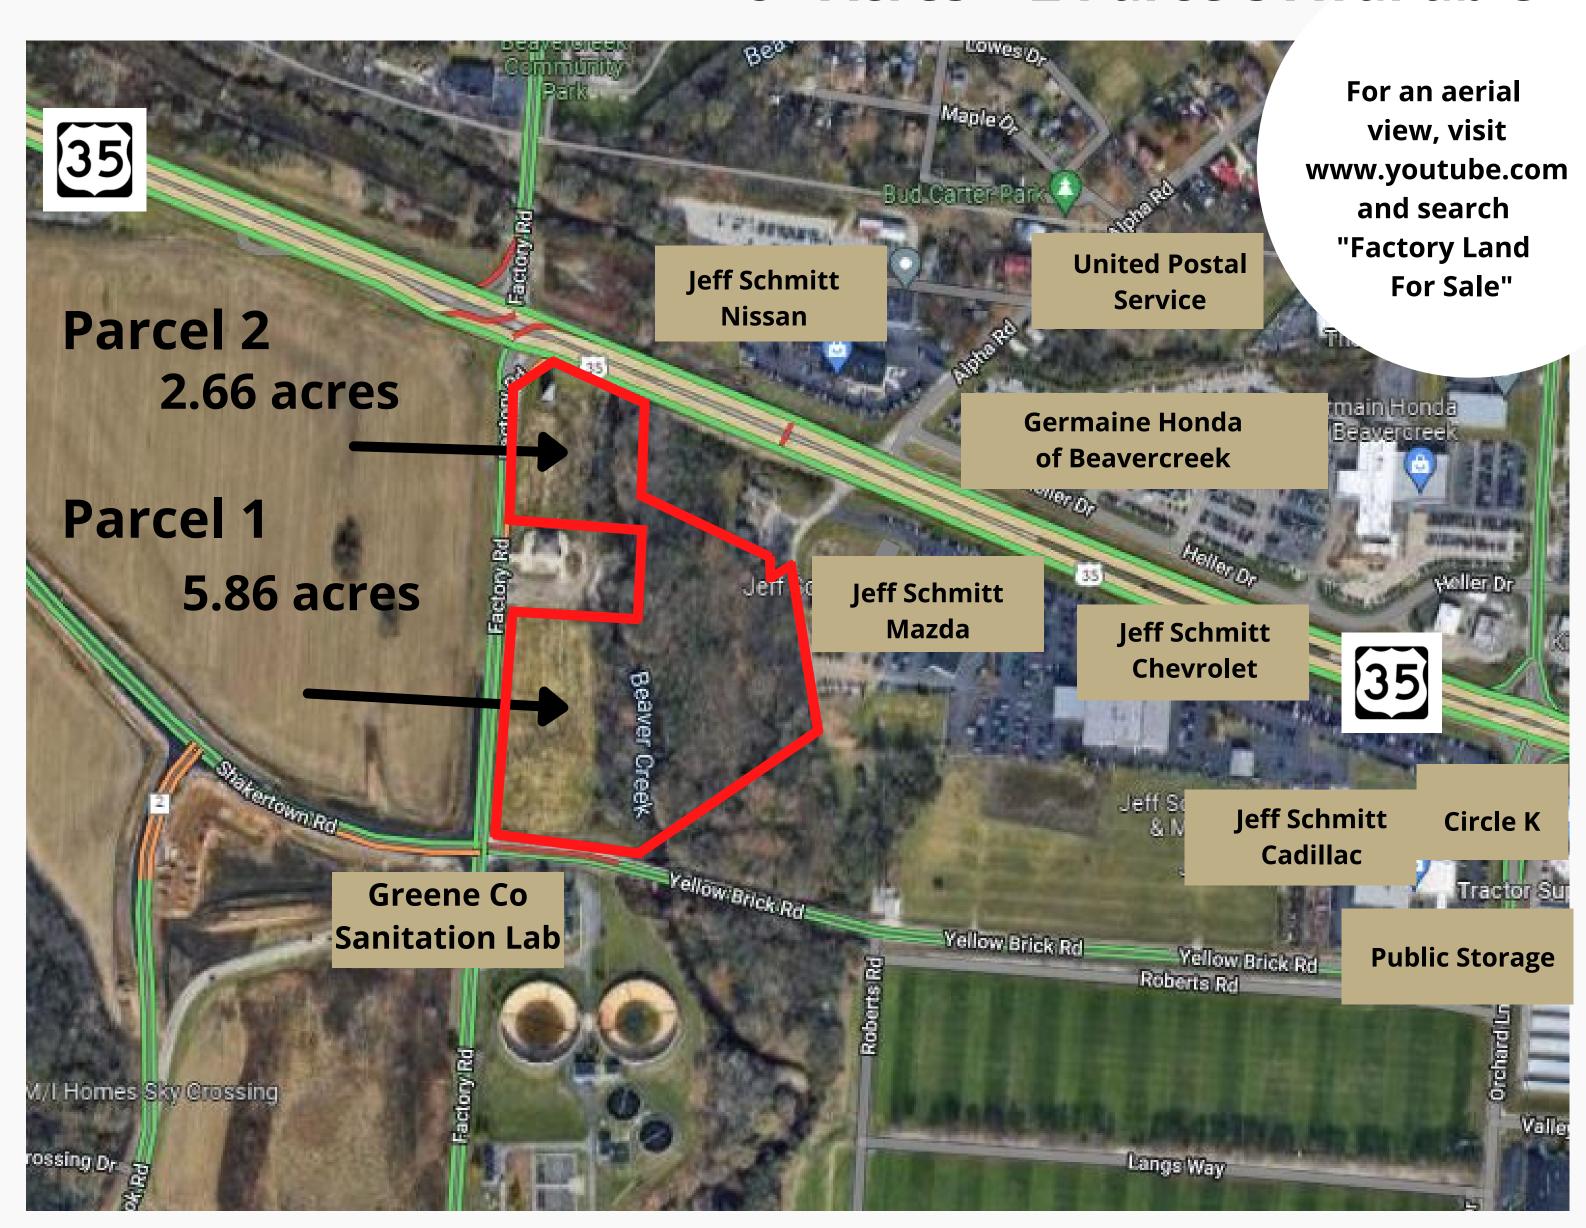

## US-35 & Factory Rd. LAND FOR SALE

8+ Acres ~ 2 Parcels Available

- High growth corridor in Beavercreek!
- Over 45,000 cars per day.
- Easy access to Wright Patterson AFB & Research Park.
- Close proximity to Wright State University.

Parcel 1 - \$2,047,500

Parcel 2 - \$750,000

**Ready For Development!** 

For more information, please contact:

Tim Albro

O 937-222-1600 Ext. 104 C 937-609-8071 tim.albro@crestrealtyohio.com