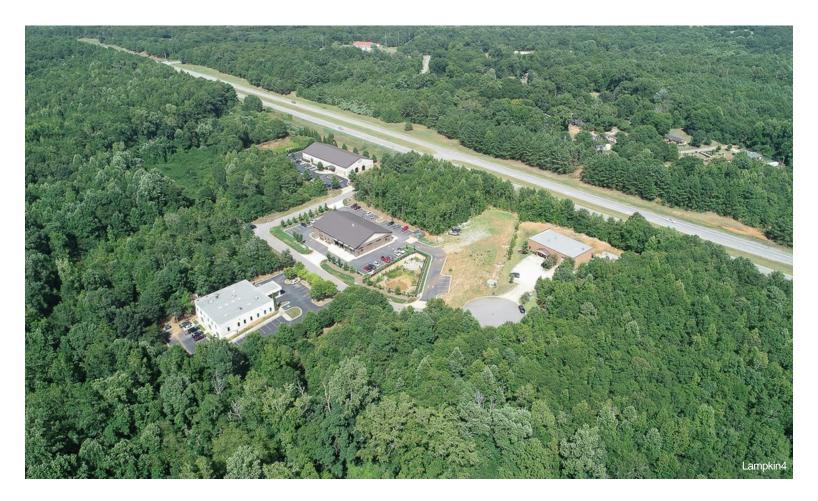

## Lampkin Branch Business Park

\$1,865,000

+/- 7.6 Acres of commercial development lots are available for sale in the Lampkin Branch Business Park located in Watkinsville, Georgia. These properties are adjacent to Highway 441 and convenient to Highway 316. Businesses in the park include National EMS, Athens Dermatology Group, Activekidz Therapy, and Georgia Elite Gymnastics.

## Lampkin Branch Business Park

+/- 7.6 Acres of commercial development lots are available for sale in the Lampkin Branch Business Park located in Watkinsville, Georgia. These properties are adjacent to Highway 441 and convenient to Highway 316. The sites are located just one mile from the Presbyterian Village Senior Living Facility and the recently approved Oconee Mercantile Mixed-Use project at the intersection of Hog Mountain Road and Hwy 441. Businesses in the Lampkin Branch Park include National EMS, Athens Dermatology Group, Activekidz Therapy, and Georgia Elite Gymnastics.