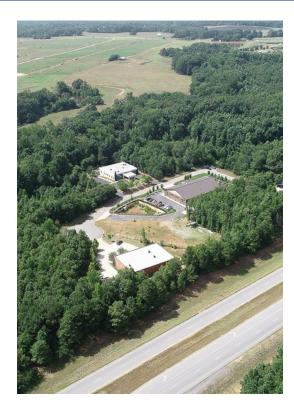

## Lampkin Branch Business Park

\$1,865,000

+/- 7.6 Acres of commercial development lots are available for sale in the Lampkin Branch Business Park located in Watkinsville, Georgia. These properties are adjacent to Highway 441 and convenient to Highway 316. Businesses in the park include National EMS, Athens Dermatology Group, Activekidz Therapy, and Georgia Elite Gymnastics.

## Lampkin Branch Business Park

+/- 7.6 Acres of commercial development lots are available for sale in the Lampkin Branch Business Park located in Watkinsville, Georgia. These properties are adjacent to Highway 441 and convenient to Highway 316. The sites are located just one mile from the Presbyterian Village Senior Living Facility and the recently approved Oconee Mercantile Mixed-Use project at the intersection of Hog Mountain Road and Hwy 441. Businesses in the Lampkin Branch Park include National EMS, Athens Dermatology Group, Activekidz Therapy, and Georgia Elite Gymnastics.