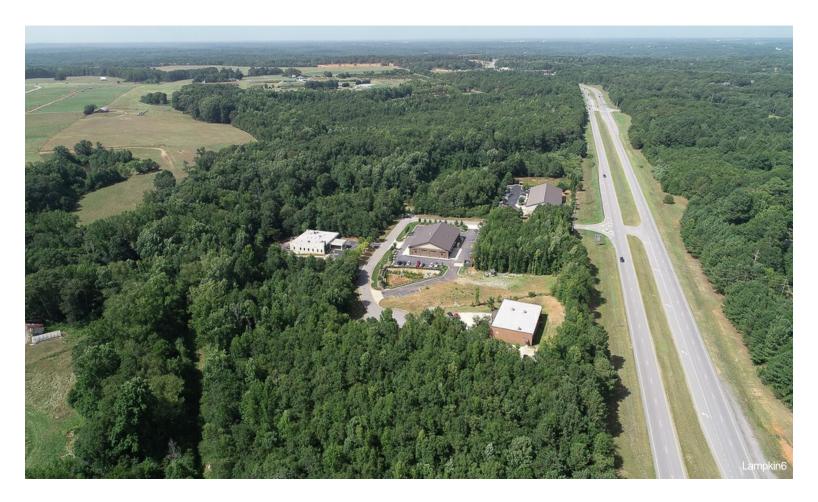

## Lampkin Branch Business Park

\$1,865,000

+/- 7.6 Acres of commercial development lots are available for sale in the Lampkin Branch Business Park located in Watkinsville, Georgia. These properties are adjacent to Highway 441 and convenient to Highway 316. Businesses in the park include National EMS, Athens Dermatology Group, Activekidz Therapy, and Georgia Elite Gymnastics.

## Lampkin Branch Business Park

+/- 7.6 Acres of commercial development lots are available for sale in the Lampkin Branch Business Park located in Watkinsville, Georgia. These properties are adjacent to Highway 441 and convenient to Highway 316. The sites are located just one mile from the Presbyterian Village Senior Living Facility and the recently approved Oconee Mercantile Mixed-Use project at the intersection of Hog Mountain Road and Hwy 441. Businesses in the Lampkin Branch Park include National EMS, Athens Dermatology Group, Activekidz Therapy, and Georgia Elite Gymnastics.