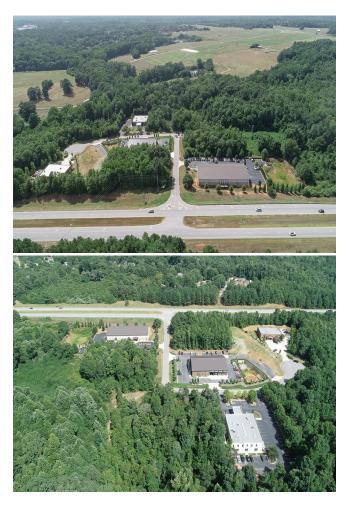

## Lampkin Branch Business Park

\$1,865,000

+/- 7.6 Acres of commercial development lots are available for sale in the Lampkin Branch Business Park located in Watkinsville, Georgia. These properties are adjacent to Highway 441 and convenient to Highway 316. Businesses in the park include National EMS, Athens Dermatology Group, Activekidz Therapy, and Georgia Elite Gymnastics.

## Lampkin Branch Business Park

+/- 7.6 Acres of commercial development lots are available for sale in the Lampkin Branch Business Park located in Watkinsville, Georgia. These properties are adjacent to Highway 441 and convenient to Highway 316. The sites are located just one mile from the Presbyterian Village Senior Living Facility and the recently approved Oconee Mercantile Mixed-Use project at the intersection of Hog Mountain Road and Hwy 441. Businesses in the Lampkin Branch Park include National EMS, Athens Dermatology Group, Activekidz Therapy, and Georgia Elite Gymnastics.

Prime investment opportunity to develop in Lampkin Branch Business Park

- 13,500 vehicles per day.
- Adjacent to Highway 441 & Close proximity to Highway 316.
- 1 mile from Presbyterian Village Senior Living Facility.