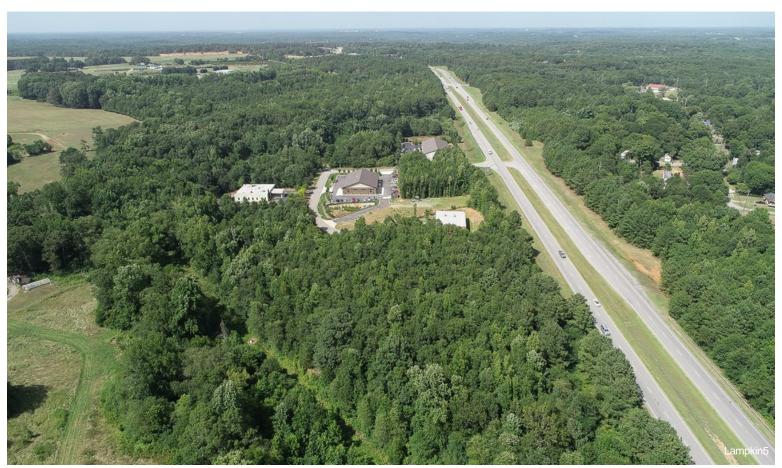

## Lampkin Branch Business Park

\$1,865,000

+/- 7.6 Acres of commercial development lots are available for sale in the Lampkin Branch Business Park located in Watkinsville, Georgia. These properties are adjacent to Highway 441 and convenient to Highway 316. Businesses in the park include National EMS, Athens Dermatology Group, Activekidz Therapy, and Georgia Elite Gymnastics.

## Lampkin Branch Business Park

+/- 7.6 Acres of commercial development lots are available for sale in the Lampkin Branch Business Park located in Watkinsville, Georgia. These properties are adjacent to Highway 441 and convenient to Highway 316. The sites are located just one mile from the Presbyterian Village Senior Living Facility and the recently approved Oconee Mercantile Mixed-Use project at the intersection of Hog Mountain Road and Hwy 441. Businesses in the Lampkin Branch Park include National EMS, Athens Dermatology Group, Activekidz Therapy, and Georgia Elite Gymnastics.