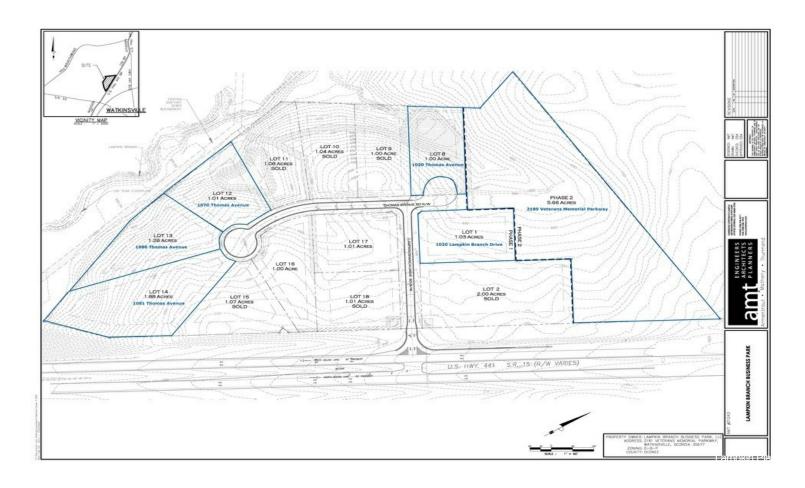

## Lampkin Branch Business Park

\$1,865,000

+/- 7.6 Acres of commercial development lots are available for sale in the Lampkin Branch Business Park located in Watkinsville, Georgia. These properties are adjacent to Highway 441 and convenient to Highway 316. Businesses in the park include National EMS, Athens Dermatology Group, Activekidz Therapy, and Georgia Elite Gymnastics.

## Lampkin Branch Business Park

+/- 7.6 Acres of commercial development lots are available for sale in the Lampkin Branch Business Park located in Watkinsville, Georgia. These properties are adjacent to Highway 441 and convenient to Highway 316. The sites are located just one mile from the Presbyterian Village Senior Living Facility and the recently approved Oconee Mercantile Mixed-Use project at the intersection of Hog Mountain Road and Hwy 441. Businesses in the Lampkin Branch Park include National EMS, Athens Dermatology Group, Activekidz Therapy, and Georgia Elite Gymnastics.

\$250,000 (1030 Thomas Ave; 1.00 AC)
\$200,000 (1070 Thomas Ave; 1.01 AC)
\$250,000 per acre (2180 Veterans Memorial Pkwy ; 5.66 AC)
All lots are zoned O-B-P.
All utilities available.
Located off of U.S. Highway 441 (GA freight corridor).