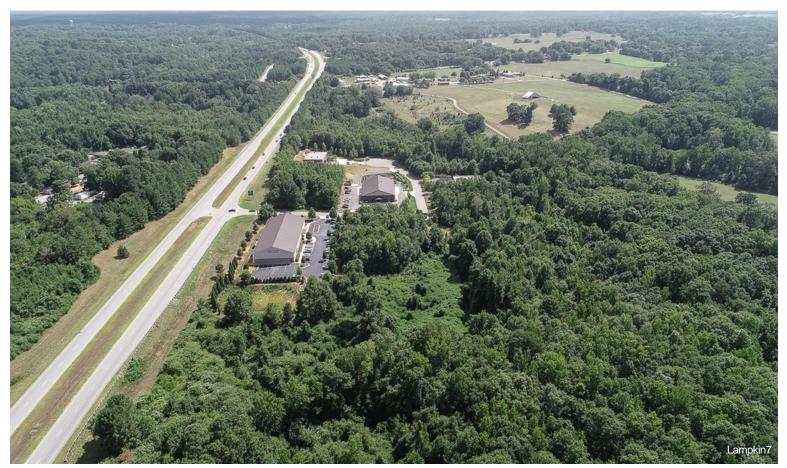

## Lampkin Branch Business Park

\$1,865,000

+/- 7.6 Acres of commercial development lots are available for sale in the Lampkin Branch Business Park located in Watkinsville, Georgia. These properties are adjacent to Highway 441 and convenient to Highway 316. Businesses in the park include National EMS, Athens Dermatology Group, Activekidz Therapy, and Georgia Elite Gymnastics.

## Lampkin Branch Business Park

+/- 7.6 Acres of commercial development lots are available for sale in the Lampkin Branch Business Park located in Watkinsville, Georgia. These properties are adjacent to Highway 441 and convenient to Highway 316. The sites are located just one mile from the Presbyterian Village Senior Living Facility and the recently approved Oconee Mercantile Mixed-Use project at the intersection of Hog Mountain Road and Hwy 441. Businesses in the Lampkin Branch Park include National EMS, Athens Dermatology Group, Activekidz Therapy, and Georgia Elite Gymnastics.