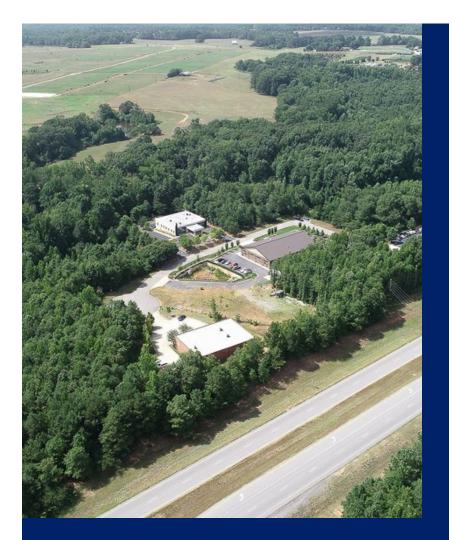

## Lampkin Branch Business Park

\$1,865,000

+/- 7.6 Acres of commercial development lots are available for sale in the Lampkin Branch Business Park located in Watkinsville, Georgia. These properties are adjacent to Highway 441 and convenient to Highway 316. Businesses in the park include National EMS, Athens Dermatology Group, Activekidz Therapy, and Georgia Elite Gymnastics.

## Lampkin Branch Business Park

+/- 7.6 Acres of commercial development lots are available for sale in the Lampkin Branch Business Park located in Watkinsville, Georgia. These properties are adjacent to Highway 441 and convenient to Highway 316. The sites are located just one mile from the Presbyterian Village Senior Living Facility and the recently approved Oconee Mercantile Mixed-Use project at the intersection of Hog Mountain Road and Hwy 441. Businesses in the Lampkin Branch Park include National EMS, Athens Dermatology Group, Activekidz Therapy, and Georgia Elite Gymnastics.