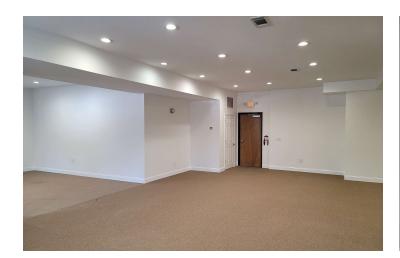

#### **DESCRIPTION**

Office Condo with adjacent storage suite across the hall.

#### **BUILDING INFORMATION**

| Sale Price:       | \$219,000.00       |  |  |
|-------------------|--------------------|--|--|
| Association Fee:  | \$760.00/month     |  |  |
| Building Size:    | 1,547 SF           |  |  |
| Year Built:       | 2004               |  |  |
| Renovated:        | 2017 and 2023      |  |  |
| Number of Floors: | 1                  |  |  |
| Utilities:        | City Water & Sewer |  |  |
| Parking Ratio:    | 7.14               |  |  |
| Zoning:           | BI - Office        |  |  |
|                   |                    |  |  |