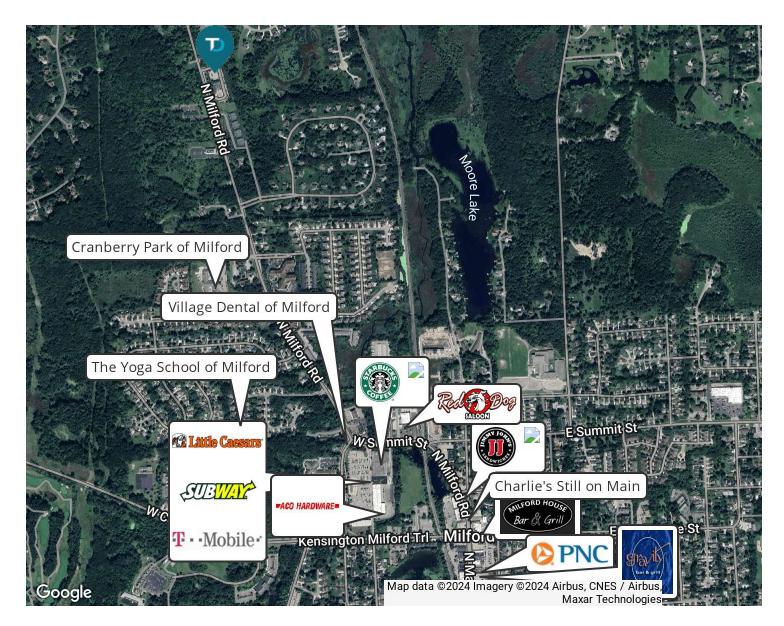

#### **LOCATION INFORMATION**

South of Rowe Road on the east side of Milford Road.

1550 N Milford Road Milford, MI 48381