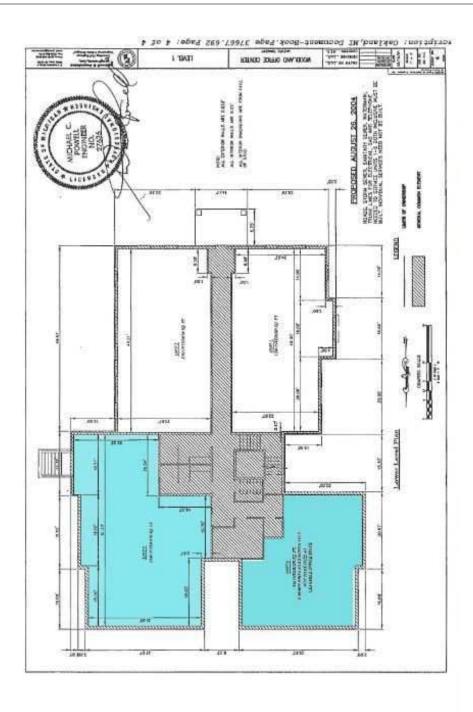

#### **DESCRIPTION**

Office Condo with adjacent storage suite across the hall.

#### **PROPERTY HIGHLIGHTS**

- Second generation office condo.
- Sale/Lease includes both Unit 8 and Unit 9.
- Association costs included in rental rate.
- Direct access to the suite from the exterior (east parking lot).
- Includes available space on the monuments sign.
- Elevator access.
- Newer mechanical equipment.
- Common restroom is not in the suite.

#### **BUILDING INFORMATION**

| Sale Price:       | \$219,000.00       |  |  |
|-------------------|--------------------|--|--|
| Association Fee:  | \$760.00/month     |  |  |
| Building Size:    | 1,547 SF           |  |  |
| Year Built:       | 2004               |  |  |
| Renovated:        | 2017 and 2023      |  |  |
| Number of Floors: | 1                  |  |  |
| Utilities:        | City Water & Sewer |  |  |
| Parking Ratio:    | 7.14               |  |  |
| Zoning:           | BI - Office        |  |  |
|                   |                    |  |  |