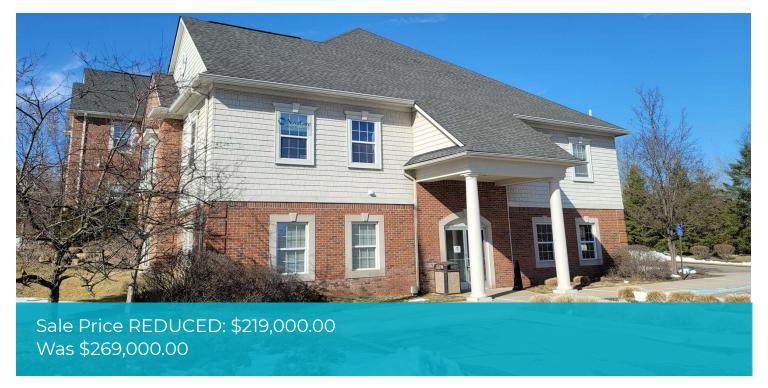

#### **BUILDING INFORMATION**

| Sale Price:       | \$219,000.00       |  |  |
|-------------------|--------------------|--|--|
| Association Fee:  | \$760.00/month     |  |  |
| Building Size:    | 1,547 SF           |  |  |
| Year Built:       | 2004               |  |  |
| Renovated:        | 2017 and 2023      |  |  |
| Number of Floors: | 1                  |  |  |
| Utilities:        | City Water & Sewer |  |  |
| Parking Ratio:    | 7.14               |  |  |
| Zoning:           | BI - Office        |  |  |
|                   |                    |  |  |