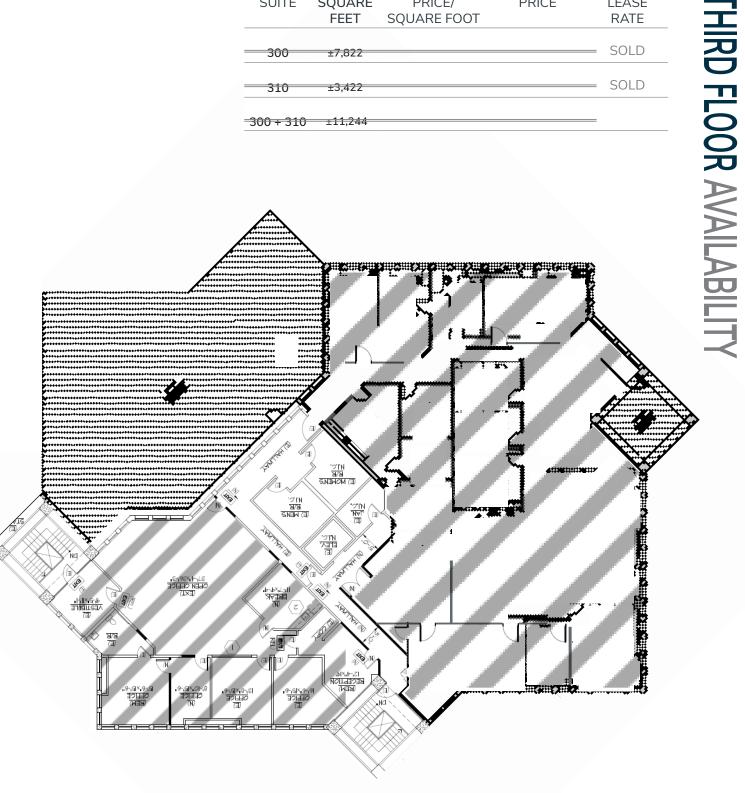

# PLAZA 8300

THIRD FLOOR FLOORPLAN

### OFFICE CONDOS AVAILABLE FOR SALE OR FOR LEASE

8300 UTICA AVENUE I RANCHO CUCAMONGA I CALIFORNIA

| SUITE                | SQUARE<br>FEET | PRICE/<br>SQUARE FOOT | PRICE | LEASE<br>RATE |
|----------------------|----------------|-----------------------|-------|---------------|
| 300                  | ±7,822         |                       |       | = SOLD        |
| 310                  | ±3,422         |                       |       | — SOLD        |
| <del>300 + 310</del> | ±11,244        |                       |       |               |