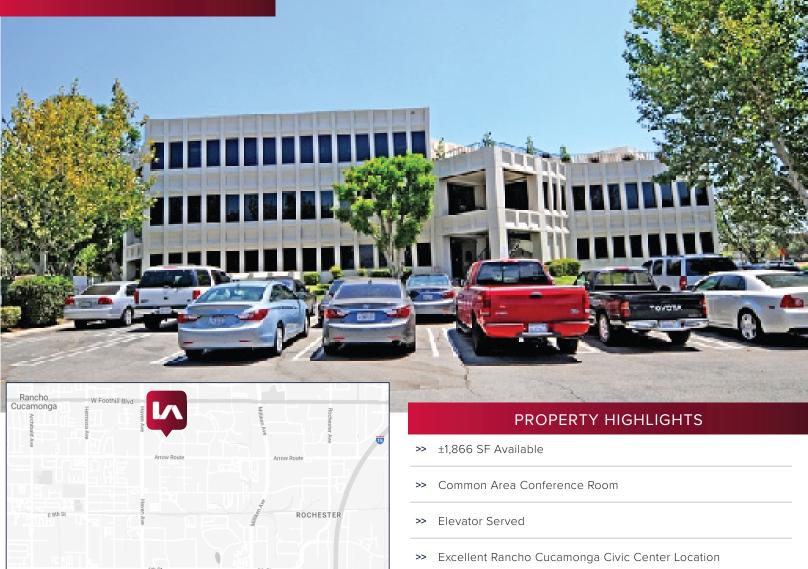

## PLAZA 8300

### OFFICE CONDOS AVAILABLE FOR SALE OR FOR LEASE

8300 UTICA AVENUE I RANCHO CUCAMONGA I CALIFORNIA

- Professionally Managed
- Adjacent to City Hall and San Bernardino County Court House
- Walking Distance to Haven City Market Place
- Minutes Away from Route 66 + Restaurants and Retail Shops
- Great Access to the I-10 + CA-210 Freeways via Haven Avenue