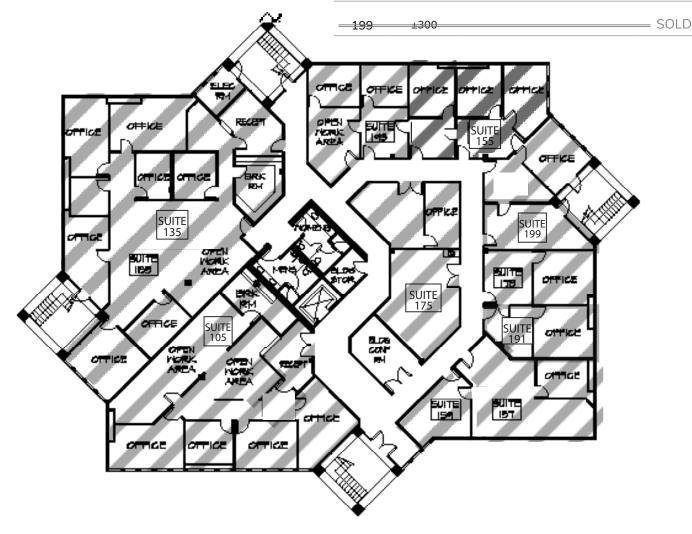

# FIRST FLOOR FLOORPLAN

SOLD

= SOLD

|       |                      |             |       |        |                 |       | 000711121001 |  |
|-------|----------------------|-------------|-------|--------|-----------------|-------|--------------|--|
|       |                      |             |       |        | <del>-173</del> | ±509  |              |  |
| SUITE | SQUARE               | PRICE/      | PRICE | LEASE  |                 |       |              |  |
|       | FEET                 | SQUARE FOOT |       | RATE   | 475             | . 502 |              |  |
|       |                      |             |       |        | 175             | ±593  |              |  |
| 105   | ±2,755               |             |       | — SOLD |                 |       |              |  |
|       |                      |             |       |        | <del>191</del>  | ±452  |              |  |
| 135   | ±4,006               |             |       | = SOLD |                 |       |              |  |
|       | ± <del>-</del> 4,000 |             |       |        | <del>192</del>  | ±370  |              |  |
|       |                      |             |       | COLD   |                 |       |              |  |
| 155   | ±671                 |             |       | = SULD | 193             | ±376  |              |  |
|       |                      |             |       |        |                 | 1370  |              |  |
| 157   | ±872                 |             |       | SOLD   |                 |       |              |  |
|       |                      |             |       |        | 194             | ±498  |              |  |
| 159   | ±296                 |             |       | = SOLD |                 |       |              |  |
|       |                      |             |       |        | <del>195</del>  | ±549  |              |  |
| 160   | BUILDING             | CONFERENCE  | ROOM  | _      |                 |       |              |  |
| 160   | BUILDING             | CONI LRENCE | KOOM  |        | 197             | ±489  |              |  |
|       |                      |             |       |        |                 | 55    |              |  |