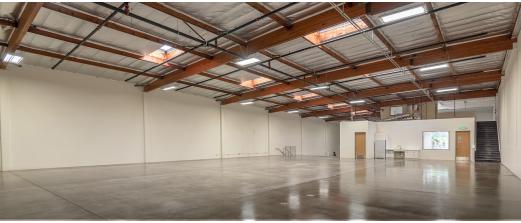

# PRIME NORTH TORRANCE LOCATION

12,392 SF unit including 1,617 SF of brand new offices with above standard finishes

Dock high loading accommodates tractor trailers

Grade level access via ramp /sprinklered

Refurbished to like new condition/7 parking spaces

Energy efficient lighting in clear span warehouse

Owned and managed by Summa Properties