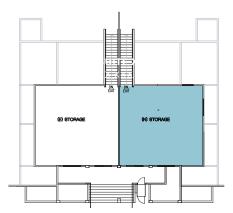

## SITE PLAN

(E) 18" X 19" ROLL-UP DOOR 12,392 SF AVAILABLE LEASED **UNIT 436 UNIT 438** (E) TRUCK WELL 12,392 SF

AVAILABLE

NET LEASE RATE

AVAILABLE

AVAILABLE FOR LEASE KIDDER MATHEWS

AVAILABLE FOR LEASE

KIDDER MATHEWS