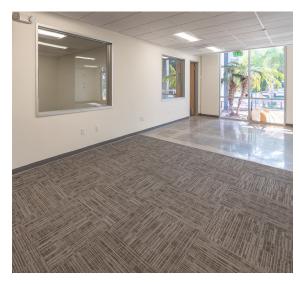

# PRIME NORTH TORRANCE LOCATION

12,392 SF unit including 1,617 SF of brand new offices with above standard finishes

Dock high loading accommodates tractor trailers

Grade level access via ramp /sprinklered