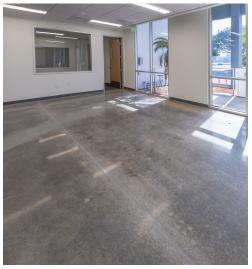

# PRIME NORTH TORRANCE LOCATION

12,392 SF unit including 1,617 SF of brand new offices with above standard finishes

Dock high loading accommodates tractor trailers

Grade level access via ramp /sprinklered

Refurbished to like new condition/7 parking spaces

Energy efficient lighting in clear span warehouse

Owned and managed by Summa Properties