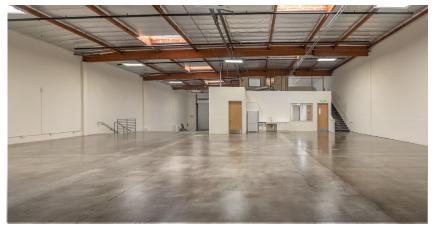

# PRIME NORTH TORRANCE LOCATION

12,392 SF unit including 1,617 SF of brand new offices with above standard finishes

Dock high loading accommodates tractor trailers

Grade level access via ramp /sprinklered

Refurbished to like new condition/7 parking spaces

Energy efficient lighting in clear span warehouse

Owned and managed by Summa Properties