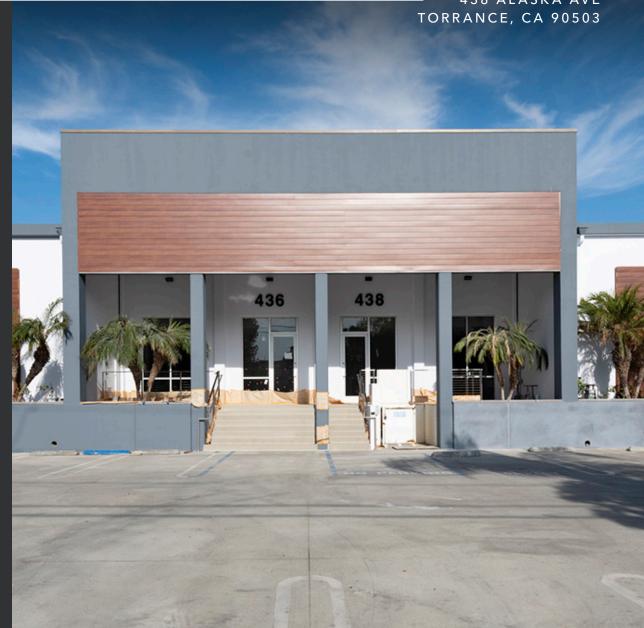

# PRIME NORTH TORRANCE LOCATION

12,392 SF unit including 1,617 SF of brand new offices with above standard finishes

Dock high loading accommodates tractor trailers

Grade level access via ramp /sprinklered

Refurbished to like new condition/7 parking spaces

Energy efficient lighting in clear span warehouse

Owned and managed by Summa Properties