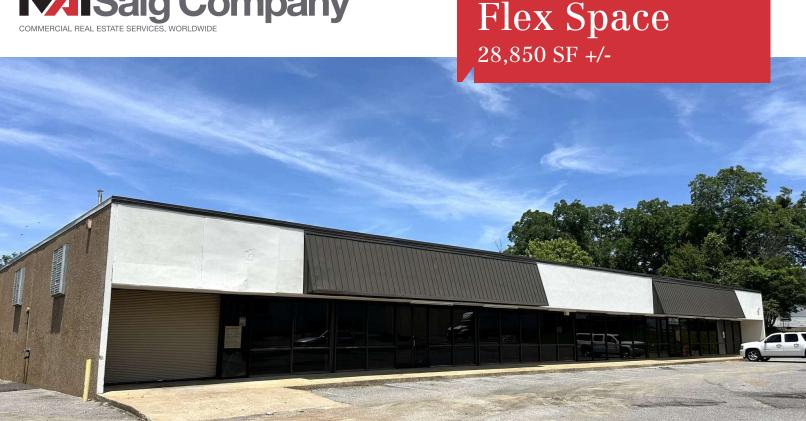

## 3750-3752 Winchester Rd

Memphis, Tennessee 38118

## **Property Features**

- 28,850 Total SF
- 14,425 SF of office/showroom with air conditioning
- 14,425 SF of warehouse
- 3 dock doors
- 1 drive-in door
- 12' 13.5' Ceiling Height
- Divisible to 2 tenants
- Sale price: \$1,299,000