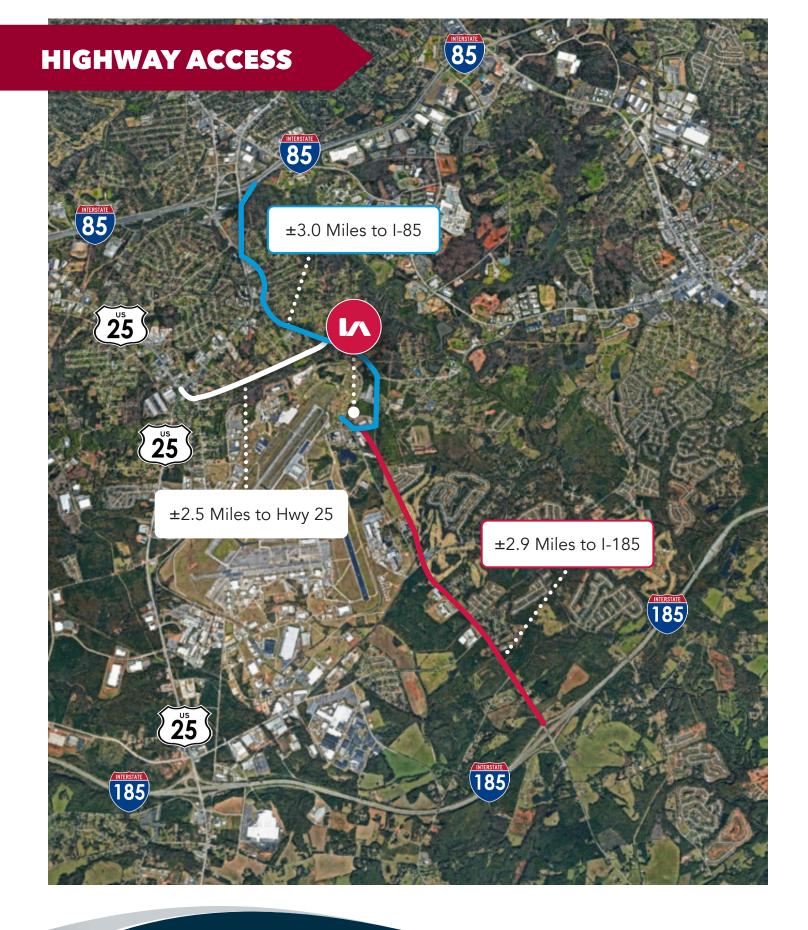

# UNDER CONSTRUCTION: ±6 AC INDUSTRIAL OUTDOOR STORAGE

Lease Rate: \$3,000 / AC (NNN)

117 N Old Standing Springs Road Greenville, SC 29605

- Under Construction: Delivering Q2 2024
- Build to Suit: Shop, Truck Terminal, or Warehouse
- Gravel, Fully Fenced, Electric Gate & Lighting
- Only ±3.0 Miles to I-85
- Located Adjacent to Donaldson Center Airport

#### **LOCATION**

SURROUNDED BY INDUSTRIAL USERS & ADJACENT TO DONALDSON CENTER AIRPORT