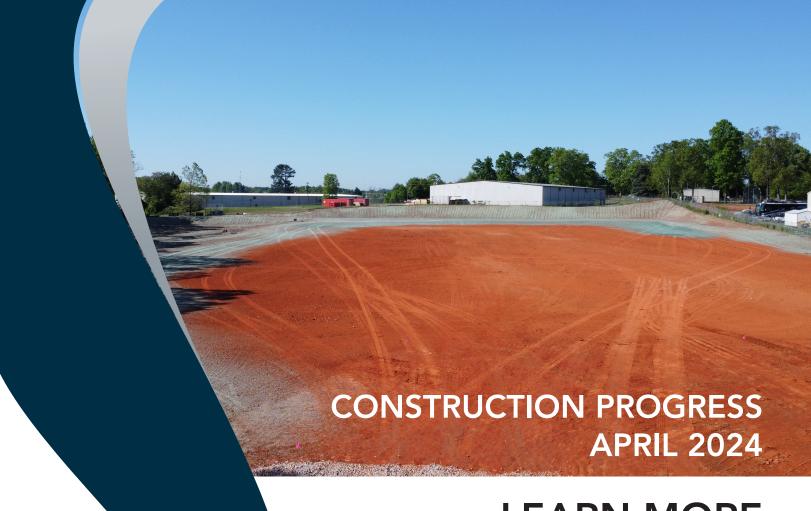

# UNDER CONSTRUCTION: ±6 AC INDUSTRIAL OUTDOOR STORAGE

Lease Rate: \$3,000 / AC (NNN)

117 N Old Standing Springs Road Greenville, SC 29605

- Under Construction: Delivering Q2 2024
- Build to Suit: Shop, Truck Terminal, or Warehouse
- Gravel, Fully Fenced, Electric Gate & Lighting
- Only ±3.0 Miles to I-85
- Located Adjacent to Donaldson Center Airport