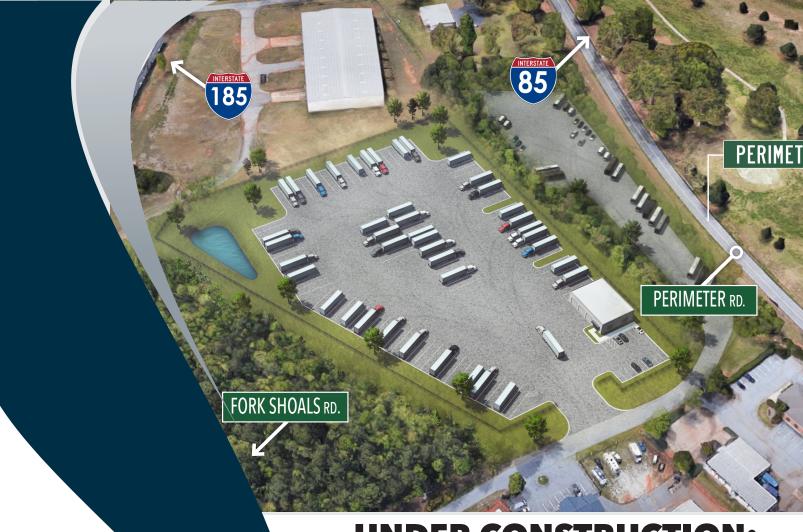

# UNDER CONSTRUCTION: ±6 AC INDUSTRIAL OUTDOOR STORAGE

Lease Rate: \$3,000 / AC (NNN)

117 N Old Standing Springs Road Greenville, SC 29605

- Under Construction: Delivering Q2 2024
- Build to Suit: Shop, Truck Terminal, or Warehouse
- Gravel, Fully Fenced, Electric Gate & Lighting
- Only ±3.0 Miles to I-85
- Located Adjacent to Donaldson Center Airport

#### **LOCATION**

SURROUNDED BY INDUSTRIAL USERS & ADJACENT TO DONALDSON CENTER AIRPORT