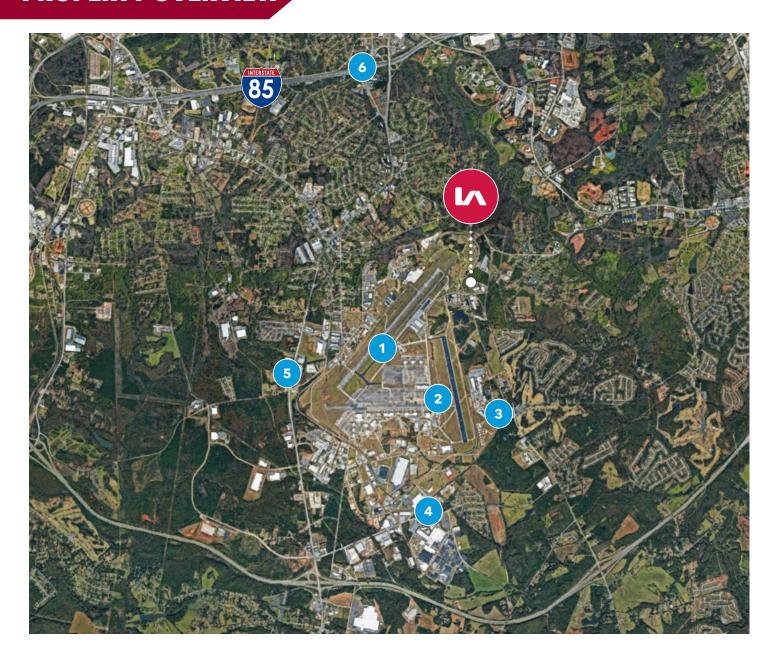

#### **LOCATION**

SURROUNDED BY INDUSTRIAL USERS & ADJACENT TO DONALDSON CENTER AIRPORT

### **PROPERTY OVERVIEW**

- 1 Donaldson Center Airport
- 2 Lockheed Martin
- 3 3M Greenville

- 4 Michelin Greenville Manufacturing
- 5 Solvay Cytec Carbon Fibers
- 6 I-85

864.704.1040 LeeGreenville.com